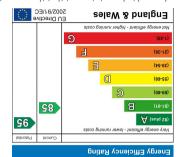

fitted wardrobes))

**EN-SUITE** 7'8" x 6'2" (2.35 x 1.9)

**BEDROOM TWO** 10'0" x 8'8" (3.06 x 2.66)

**BEDROOM THREE** 9'5" x 7'7" (2.89 x 2.33)

**FAMILY BATHROOM** 7'4" x 5'6" (2.25 x 1.68)

Location Map

Energy Performance Graph