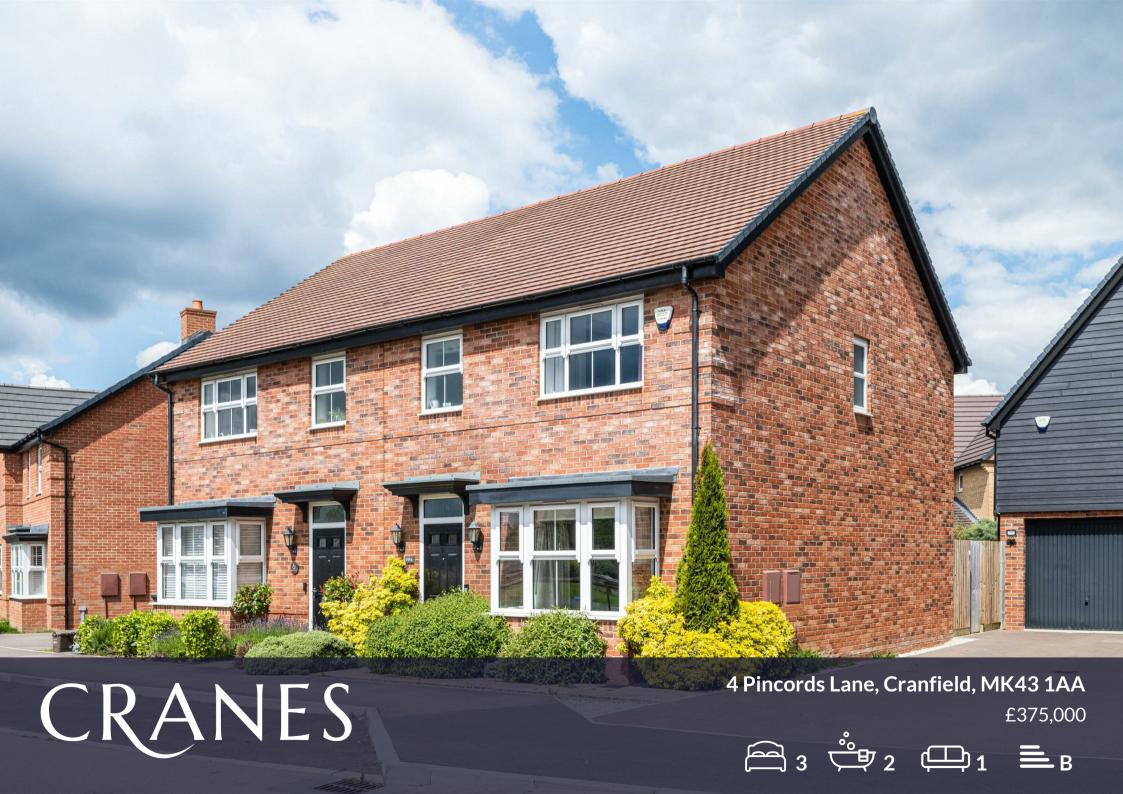

## 4 Pincords Lane

## Bedford, MK43 1AA

- THREE BEDROOMS
- HIGH SPECIFICATION
- GREAT PARKING
- FN-SUITE TO MASTER
- DOWNSTAIRS WC

- SEMIDETACHED
- OVFRSIZED GARAGE
- UTLITY AREA
- VIII AGE LOCATION

This wonderfully presented three bedroom semi-detached home is offered for sale on the extremely popular Cranfield Park development. Previously the show home, this incredibly spacious property comes with a range of great features, including a downstairs cloakroom, an en-suite shower room to the master bedroom and a bigger than average driveway providing great off road parking. The accommodation fully comprises of entrance hall, downstairs cloakroom, lounge, kitchen/diner, utility area, master bedroom with en-suite shower room, two further good sized bedrooms and a family bathroom. To the side of the house is the driveway providing off road parking for 2-3 vehicles and access to the oversized single garage and to the rear, a fully enclosed garden with gated access. An internal inspection comes highly recommended.

## £375,000

**ENTRANCE HALL** 

**LOUNGE** 14'2" x 10'11" (4.32 x 3.33)

**KITCHEN/DINER** 14'4" x 11'5" (4.37 x 3.49)

**UTILITY AREA** 9'1" x 3'3" (2.79 x 1.01)

**MASTER BEDROOM** 

9'4" x 9'1" (plus fitted wardrobes) (2.86 x 2.78 (plus