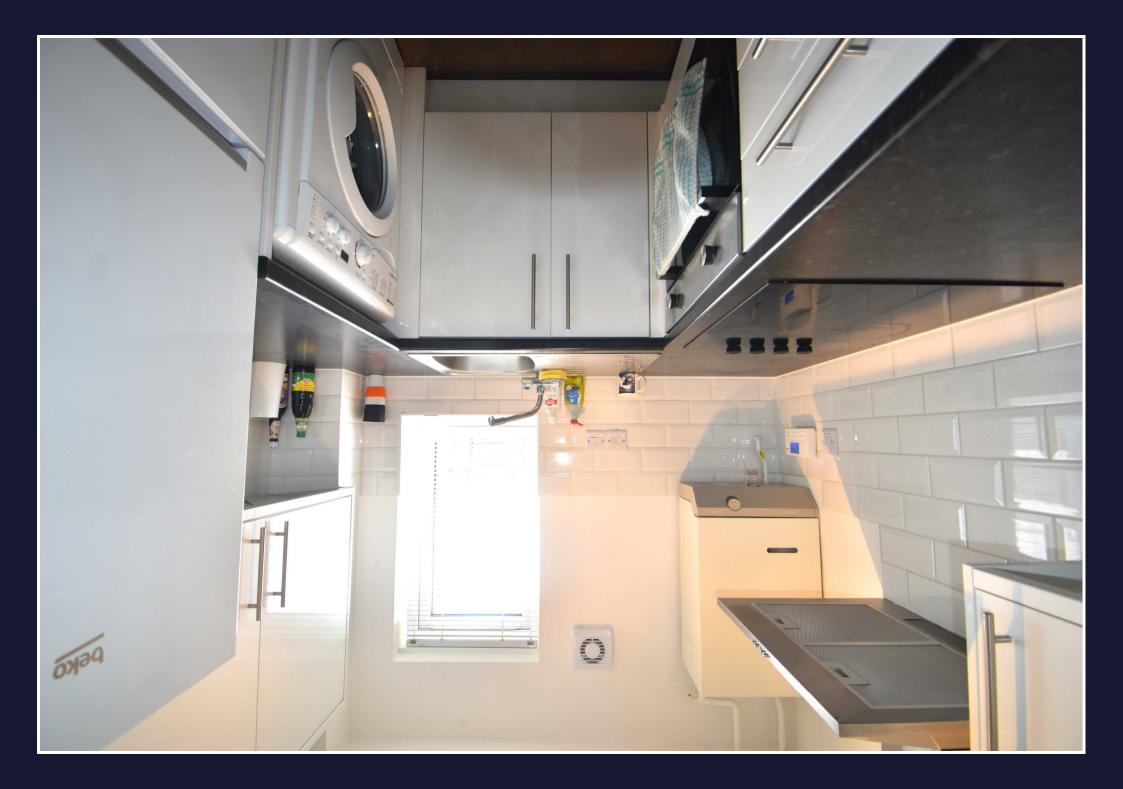

## Offers Over £200,000

| LOUNGE/DINER 15'7" x 13'6" (max) (4.77 x 4.12 (max)) |                            |
|------------------------------------------------------|----------------------------|
| KITCHEN                                              | 6'6" x 6'0" (2 x 1.83)     |
| BEDROOM                                              | 13'7" x 7'8" (4.15 x 2.36) |
| BATHROOM                                             | 6'2" x 5'6" (1.89 x 1.68)  |