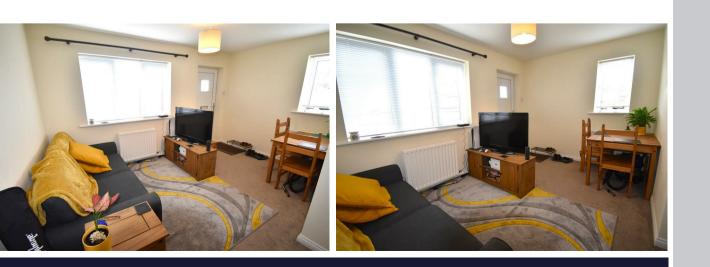

## Offers Over £200,000

| LOUNGE/DINER 15'7" x 13'6" (max) (4.77 x 4.12 (max)) |                            |
|------------------------------------------------------|----------------------------|
| KITCHEN                                              | 6'6" x 6'0" (2 x 1.83)     |
| BEDROOM                                              | 13'7" x 7'8" (4.15 x 2.36) |
| BATHROOM                                             | 6'2" x 5'6" (1.89 x 1.68)  |