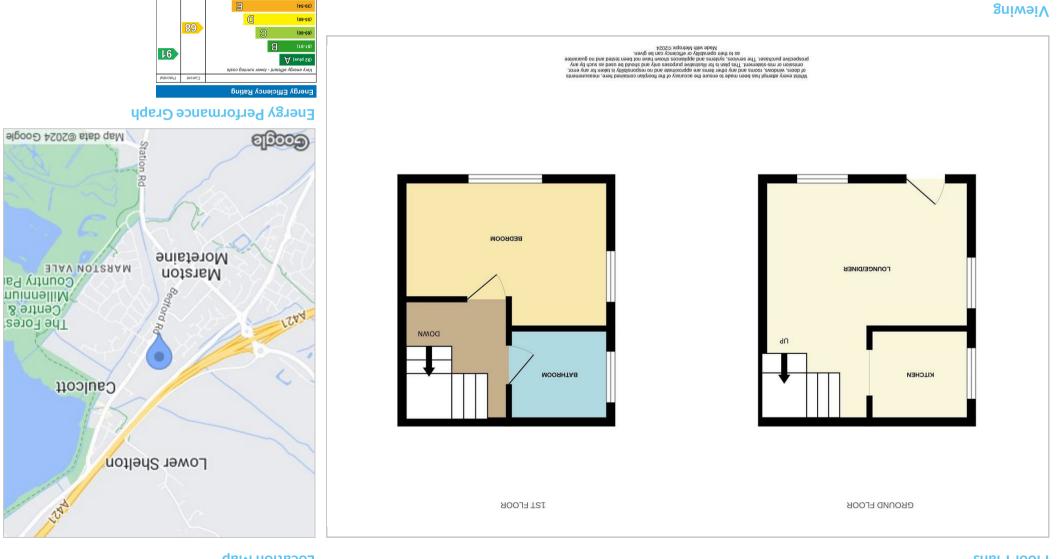

## Offers Over £200,000

| LOUNGE/DINER 15'7" x 13'6" (max) (4.77 x 4.12 (max)) |                            |
|------------------------------------------------------|----------------------------|
| KITCHEN                                              | 6'6" x 6'0" (2 x 1.83)     |
| BEDROOM                                              | 13'7" x 7'8" (4.15 x 2.36) |
| BATHROOM                                             | 6'2" x 5'6" (1.89 x 1.68)  |

## **Location Map**

5005/91/EC

səlsW & bnslgn∃ stsoo gninnur rehgin - tneiolitte ygrene toli

(82-12

otherwise nor that any of the services, appliances, equipment or facilities are in good working order. Purchasers should satisfy themselves of this prior to purchasing. The particulars are set out as a general outline only for the guidance of intended purchasers or lessees, and do not constitute, any part of a contract. Nothing in these particulars shall be deemed to be a statement that the property is in good structural condition or