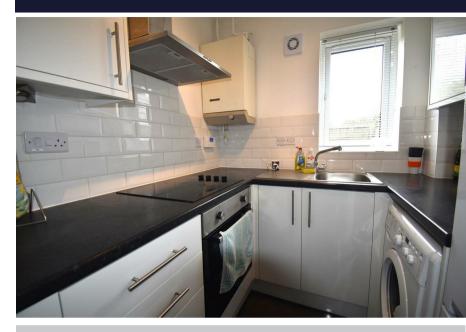

## Offers Over £200,000

| LOUNGE/DINER 15'7" x 13'6" (max) (4.77 x 4.12 (max)) |                            |
|------------------------------------------------------|----------------------------|
| KITCHEN                                              | 6'6" x 6'0" (2 x 1.83)     |
| BEDROOM                                              | 13'7" x 7'8" (4.15 x 2.36) |
| BATHROOM                                             | 6'2" x 5'6" (1.89 x 1.68)  |