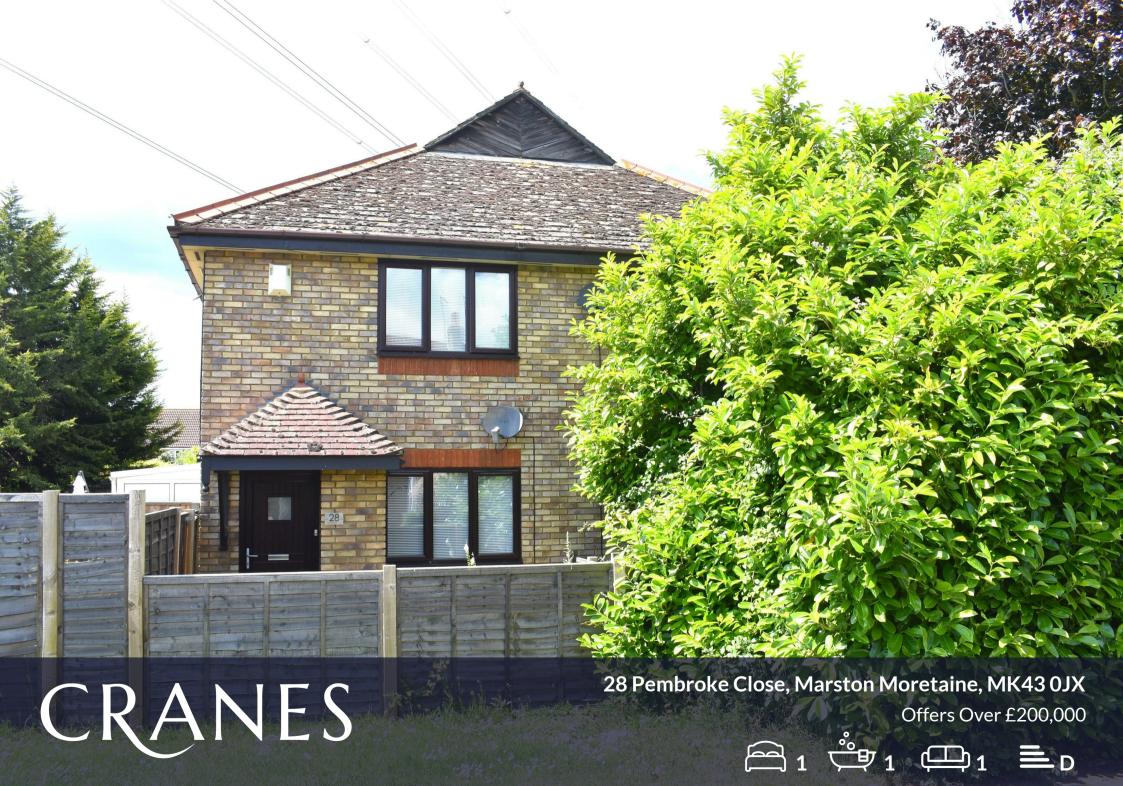

## 28 Pembroke Close Bedford, MK43 0JX

- ONE BEDROOM
- IDEAL FIRST TIME BUY
- OPTION TO PURCHASE LAND
- DOUBLE BEDROOM
- NO UPPER CHAIN

- END TERRACE
- PRIVATE GARDEN
- ALLOCATED PARKING
- REFITTED BATHROOM

We are delighted to be instructed to sell this rarely available and very well presented one bedroom end of terrace home. Situated in the ever popular Bedfordshire village of Marston Moretaine and located very close to all local amenities and bus routes, the property is an ideal first time buy or investment purchase. The property comes with its own good sized private garden and there is an opportunity to purchase a further parcel of land adjacent to the property subject to negotiation. The accommodation fully comprises of kitchen, lounge/diner, double bedroom and a bathroom. Externally, there is an allocated parking space with a fully enclosed garden. No upper chain.

## Offers Over £200,000

| LOUNGE/DINER 15'7" x 13'6" (max) (4.77 x 4.12 (max)) |                            |
|------------------------------------------------------|----------------------------|
| KITCHEN                                              | 6'6" x 6'0" (2 x 1.83)     |
| BEDROOM                                              | 13'7" x 7'8" (4.15 x 2.36) |
| BATHROOM                                             | 6'2" x 5'6" (1.89 x 1.68)  |