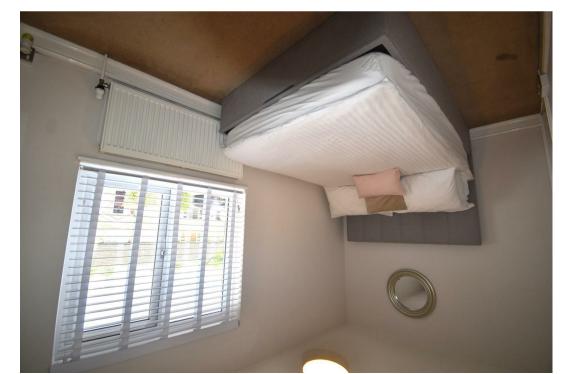

## **100 High Street** Bedford, MK43 0DG

- ONE BEDROOM
- GREAT GARDEN
- OPEN PLAN LIVING
- VILLAGE LOCATION
- CENTRAL TO VILLAGE

- CHARACTER COTTAGE
- SHOWER ROOM
- GREAT CONDITION
- KITCHEN/BREAKFAST ROOM

## £210,000

| LIVING AREA 1          | 6'11" x 12'7" (max) (5.18 x 3.84 (max)) |
|------------------------|-----------------------------------------|
| KITCHEN/BREAKFAST ROOM |                                         |
|                        | 11'10" x 8'2" (3.63 x 2.49)             |
| BEDROOM                | 13'1" x 6'7" (3.99 x 2.03)              |
| SHOWER ROOM            | 9'3" x 6'7" (max) (2.82 x 2.01 (max))   |