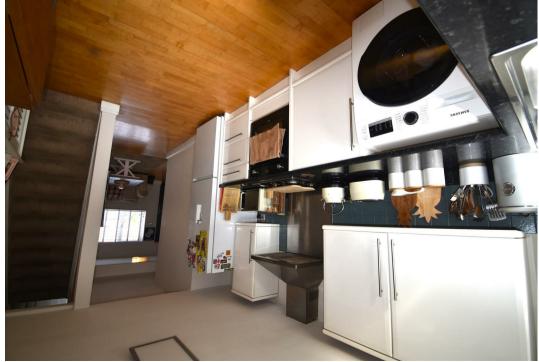

## **100 High Street** Bedford, MK43 0DG

- ONE BEDROOM
- GREAT GARDEN
- OPEN PLAN LIVING
- VILLAGE LOCATION
- CENTRAL TO VILLAGE

- CHARACTER COTTAGE
- SHOWER ROOM
- GREAT CONDITION
- KITCHEN/BREAKFAST ROOM

## £210,000

| LIVING AREA 1          | 6'11" x 12'7" (max) (5.18 x 3.84 (max)) |
|------------------------|-----------------------------------------|
| KITCHEN/BREAKFAST ROOM |                                         |
|                        | 11'10" x 8'2" (3.63 x 2.49)             |
| BEDROOM                | 13'1" x 6'7" (3.99 x 2.03)              |
| SHOWER ROOM            | 9'3" x 6'7" (max) (2.82 x 2.01 (max))   |