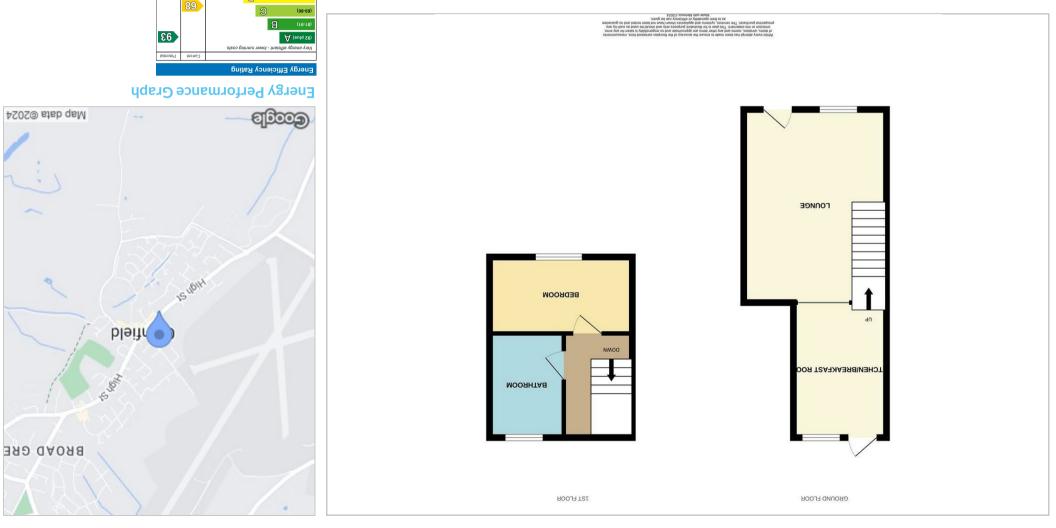

## £210,000

| LIVING AREA 1          | 6'11" x 12'7" (max) (5.18 x 3.84 (max)) |
|------------------------|-----------------------------------------|
| KITCHEN/BREAKFAST ROOM |                                         |
|                        | 11'10" x 8'2" (3.63 x 2.49)             |
| BEDROOM                | 13'1" x 6'7" (3.99 x 2.03)              |
| SHOWER ROOM            | 9'3" x 6'7" (max) (2.82 x 2.01 (max))   |

#### **Location Map**

5005/01/EC

Not energy efficient - higher running costs England & Wales

3

(82-12)

(#9-66)

(89-55)