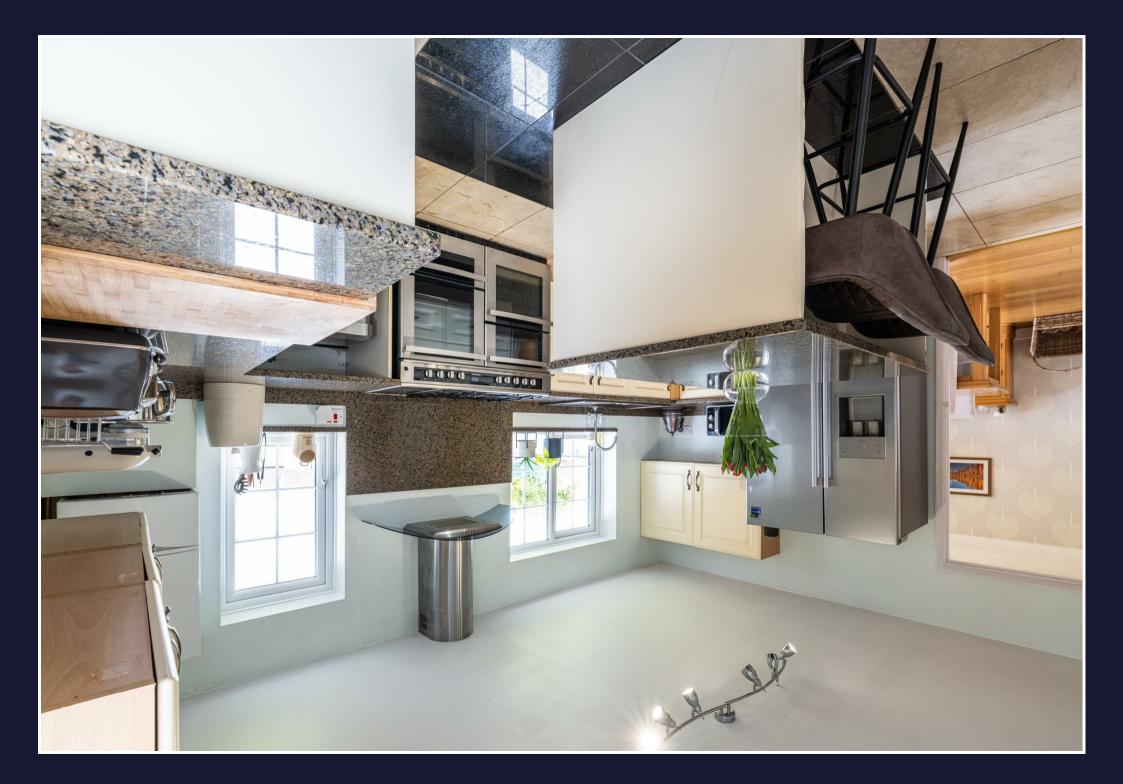

Situated at the very end of one of the most popular cul-de-sac locations in the village, this stunning four bedroom property is offered for sale. With three reception rooms, including a light and airy office perfect for home working, every detail has been considered by the current residents during their ownership. The bathrooms have been refitted to an extremely high specification and the double garage has been fitted with electronic remote control operated doors which now houses a home gym, but could easily be turned back to a garage, although a private driveway providing off road parking for 6-8 vehicles means you might not want to! To top it all off, an extended rear garden means the outside space is equally as impressive. The accommodation fully comprises of entrance hall, downstairs cloakroom, lounge, dining room, study/home office, kitchen/breakfast room, master bedroom with en-suite shower room, three further bedrooms and a family bathroom.

# £500,000

| ENTRNACE HALL          |                              |
|------------------------|------------------------------|
| DOWNSTAIRS CLOAKROOM   |                              |
| LOUNGE                 | 14'2" x 11'0" (4.33 x 3.37)  |
| DINING ROOM            | 10'4" x 10'3" (3.16 x 3.14)  |
| STUDY/HOME OFFICE      | 10'1" x 6'7" (3.09 x 2.02)   |
| KITCHEN/BREAKFAST ROOM | 13'10" x 11'2" (4.22 x 3.41) |
| MASTER BEDROOM         | 14'6" x 9'1" (4.42 x 2.78)   |
| EN-SUITE               | 5'2" x 5'1" (1.59 x 1.56)    |
| BEDROOM TWO            | 11'1" x 10'4" (3.4 x 3.15)   |
| BEDROOM THREE          | 9'9" x 8'4" (2.98 x 2.56)    |
| BEDROOM FOUR           | 8'6" x 6'9" (2.6 x 2.07)     |
| FAMILY BATHROOM        | 6'11" x 6'7" (2.12 x 2.03)   |
| DOUBLE GARAGE/HOME GYM | 18'1" x 17'1" (5.52 x 5.21)  |