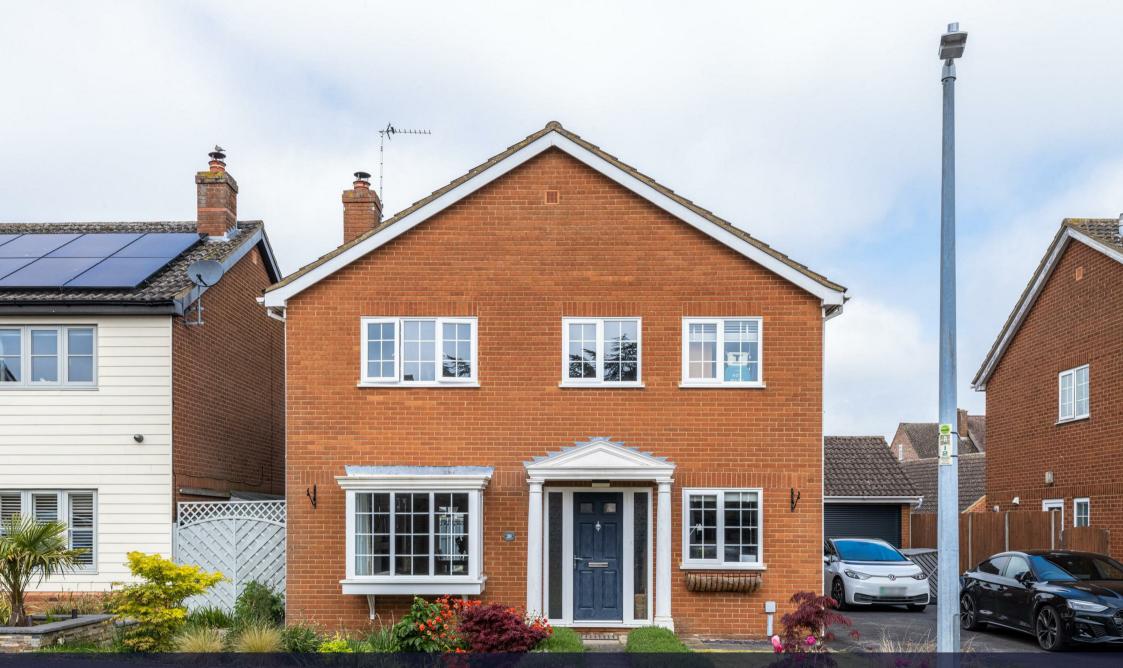

# **20 Willow Springs** Bedford, MK43 0DS

- FOUR BEDROOMS
- DOUBLE GARAGE
- EXCEPTIONALLY WELL PRESENTED
- THREE RECEPTION ROOMS
- MUST BE VIEWED

- EXECUTIVE DETACHED
- CUL-DE-SAC LOCATION
- HIGH SPECIFICATION BATHROOMS
  - GREAT GARDEN

Situated at the very end of one of the most popular cul-de-sac locations in the village, this stunning four bedroom property is offered for sale. With three reception rooms, including a light and airy office perfect for home working, every detail has been considered by the current residents during their ownership. The bathrooms have been refitted to an extremely high specification and the double garage has been fitted with electronic remote control operated doors which now houses a home gym, but could easily be turned back to a garage, although a private driveway providing off road parking for 6-8 vehicles means you might not want to! To top it all off, an extended rear garden means the outside space is equally as impressive. The accommodation fully comprises of entrance hall, downstairs cloakroom, lounge, dining room, study/home office, kitchen/breakfast room, master bedroom with en-suite shower room, three further bedrooms and a family bathroom.