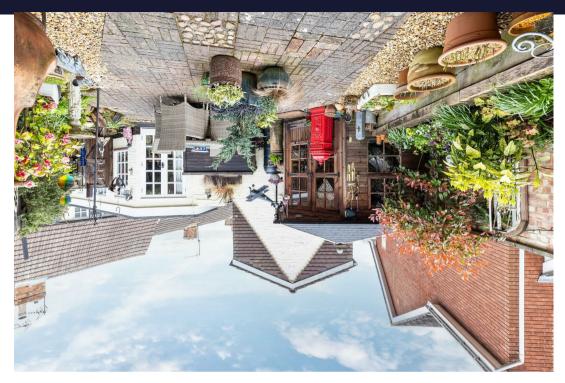

Damson Cottage is a wonderfully presented Grade II listed property situated in the very heart of Cranfield Village. Bustling with character features throughout, the original part of this home dates back to the 17th Century but has been sympathetically extended to provide some really great living space which you often don't find in properties of this type. Opportunities to purchase a home like this don't come around too often and an internal viewing is an absolute must to fully appreciate everything it has to offer. The ground floor accommodation fully comprises of lounge with feature fireplace, extended kitchen/diner/breakfast room and bathroom. To the first floor are two really good sized bedrooms with exposed brickwork and beams. Externally, the property has a really good size and completely private rear garden along with a landscaped frontage. If a character filled property in a prime village location is what you're looking for, this is almost certainly the property for you.