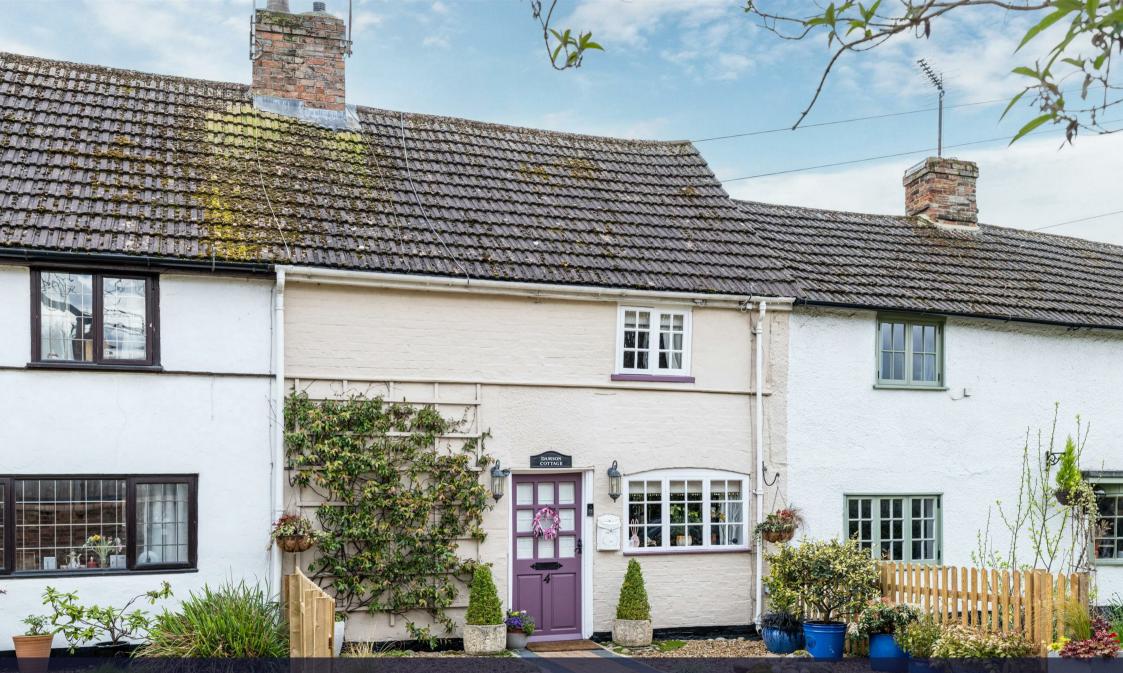

CRANES

4 Church Walk, Cranfield, MK43 0DE Offers Over £325,000

# 4 Church Walk Bedford, MK43 0DE

- TWO BEDROOMS
- GRADE II LISTED
- OVERLOOKS CHURCH
- WONDERFULLY PRESENTED
- RARELY AVAILABLE

- CHARACTER COTTAGE
- STUNNING LOCATION
- VILLAGE CENTRE
- PERIOD FEATURES

Damson Cottage is a wonderfully presented Grade II listed property situated in the very heart of Cranfield Village. Bustling with character features throughout, the original part of this home dates back to the 17th Century but has been sympathetically extended to provide some really great living space which you often don't find in properties of this type. Opportunities to purchase a home like this don't come around too often and an internal viewing is an absolute must to fully appreciate everything it has to offer. The ground floor accommodation fully comprises of lounge with feature fireplace, extended kitchen/diner/breakfast room and bathroom. To the first floor are two really good sized bedrooms with exposed brickwork and beams. Externally, the property has a really good size and completely private rear garden along with a landscaped frontage. If a character filled property in a prime village location is what you're looking for, this is almost certainly the property for you.