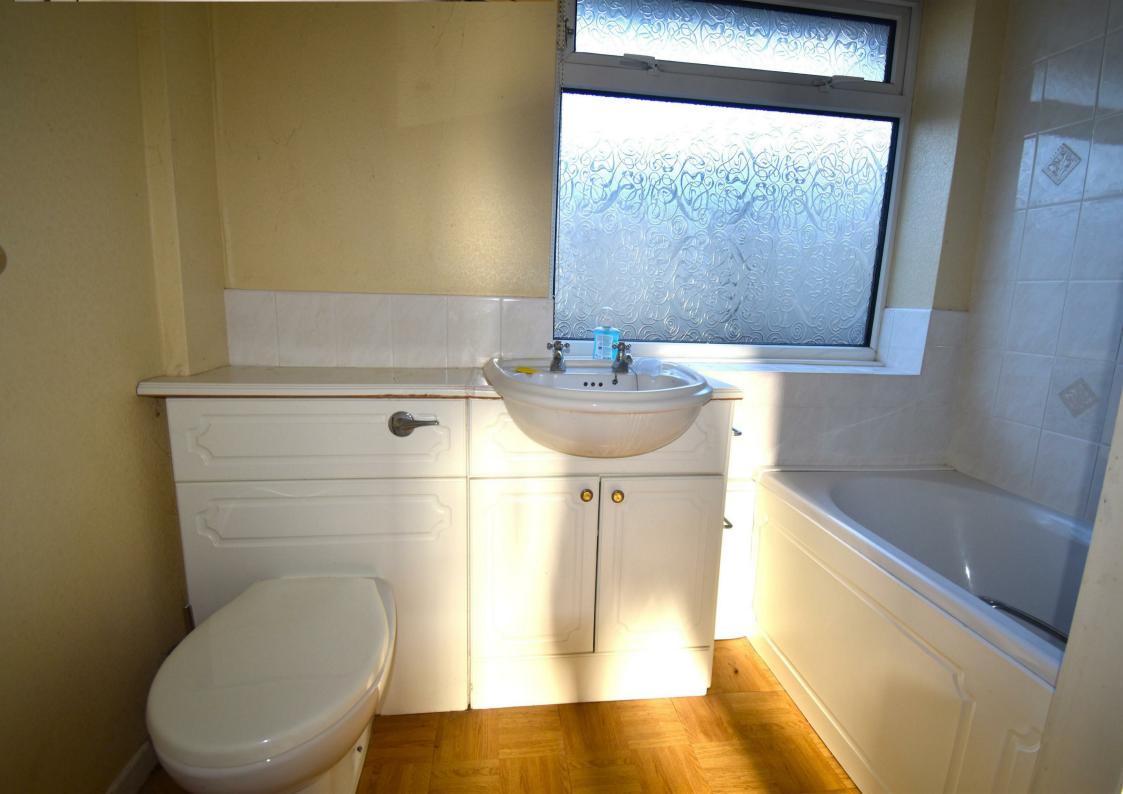

## £390,000

**ENTRANCE HALL** 

**LOUNGE** 

**KITCHEN** 

**DINING ROOM** 

**CONSERVATORY** 

**BEDROOM ONE** 

**BATHROOM** 

**BEDROOM TWO** 

**BEDROOM THREE** 

19'3" x 10'11" (5.87 x 3.35)

9'10" x 8'10" (3 x 2.71)

11'7" x 10'2" (3.54 x 3.1)

10'2" x 8'3" (3.1 x 2.52)

11'11" x 9'10" (3.65 x 3.02)

7'4" x 5'8" (2.24 x 1.73)