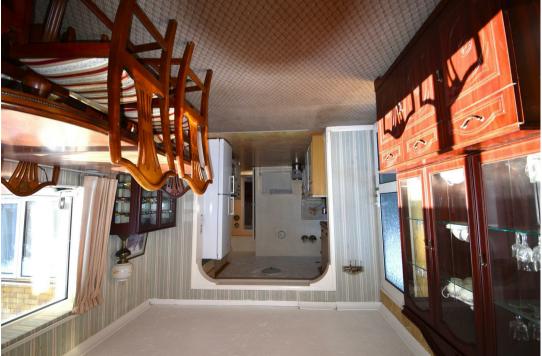

## £390,000

**ENTRANCE HALL** 

**LOUNGE** 

**KITCHEN** 

**DINING ROOM** 

**CONSERVATORY** 

**BEDROOM ONE** 

**BATHROOM** 

**BEDROOM TWO** 

**BEDROOM THREE** 

19'3" x 10'11" (5.87 x 3.35)

9'10" x 8'10" (3 x 2.71)

11'7" x 10'2" (3.54 x 3.1)

10'2" x 8'3" (3.1 x 2.52)

11'11" x 9'10" (3.65 x 3.02)

7'4" x 5'8" (2.24 x 1.73)