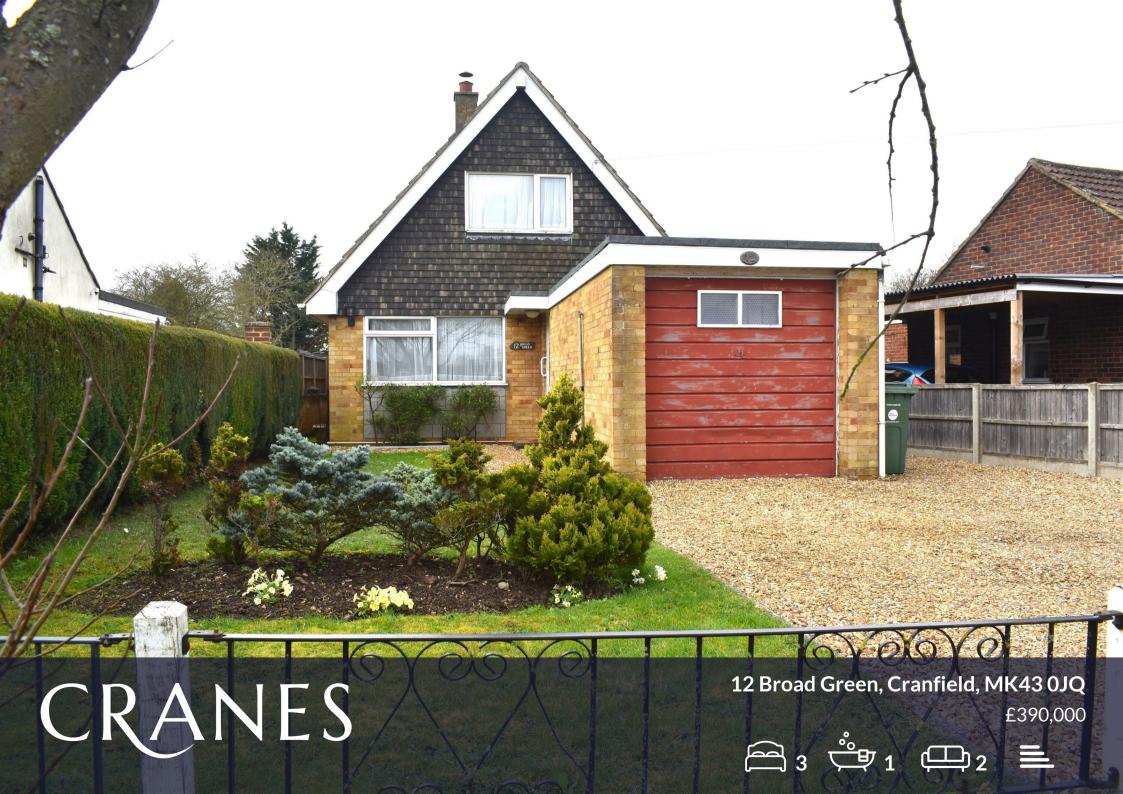

## 12 Broad Green

## Bedford, MK43 0JQ

- THREE DOUBLE BEDROOMS
- DFTACHED
- 1/3 ACRF PLOT
- REQUIRES SOME UPDATING
- NO UPPER CHAIN

- CHALET STYLE BUNGALOW
- NON-FSTATE LOCATION
- OFF ROAD PARKING
- GARAGE

A wonderful opportunity has arisen to purchase this rarely available three bedroom detached chalet style bungalow. Situated on a great plot of around a 1/3 of an acre and requiring a degree of internal modernisation, the property occupies an enviable, non-estate location overlooking Broad Green Park in the ever popular Bedfordshire village of Cranfield. The ground floor accommodation comprises of entrance hall, lounge, kitchen, dining room, conservatory, bedroom and bathroom. To the first floor are two further bedrooms with fitted wardrobes in between. To the front of the property is a gravel driveway providing off road parking and access to the garage and to the rear, a superb rear garden laid mainly to lawn with mature tree and shrub borders. The property is offered for sale with no upper chain and a viewing comes highly recommended.

## £390,000

**ENTRANCE HALL** 

**LOUNGE** 

**KITCHEN** 

**DINING ROOM** 

**CONSERVATORY** 

**BEDROOM ONE** 

**BATHROOM** 