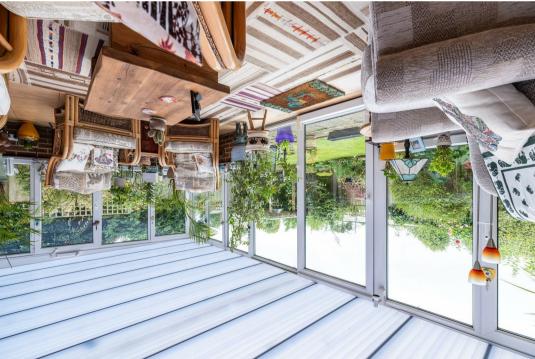

20'3" x 10'7" (6.19 x 3.23)

**SHOWER/UTILITY ROOM** 8'0" x 5'4" (2.44 x 1.65)

**BEDROOM FOUR** 10'3" x 9'1" (3.13 x 2.78)

**WORKSHOP** 11'8" x 7'10" (3.56 x 2.41)

**BEDROOM ONE** 12'6" x 11'7" (3.82 x 3.55)