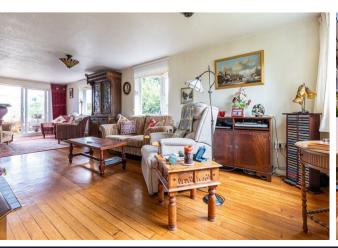

## Offers Over £390,000

**ENTRANCE HALL** 

**ENTRANCE ROOM** 10'11" x 8'0" (3.34 x 2.44)

**KITCHEN/BREAKFAST ROOM** 12'9" x 8'1" (3.89 x 2.48)

**LOUNGE/DINER** 28'2" x 10'10" (8.59 x 3.31)

CONSERVATORY/SUMMER ROOM