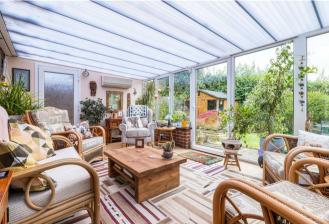

## Bedford, MK43 0HY

- FOUR BEDROOMS
- FXTREMELY SPACIOUS
- CONSERVATORY
- GARAGE STORAGE
- CUI-DF-SACLOCATION

- DETACHED
- VFRYWFII PRESENTED
- 28ft LOUNGE/DINER
- WORKSHOP

We are delighted to be instructed to sell this beautifully maintained and extremely versatile four bedroom detached house. Pleasantly situated in this quiet cul-de-sac central to the ever popular village of Cranfield, the property is situated just a stone's throw from local shops, restaurants and the bus route. Having been lovingly cared for by the current owner over the years, the house now comes with the added bonus of a stunning 20ft Conservatory/Summer Room which is one of the focal points of the house. The ground floor accommodation fully comprises of entrance hall, entrance room, kitchen/breakfast room, lounge/diner, conservatory/summer room, shower/utility room, bedroom four, workshop and garage (not accessible by vehicle).. To the first floor are three further bedrooms and a family bathroom. Externally, the property has a driveway providing great off road parking and mature and well kept front and rear gardens. As the acting agents, a viewing comes highly recommended.

## Offers Over £390,000

**ENTRANCE HALL** 

**ENTRANCE ROOM** 10'11" x 8'0" (3.34 x 2.44)

**KITCHEN/BREAKFAST ROOM** 12'9" x 8'1" (3.89 x 2.48)

**LOUNGE/DINER** 28'2" x 10'10" (8.59 x 3.31)

CONSERVATORY/SUMMER ROOM

20'3" x 10'7" (6.19 x 3.23)

**SHOWER/UTILITY ROOM** 8'0" x 5'4" (2.44 x 1.65)

**BEDROOM FOUR** 10'3" x 9'1" (3.13 x 2.78)

**WORKSHOP** 11'8" x 7'10" (3.56 x 2.41)

**BEDROOM ONE** 12'6" x 11'7" (3.82 x 3.55)