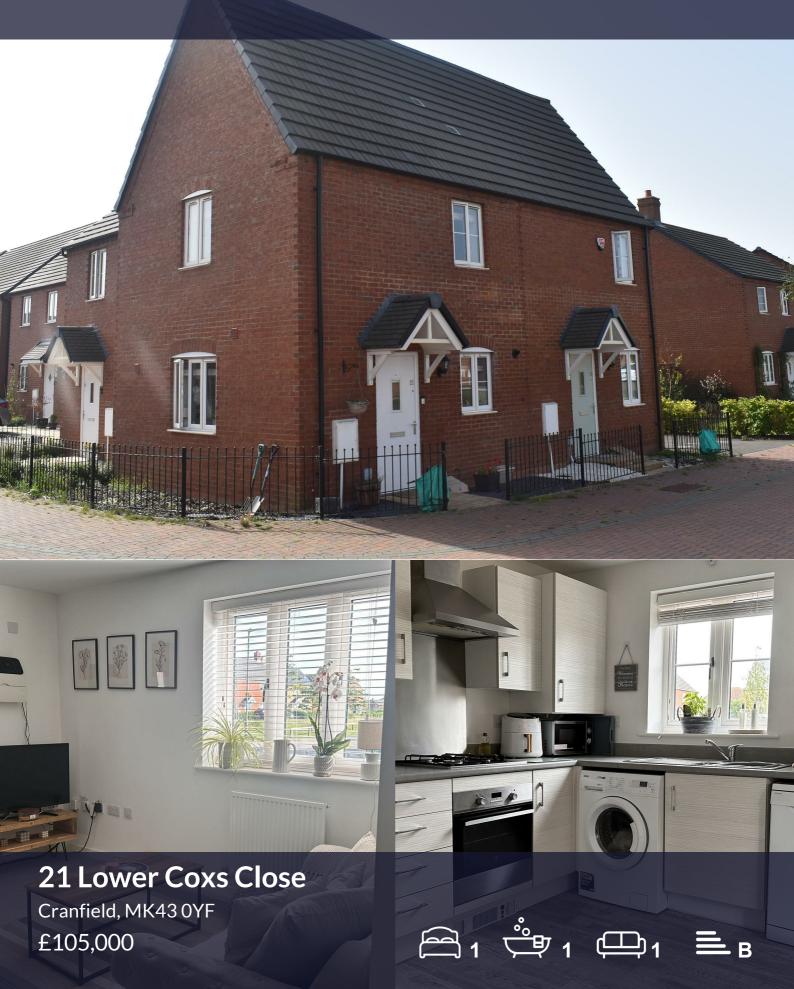

# CRANES

## **21 Lower Coxs Close**

## Description

We are delighted to be instructed to sell this immaculately presented and rarely looking to get onto the housing ladder. The house provides contemporary, open plan style living and is very well positioned right at the end of this quiet residential cul-de-Externally, there is a parking space allocated to the property. A monthly rent of £277.29 is payable to Paradigm Housing Association on the share retained by them which includes service charges. Any interested parties must meet the criteria of the housing association, details of which can be obtained directly from them. The

- ONE BEDROOM
- IMMACULATELY PRESENTED
- MONTHLY RENT £277.29
  ALLOCATED PARKING
- IDEAL FIRST TIME BUY
- NO UPPER CHAIN

- CLUSTER HOME
- 50% SHARE
- SPACE
- OPEN PLAN LIVING

## Cranfield, Bedford, MK430YF