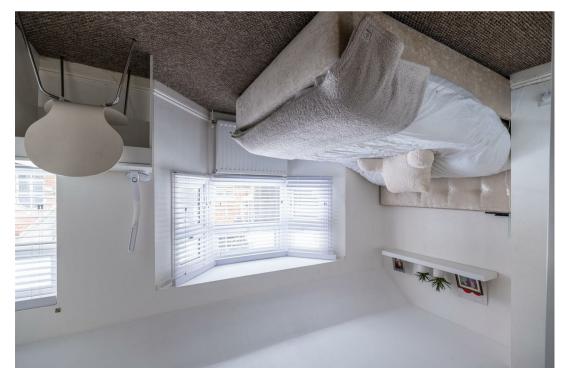

## Newport Pagnell, MK16 0DS

- TWO BEDROOMS
- BAY FRONTED
- GREATIOCATION
- REFITTED BATHROOM
- IDFAL FIRST TIME BUY

- SEMI DETACHED
- WELL PRESENTED
- REFITTED KITCHEN
- FNCLOSED GARDEN

We are delighted to be instructed to sell this extremely well presented two bedroom, bay fronted semi-detached property. Situated in the very heart of Newport Pagnell literally a couple of minutes walk from the High Street and all associated local amenities and transport links, the property is an ideal first time purchase and comes with the added bonus of both a refitted kitchen and bathroom. The accommodation fully comprises of entrance hall, lounge, kitchen/diner, two double bedrooms and a family bathroom. To the rear is a fully enclosed and well maintained garden with gated side access and a storage shed. As the acting agents we strongly recommend booking an early viewing to avoid disappointment.

## £290,000

**ENTRANCE HALL** 

**LOUNGE** 12'3" x 10'2" (3.75 x 3.11)

**KITCHEN/DINER** 14'6" x 7'7" (4.44 x 2.32)

**BEDROOM ONE** 14'7" x 9'2" (max) (4.45 x 2.81 (max))

**BEDROOM TWO** 10'11" x 7'4" (3.33 x 2.25)