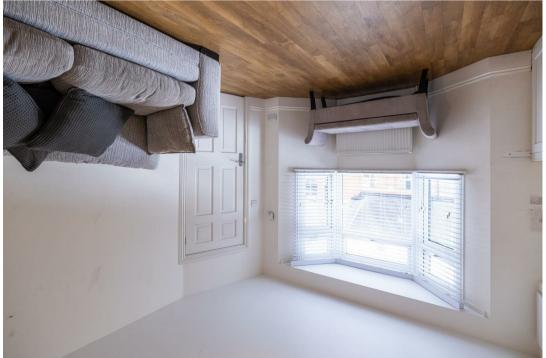

## Newport Pagnell, MK16 0DS

- TWO BEDROOMS
- BAY FRONTED
- GREATIOCATION
- REFITTED BATHROOM
- IDFAL FIRST TIME BUY

- SEMI DETACHED
- WELL PRESENTED
- REFITTED KITCHEN
- FNCLOSED GARDEN

We are delighted to be instructed to sell this extremely well presented two bedroom, bay fronted semi-detached property. Situated in the very heart of Newport Pagnell literally a couple of minutes walk from the High Street and all associated local amenities and transport links, the property is an ideal first time purchase and comes with the added bonus of both a refitted kitchen and bathroom. The accommodation fully comprises of entrance hall, lounge, kitchen/diner, two double bedrooms and a family bathroom. To the rear is a fully enclosed and well maintained garden with gated side access and a storage shed. As the acting agents we strongly recommend booking an early viewing to avoid disappointment.

## £290,000

**ENTRANCE HALL** 

**LOUNGE** 12'3" x 10'2" (3.75 x 3.11)

**KITCHEN/DINER** 14'6" x 7'7" (4.44 x 2.32)

**BEDROOM ONE** 14'7" x 9'2" (max) (4.45 x 2.81 (max))

**BEDROOM TWO** 10'11" x 7'4" (3.33 x 2.25)