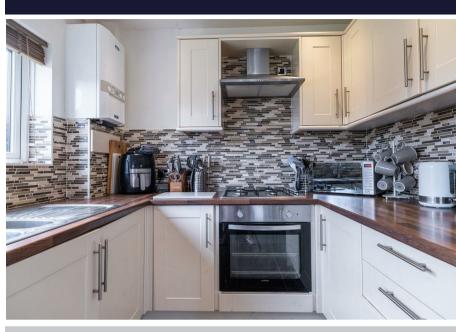

## Newport Pagnell, MK16 0DS

- TWO BEDROOMS
- BAY FRONTED
- GREATIOCATION
- REFITTED BATHROOM
- IDFAL FIRST TIME BUY

- SEMI DETACHED
- WELL PRESENTED
- REFITTED KITCHEN
- FNCLOSED GARDEN

We are delighted to be instructed to sell this extremely well presented two bedroom, bay fronted semi-detached property. Situated in the very heart of Newport Pagnell literally a couple of minutes walk from the High Street and all associated local amenities and transport links, the property is an ideal first time purchase and comes with the added bonus of both a refitted kitchen and bathroom. The accommodation fully comprises of entrance hall, lounge, kitchen/diner, two double bedrooms and a family bathroom. To the rear is a fully enclosed and well maintained garden with gated side access and a storage shed. As the acting agents we strongly recommend booking an early viewing to avoid disappointment.

## £290,000

**ENTRANCE HALL** 

**LOUNGE** 12'3" x 10'2" (3.75 x 3.11)

**KITCHEN/DINER** 14'6" x 7'7" (4.44 x 2.32)

**BEDROOM ONE** 14'7" x 9'2" (max) (4.45 x 2.81 (max))

**BEDROOM TWO** 10'11" x 7'4" (3.33 x 2.25)