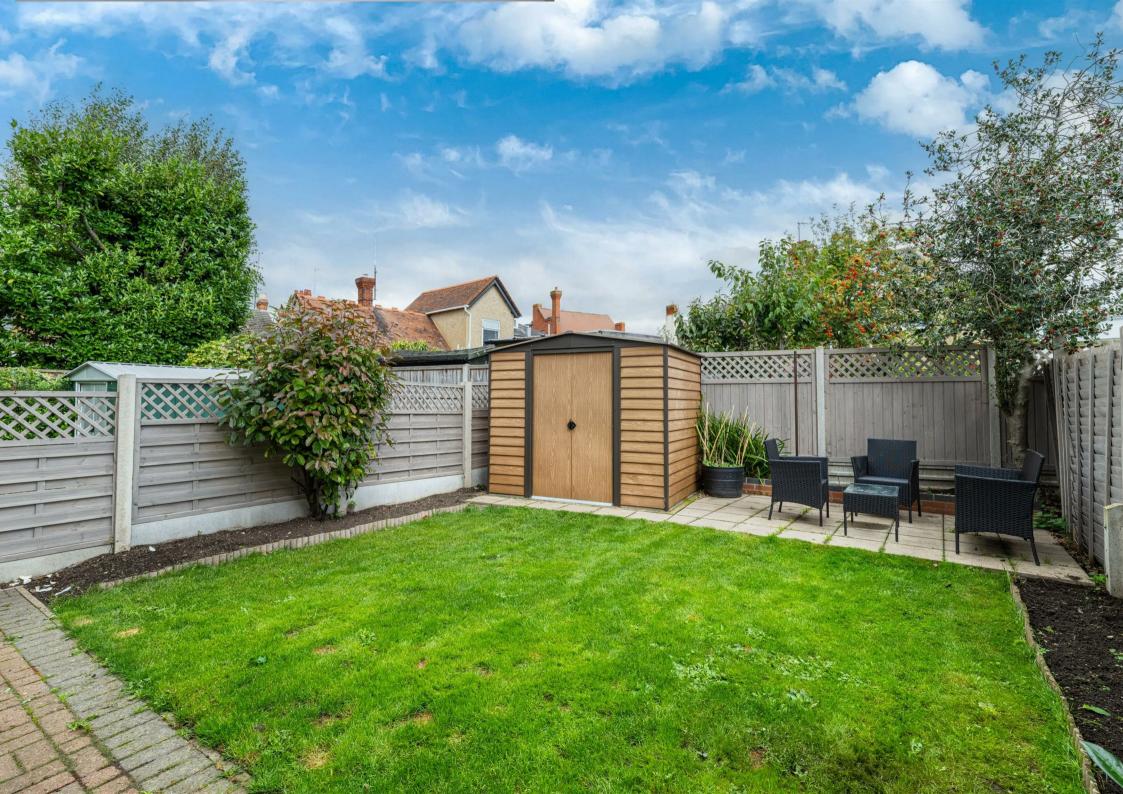

## Newport Pagnell, MK16 0DS

- TWO BEDROOMS
- BAY FRONTED
- GREATIOCATION
- REFITTED BATHROOM
- IDFAL FIRST TIME BUY

- SEMI DETACHED
- WELL PRESENTED
- REFITTED KITCHEN
- FNCLOSED GARDEN

We are delighted to be instructed to sell this extremely well presented two bedroom, bay fronted semi-detached property. Situated in the very heart of Newport Pagnell literally a couple of minutes walk from the High Street and all associated local amenities and transport links, the property is an ideal first time purchase and comes with the added bonus of both a refitted kitchen and bathroom. The accommodation fully comprises of entrance hall, lounge, kitchen/diner, two double bedrooms and a family bathroom. To the rear is a fully enclosed and well maintained garden with gated side access and a storage shed. As the acting agents we strongly recommend booking an early viewing to avoid disappointment.