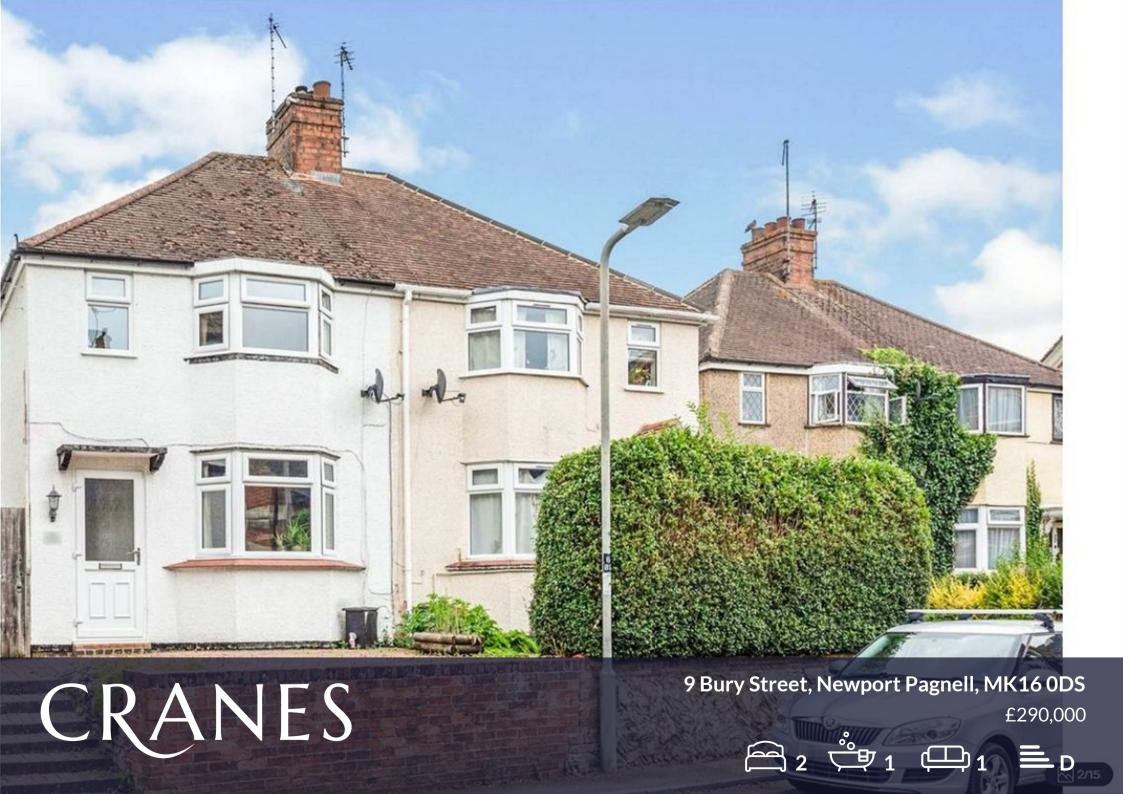

## 9 Bury Street

## Newport Pagnell, MK16 0DS

- TWO BEDROOMS
- BAY FRONTED
- GREATIOCATION
- REFITTED BATHROOM
- IDFAL FIRST TIME BUY

- SEMI DETACHED
- WELL PRESENTED
- REFITTED KITCHEN
- FNCLOSED GARDEN

We are delighted to be instructed to sell this extremely well presented two bedroom, bay fronted semi-detached property. Situated in the very heart of Newport Pagnell literally a couple of minutes walk from the High Street and all associated local amenities and transport links, the property is an ideal first time purchase and comes with the added bonus of both a refitted kitchen and bathroom. The accommodation fully comprises of entrance hall, lounge, kitchen/diner, two double bedrooms and a family bathroom. To the rear is a fully enclosed and well maintained garden with gated side access and a storage shed. As the acting agents we strongly recommend booking an early viewing to avoid disappointment.

## £290,000

**ENTRANCE HALL** 

**LOUNGE** 12'3" x 10'2" (3.75 x 3.11)

**KITCHEN/DINER** 14'6" x 7'7" (4.44 x 2.32)

**BEDROOM ONE** 14'7" x 9'2" (max) (4.45 x 2.81 (max))

**BEDROOM TWO** 10'11" x 7'4" (3.33 x 2.25)