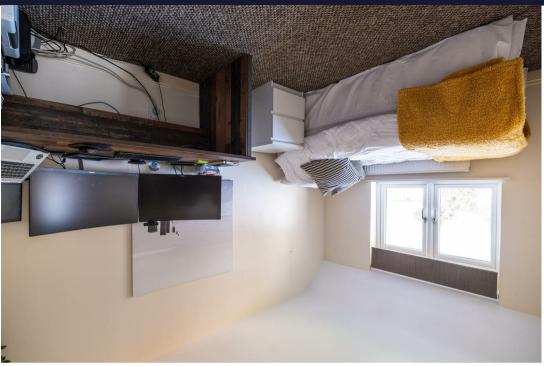

## Newport Pagnell, MK16 0DS

- TWO BEDROOMS
- BAY FRONTED
- GREATIOCATION
- REFITTED BATHROOM
- IDFAL FIRST TIME BUY

- SEMI DETACHED
- WELL PRESENTED
- REFITTED KITCHEN
- FNCLOSED GARDEN

We are delighted to be instructed to sell this extremely well presented two bedroom, bay fronted semi-detached property. Situated in the very heart of Newport Pagnell literally a couple of minutes walk from the High Street and all associated local amenities and transport links, the property is an ideal first time purchase and comes with the added bonus of both a refitted kitchen and bathroom. The accommodation fully comprises of entrance hall, lounge, kitchen/diner, two double bedrooms and a family bathroom. To the rear is a fully enclosed and well maintained garden with gated side access and a storage shed. As the acting agents we strongly recommend booking an early viewing to avoid disappointment.

## £290,000

**ENTRANCE HALL** 

**LOUNGE** 12'3" x 10'2" (3.75 x 3.11)

**KITCHEN/DINER** 14'6" x 7'7" (4.44 x 2.32)

**BEDROOM ONE** 14'7" x 9'2" (max) (4.45 x 2.81 (max))

**BEDROOM TWO** 10'11" x 7'4" (3.33 x 2.25)