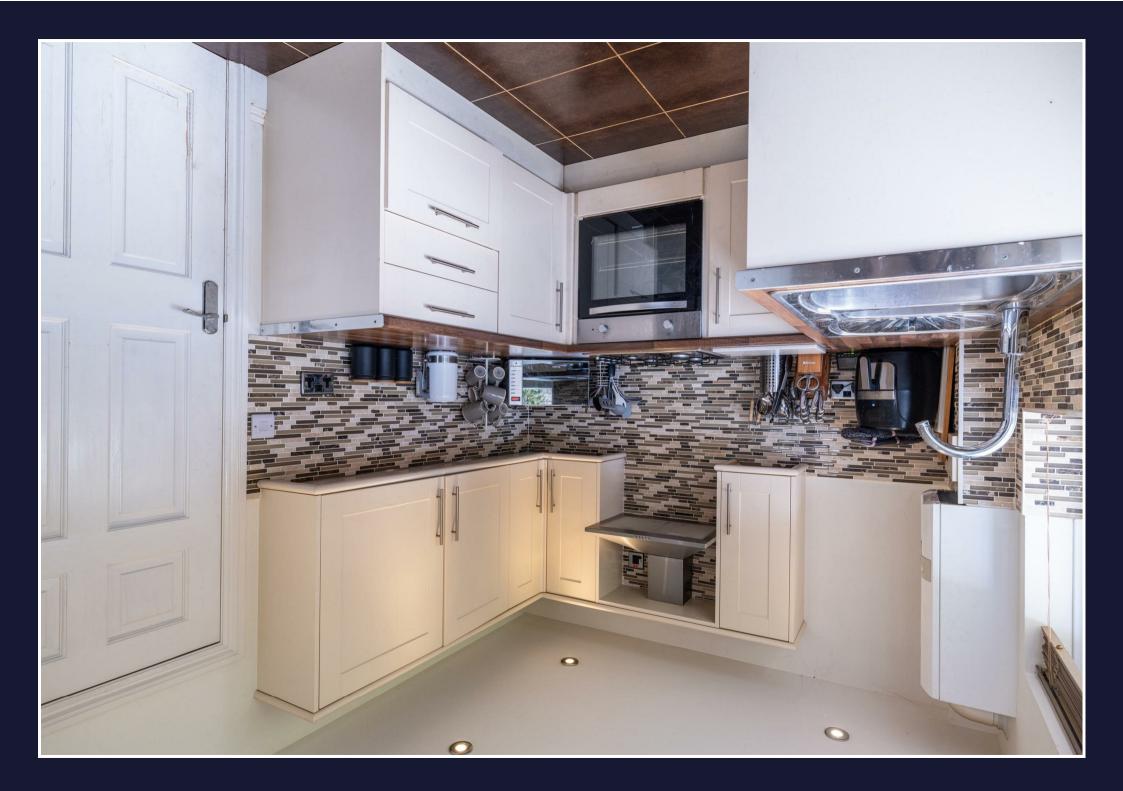

## £290,000

**ENTRANCE HALL** 

**LOUNGE** 12'3" x 10'2" (3.75 x 3.11)

**KITCHEN/DINER** 14'6" x 7'7" (4.44 x 2.32)

**BEDROOM ONE** 14'7" x 9'2" (max) (4.45 x 2.81 (max))

**BEDROOM TWO** 10'11" x 7'4" (3.33 x 2.25)