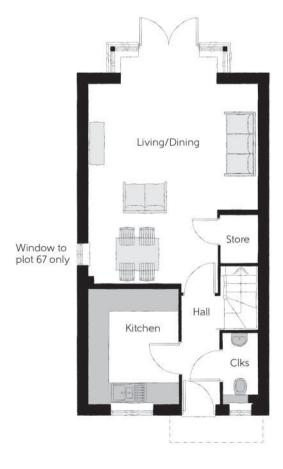

No window to plots 27, 28, 39, 56, 57, 67, 79, 80, 159, 165 & 166

## Ground Floor

| Kitchen       | 3.17m x 2.49m | 10'5" x 8'2"   |
|---------------|---------------|----------------|
| Living/Dining | 5.47m x 4.67m | 17'11" x 15'4" |
| Cloakroom     | 1.97m x 0.92m | 6'6" x 3'0"    |

Clks - Cloakroom WS - Wardrobe Space (suggestion only, wardrobe not included)