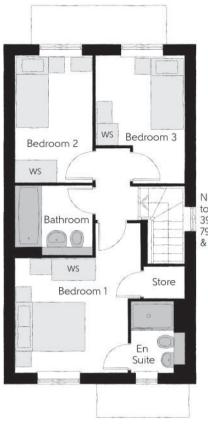

## First Floor

| Bedroom 1          | 4.16m x 3.46m | 13'8" x 11'4" |
|--------------------|---------------|---------------|
| Bedroom 1 En Suite | 1.96m x 1.48m | 6'5" × 4'10"  |
| Bedroom 2          | 3.49m x 2.15m | 11′5" × 7′1"  |
| Bedroom 3          | 3.51m x 2.43m | 11'6" × 8'0"  |
| Bathroom           | 2.14m x 1.91m | 7'1" x 6'3"   |

No window to plots 27, 28, 39, 56, 57, 67, 79, 80, 159, 165 & 166

Clks - Cloakroom WS - Wardrobe Space (suggestion only, wardrobe not included)