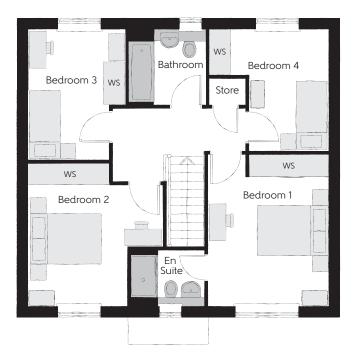

## First Floor

| Bedroom 1          | 4.21m x 3.38m | 13'10" x 11'1" |
|--------------------|---------------|----------------|
| Bedroom 1 En Suite | 2.03m x 1.55m | 6′8″ x 5′1″    |
| Bedroom 2          | 3.96m x 3.74m | 13'0" x 12'3"  |
| Bedroom 3          | 3.62m x 2.70m | 11'10" x 8'10" |
| Bedroom 4          | 3.37m x 3.31m | 11'0" x 10'10" |
| Bathroom           | 2.15m x 2.08m | 7'1" x 6'10"   |

Clks - Cloakroom WS - Wardrobe Space (suggestion only, wardrobe not included)

## Furniture arrangements are for illustrative purposes only. Items are not included, nor to scale.

The items shown in this key may be subject to change, and positions could vary from those indicated on this floorplan. Please refer to Sales Advisor for details of your selected plot. Computer generated image shown overleaf. External finishes, landscaping and configuration may vary from plot to plot. Please refer to Sales Advisor for further details. All dimensions are approximate and should not be used for carpet sizes, appliance spaces or furniture. We operate a policy of continuous improvement and individual features such as kitchen and bathroom layouts, doors, windows, garages and elevational treatments may vary from time to time. Consequently these particulars should be treated as general guidance only and do not constitute a contract, part of a contract or a warranty. LUCB30ET01D01B.