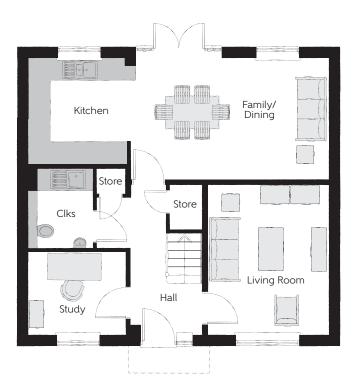

## Ground Floor

| Kitchen       | 2.92m x 2.88m | 9′7″ x 9′5″    |
|---------------|---------------|----------------|
| Family/Dining | 5.48m x 3.37m | 18'0" x 11'1"  |
| Living Room   | 4.14m x 3.32m | 13'7" x 10'11" |
| Study         | 2.73m x 2.30m | 8'11" x 7'7"   |
| Cloakroom     | 2.20m x 1.85m | 7′3″ x 6′1″    |

Clks - Cloakroom WS - Wardrobe Space (suggestion only, wardrobe not included)

## Furniture arrangements are for illustrative purposes only. Items are not included, nor to scale.

The items shown in this key may be subject to change, and positions could vary from those indicated on this floorplan. Please refer to Sales Advisor for details of your selected plot. Computer generated image shown overleaf. External finishes, landscaping and configuration may vary from plot to plot. Please refer to Sales Advisor for further details. All dimensions are approximate and should not be used for carpet sizes, appliance spaces or furniture. We operate a policy of continuous improvement and individual features such as kitchen and bathroom layouts, doors, windows, garages and elevational treatments may vary from time to time. Consequently these particulars should be treated as general guidance only and do not constitute a contract, part of a contract or a warranty. LUCB30ET01D01B.