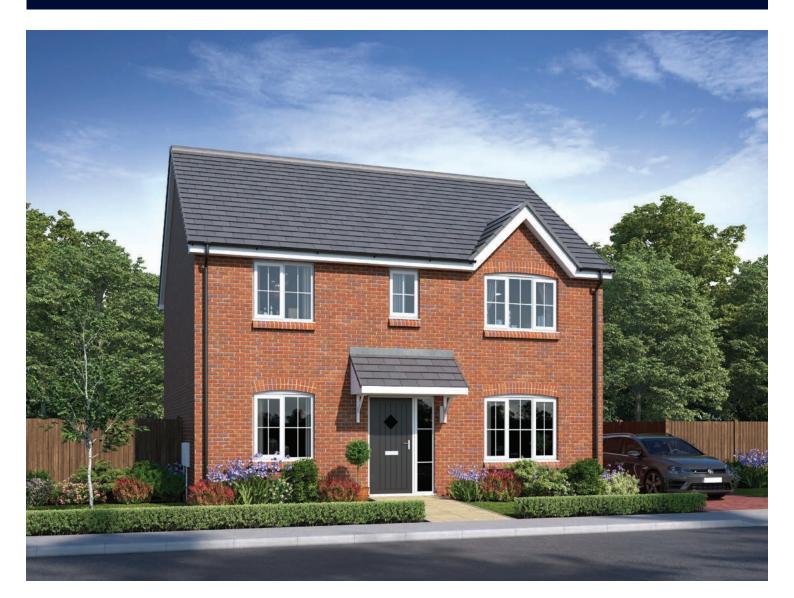

## The Luthier

FOUR BEDROOM HOME





bellway.co.uk



## First Floor

| Bedroom 1          | 4.21m x 3.38m | 13'10" x 11'1" |
|--------------------|---------------|----------------|
| Bedroom 1 En Suite | 2.03m x 1.55m | 6′8″ x 5′1″    |
| Bedroom 2          | 3.96m x 3.74m | 13'0" x 12'3"  |
| Bedroom 3          | 3.62m x 2.70m | 11'10" x 8'10" |
| Bedroom 4          | 3.37m x 3.31m | 11'0" x 10'10" |
| Bathroom           | 2.15m x 2.08m | 7'1" x 6'10"   |



## Ground Floor

| Kitchen       | 2.92m x 2.88m | 9′7″ x 9′5″    |
|---------------|---------------|----------------|
| Family/Dining | 5.48m x 3.37m | 18'0" x 11'1"  |
| Living Room   | 4.14m x 3.32m | 13'7" x 10'11" |
| Study         | 2.73m x 2.30m | 8'11" x 7'7"   |
| Cloakroom     | 2.20m x 1.85m | 7′3″ x 6′1″    |

Clks - Cloakroom WS - Wardrobe Space (sugges