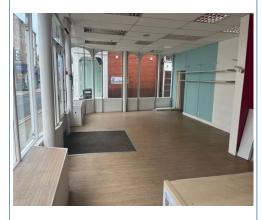

#### **Description**

The two storey former retail premises offers scope for refurbishment and could be used for a variety of different uses subject to planning consent.

#### Accommodation

Ground Floor – 66.79 sq m (719.60 sq ft) With separate office space, stairwell and lobby area with side exit onto Lavender Alley.

1<sup>st</sup> Floor – 56 sq m (604.60 sq ft) With separate kitchen area, ladies and gents wc's and storage cupboard.