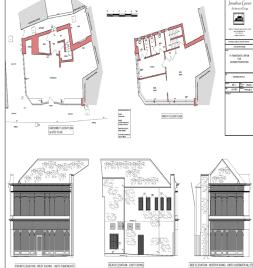

#### Accommodation

Ground Floor – 66.79 sq m (719.60 sq ft) With separate office space, stairwell and lobby area with side exit onto Lavender Alley.

1<sup>st</sup> Floor – 56 sq m (604.60 sq ft) With separate kitchen area, ladies and gents wc's and storage cupboard.