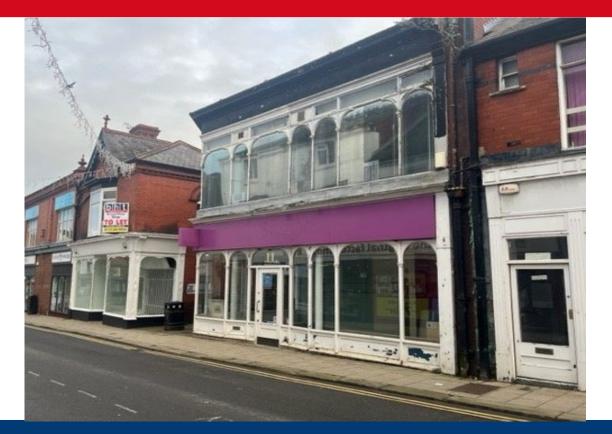

# 11 FISHERGATE RIPON HG4 1EA

#### Location

The premises are centrally located in the historic city of Ripon, close to the Market Place and pedestrianised access routes which link Market Gate retail development with Fishergate. National multiple retailers in the vicinity include The Original Factory Shop, Costa, Superdrug and Specsavers. Nearby is a large Booths supermarket and substantial car parking.

#### **Description**

The two storey former retail premises offers scope for refurbishment and could be used for a variety of different uses subject to planning consent.