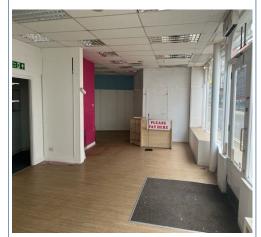

#### **Description**

The two storey former retail premises offers scope for refurbishment and could be used for a variety of different uses subject to planning consent.

#### Accommodation

Ground Floor – 66.79 sq m (719.60 sq ft) With separate office space, stairwell and lobby area with side exit onto Lavender Alley.

1<sup>st</sup> Floor – 56 sq m (604.60 sq ft) With separate kitchen area, ladies and gents wc's and storage cupboard.