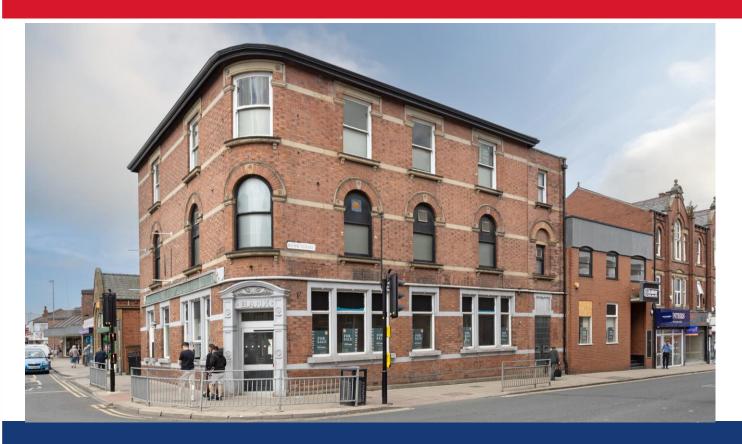

## Prominent Ground Floor **Premises**

Castleford 6 Bank Street WF10 1HZ

### Location

The property is prominently situated on the corner of the Carlton Street and Bank Street in the centre of Castleford surrounded by shops and bars.

Occupiers in the immediate area include HSBC Bank, Superdrug, Yorkshire Building Society and Hunters Estate Agents.

### Accommodation

The premises used to be Barclays Bank are arranged on ground floor only.

Ground Floor Area (Gross) 2800 Sq. Ft (260 SqM)