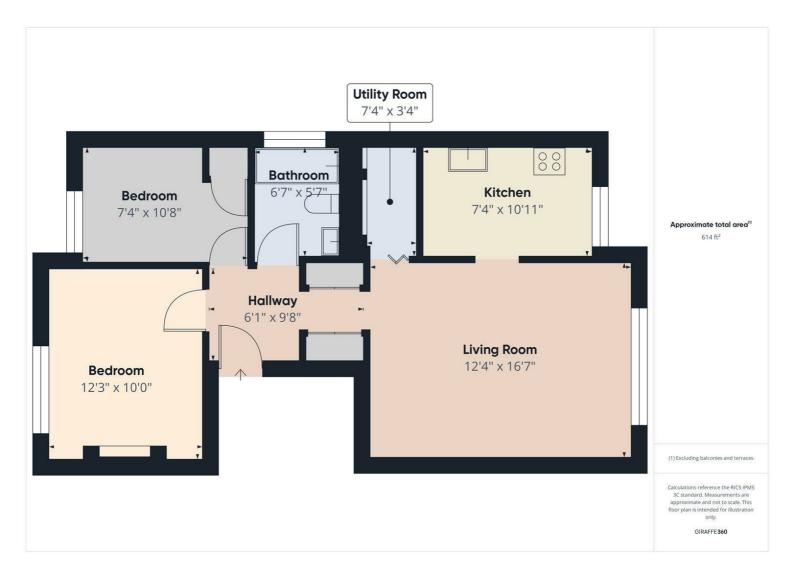

The property is set within beautifully kept communal gardens that lead to a well maintained stairwell. Upon entering, you're welcomed by a spacious hallway with excellent storage options, creating a sense of space and practicality from the outset. The flat features two good sized bedrooms and a generously proportioned bathroom, ideal for modern living.

The larger than average lounge is filled with natural light and offers a comfortable and airy environment for relaxing or entertaining. The fitted kitchen includes a gas hob and plenty of cupboard and worktop space, ideal for everyday cooking needs. Each room benefits from its own window, making the entire property exceptionally bright and airy throughout.