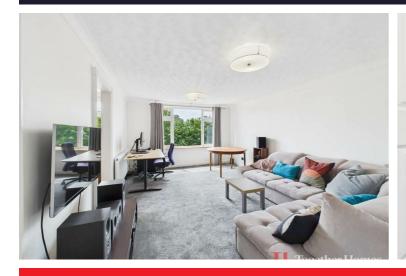

The larger than average lounge is filled with natural light and offers a comfortable and airy environment for relaxing or entertaining. The fitted kitchen includes a gas hob and plenty of cupboard and worktop space, ideal for everyday cooking needs. Each room benefits from its own window, making the entire property exceptionally bright and airy throughout.