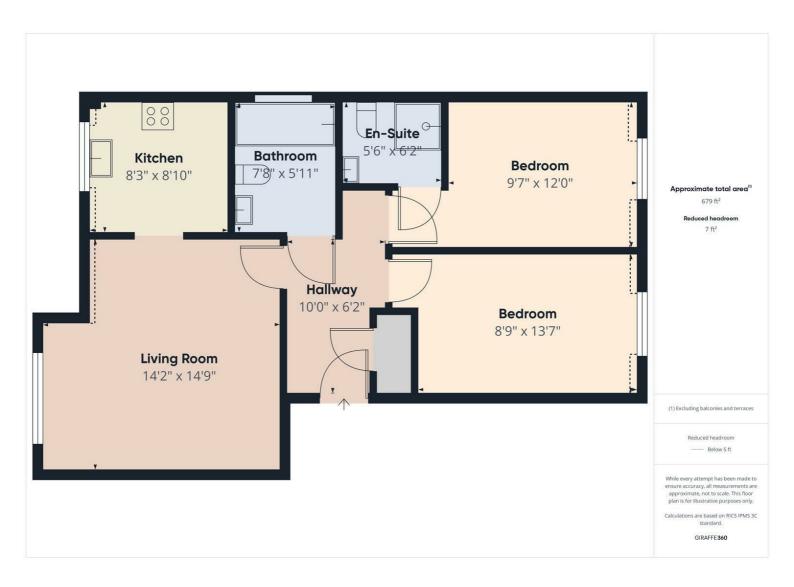

The spacious lounge is ideal for both relaxing and entertaining, and it flows effortlessly into a fully fitted modern kitchen. The inviting entrance hallway enhances the feeling of space and sets a warm tone upon arrival. The master bedroom benefits from a sleek en-suite shower room, while the second double bedroom is served by a stylish and well-appointed family bathroom. The property also benefits from gas central heating, ensuring comfort and efficiency year-round.

A standout feature of this property is the exceptional storage, with generous loft space rarely found in apartment living. Additional conveniences include an allocated parking space along with ample visitor parking, perfect for hosting friends and family. There are also two secure bike storage sheds located at either end of the property, adding to the practicality.