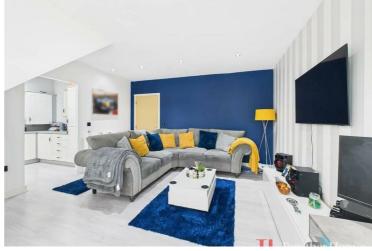

The spacious lounge is ideal for both relaxing and entertaining, and it flows effortlessly into a fully fitted modern kitchen. The inviting entrance hallway enhances the feeling of space and sets a warm tone upon arrival. The master bedroom benefits from a sleek en-suite shower room, while the second double bedroom is served by a stylish and well-appointed family bathroom. The property also benefits from gas central heating, ensuring comfort and efficiency year-round.