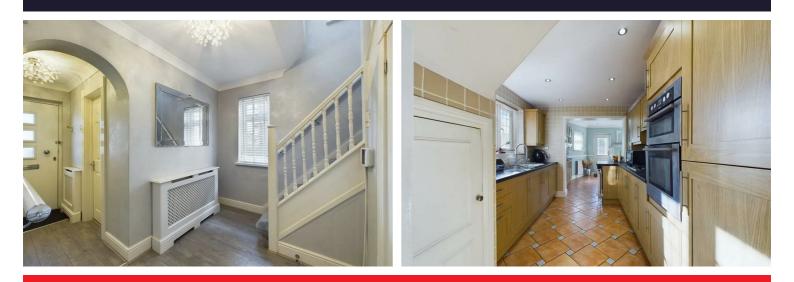

The home features a convenient downstairs W/C and a practical utility room, making everyday living that much easier. The spacious, fitted kitchen is ideal for cooking and entertaining, with plenty of storage and counter space. The large lounge provides a cozy and inviting atmosphere, perfect for relaxing or entertaining quests.

At the rear, the property has been thoughtfully extended to create a dining area that opens up into the garden, offering a seamless flow between indoor and outdoor living. The garden

Agents Note: Whilst every care has been taken to prepare these particulars, they are for guidance purposes only. All measurements are approximate and are for general guidance purposes only and whilst every care has been taken to ensure their accuracy, they should not be relied upon and potential buyers/tenants are advised to recheck the measurements