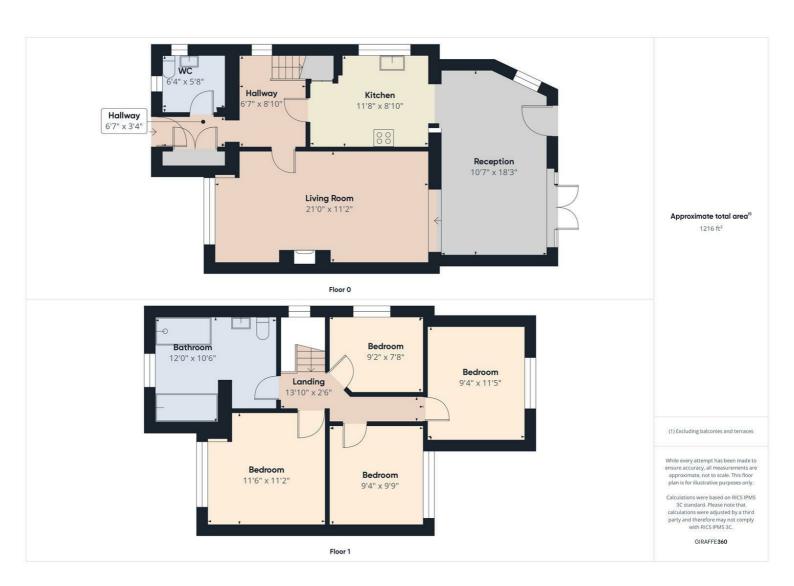

## ELMS FARM ROAD HORNCHURCH

£600,000 Guide price

GUIDE PRICE OF £600,000-£625,000

Welcome to this beautiful family home situated on Elms Farm Way, Hornchurch. This impressive property boasts four spacious double bedrooms, offering ample room for a growing family. The standout family bathroom space is generously sized, providing a perfect area to unwind and relax.

The home features a convenient downstairs W/C and a practical utility room, making everyday living that much easier. The spacious, fitted kitchen is ideal for cooking and entertaining, with plenty of storage and counter space. The large lounge provides a cozy and inviting atmosphere, perfect for relaxing or entertaining quests.

At the rear, the property has been thoughtfully extended to create a dining area that opens up into the garden, offering a seamless flow between indoor and outdoor living. The garden

Agents Note: Whilst every care has been taken to prepare these particulars, they are for guidance purposes only. All measurements are approximate and are for general guidance purposes only and whilst every care has been taken to ensure their accuracy, they should not be relied upon and potential buyers/tenants are advised to recheck the measurements