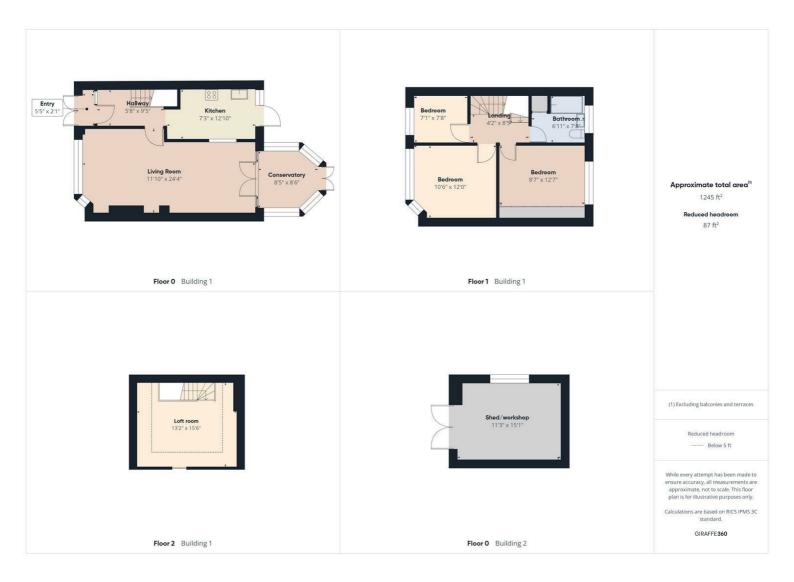

The home welcomes you with a bright and inviting porch that leads into a galley style kitchen, ideal for day to day family living. A spacious lounge and dining area provide a comfortable setting for relaxing or entertaining that flows beautifully into the conservatory, which overlooks the garden. This outdoor space is a true highlight, featuring a detached garage/workshop accessed via shared secure gates, and a lovely summer house that offers a peaceful spot for quiet moments or hobbies.

Upstairs, the first floor comprises three well proportioned bedrooms and a modern three piece family bathroom. There is also a separate utility area that conveniently houses both a washing machine and tumble dryer. The converted loft room adds further versatility, perfect for use as a home office, guest room or play space, with additional storage available in the