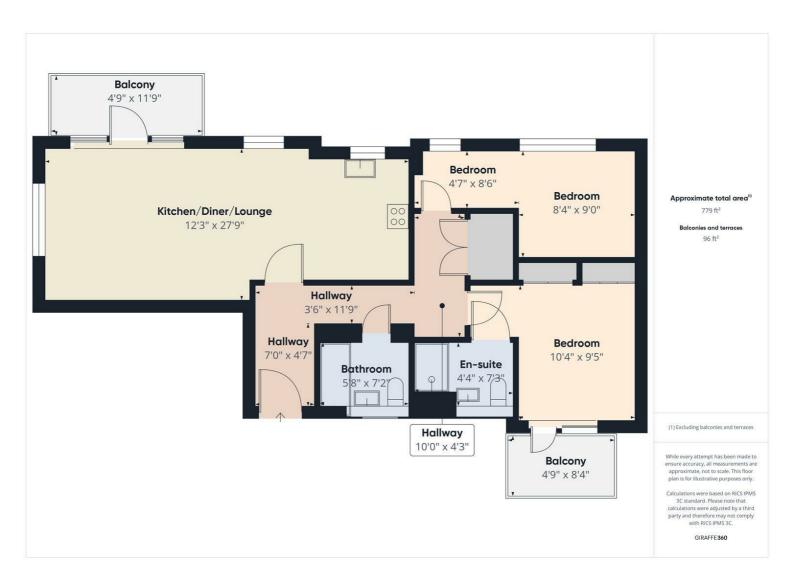

## FALCON WAY SOUTH OCKENDON

£275,000
Offers in excess

Welcome to Falcon Way, South Ockendon a beautifully presented and exceptionally spacious first-floor apartment, positioned on one of the larger plots within this modern development. From the moment you enter, the generous hallway sets the tone, leading into an impressive open-plan kitchen, diner, and lounge that creates a bright and sociable living space, perfect for modern lifestyles. The lounge opens out onto a large private balcony ideal for relaxing, while a second, more private balcony can be accessed via the master bedroom and offers views overlooking the residents' car park.

The accommodation features a well proportioned master bedroom complete with a stylish en-suite shower room, and a second double bedroom that provides flexibility for guests, a home office, or additional family space. A sleek and contemporary family bathroom adds further appeal, and storage is no issue thanks to an exceptionally large cupboard off the hallway, equipped with shelving and housing the water tank.

The property also benefits from one allocated parking space, a long lease of approximately 992 years remaining, and a combined annual service charge and ground rent of £2,700. With spacious interiors, thoughtful layout, and excellent access to local amenities and transport links, this apartment must be viewed in person to fully appreciate the size and quality on offer.