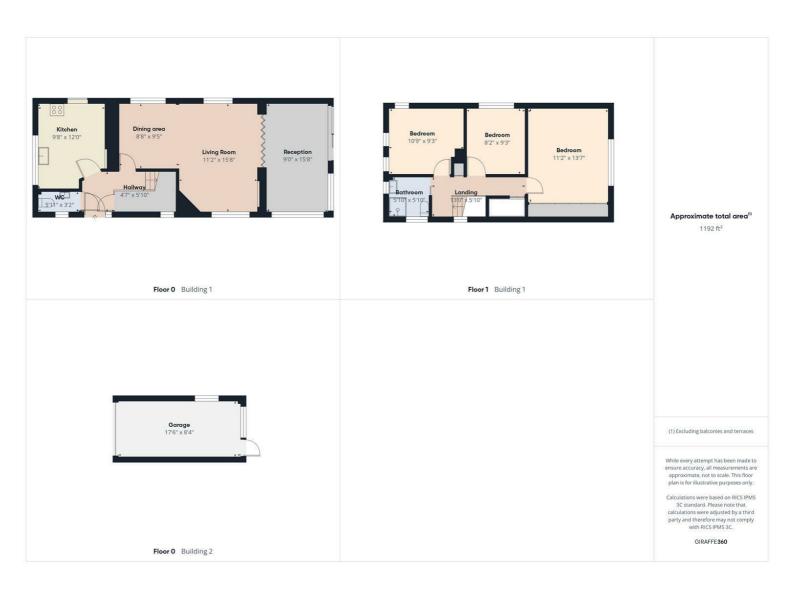

Step inside to a welcoming entrance hallway that immediately feels warm and inviting. A convenient downstairs W/C adds practicality, while the spacious kitchen provides a central hub for family life. There is ample room here for meal preparation, making it a sociable space that naturally brings people together.

The bright lounge to the rear of the property opens into a single-storey extension, creating a flexible second reception area filled with natural light. This extension leads directly onto the stunning rear garden, which stretches over 100 feet in length. It's a true highlight of the home – a peaceful and private space with endless potential for outdoor entertaining, children's pla areas, or even future landscaping projects.