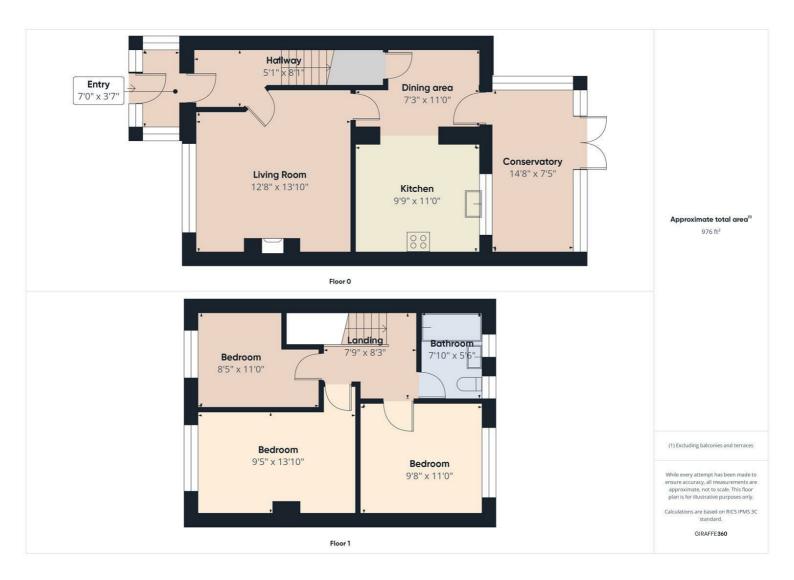

The ground floor features a bright and welcoming lounge, perfect for relaxing or entertaining guests. The open plan kitchen and dining area offers a modern, functional space that flows beautifully into a conservatory, providing an additional reception area with garden views.

Upstairs, the property boasts three good sized bedrooms and a family bathroom, all located on the first floor. Three good size bedrooms deal for growing families or those needing extra space for a home office or guest room.