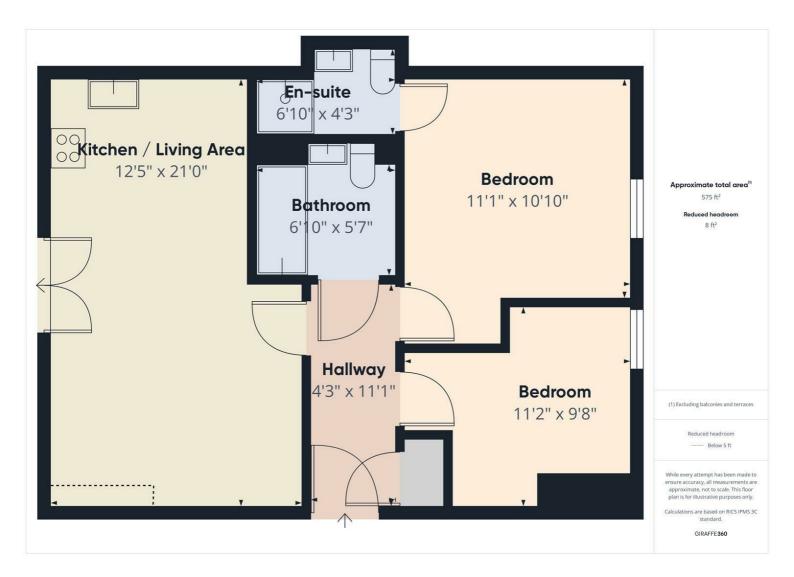

Step inside to discover a beautifully presented open plan lounge, kitchen, and dining area ideal for both relaxing and entertaining. The living space benefits from a skylight and direct access to a private patio, creating a bright and breezy atmosphere all year round.

Agents Note: Whilst every care has been taken to prepare these particulars, they are for guidance purposes only. All measurements are approximate and are for general guidance purposes only and whilst every care has been taken to ensure their accuracy, they should not be relied upon and potential buyers/tenants are advised to recheck the measurements