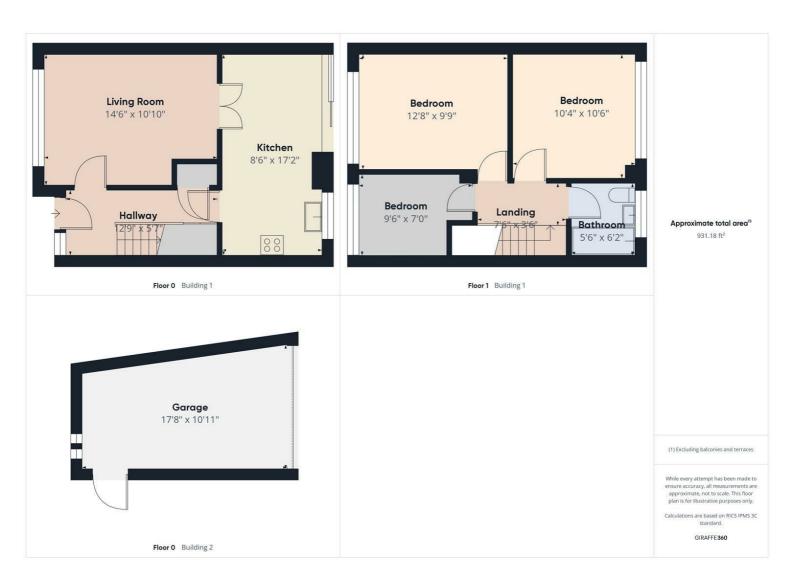

Upstairs, you'll find three generously sized bedrooms along with a modern family bathroom, all finished to a high standard. Every room in this home has been immaculately decorated, creating a fresh and contemporary feel throughout.

Agents Note: Whilst every care has been taken to prepare these particulars, they are for guidance purposes only. All measurements are approximate and are for general guidance purposes only and whilst every care has been taken to ensure their accuracy, they should not be relied upon and potential buyers/tenants are advised to recheck the measurements