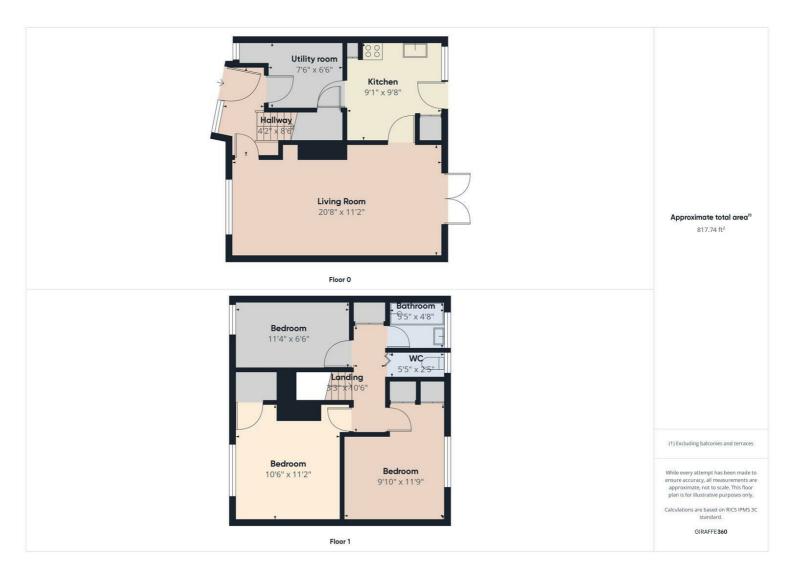

Inside, the home features a bright and airy layout with great-sized rooms throughout. Step outside and you'll find a generously sized garden, perfect for family BBQs, kids' play, or simply relaxing in the sun.

For those thinking long-term, there's exciting extension potential to the rear and into the loft (subject to planning), allowing you to truly make the space your own. There's also scope to create off-street parking, adding even more convenience to this already well-located home.

Agents Note: Whilst every care has been taken to prepare these particulars, they are for guidance purposes only. All measurements are approximate and are for general guidance purposes only and whilst every care has been taken to ensure their accuracy, they should not be relied upon and potential buyers/tenants are advised to recheck the measurements