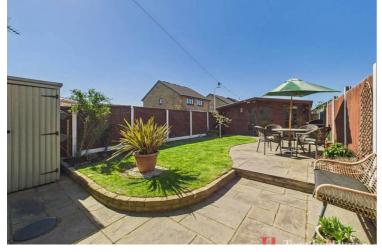

The ground floor features a spacious open-plan lounge and dining area, creating a light-filled, welcoming atmosphere that's perfect for both everyday living and entertaining. The kitchen is well-equipped, with plenty of storage and counter space, making it easy to prepare meals. A separate utility shed at the rear of the property adds valuable storage space, offering additional room for laundry or general storage needs.