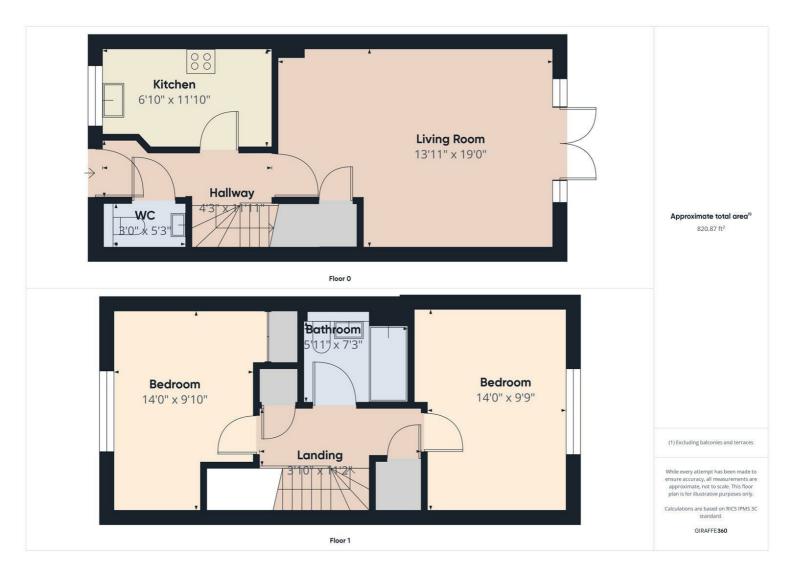

The property features two spacious double bedrooms, both well-lit and offering plenty of storage, perfect for a restful night's sleep or even a home office. For added convenience, there is a separate W/C on the ground floor, ideal for guests.

The large lounge and dining room is a standout feature of the home. This open-plan space is bright and airy, providing plenty of room for both relaxation and entertaining. The kitchen is

Agents Note: Whilst every care has been taken to prepare these particulars, they are for guidance purposes only. All measurements are approximate and are for general guidance purposes only and whilst every care has been taken to ensure their accuracy, they should not be relied upon and potential buyers/tenants are advised to recheck the measurements