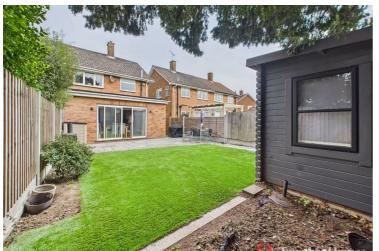

The spacious lounge is bright and airy, providing plenty of room for both relaxation and entertaining guests. Adjacent to the lounge is the kitchen, which is well-equipped with ample storage and work surfaces—ideal for preparing meals. To the rear of the house, a single-storey extension has created a generously sized dining room, perfect for family meals or hosting dinner parties.