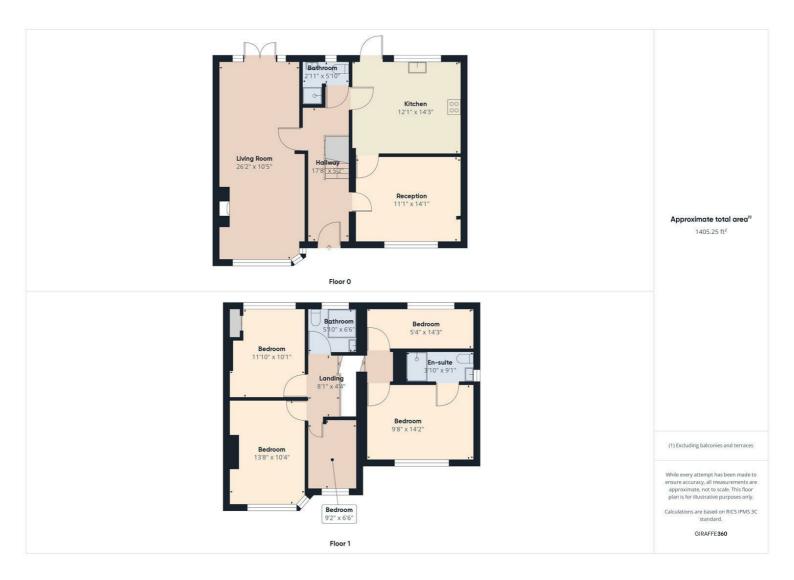

The property boasts five well-appointed bedrooms, including a spacious master suite, and three beautifully finished bathrooms. Two generous reception rooms provide versatile spaces for entertaining or relaxing, while the modern kitchen is both functional and stylish, with ample room.

Agents Note: Whilst every care has been taken to prepare these particulars, they are for guidance purposes only. All measurements are approximate and are for general guidance purposes only and whilst every care has been taken to ensure their accuracy, they should not be relied upon and potential buyers/tenants are advised to recheck the measurements