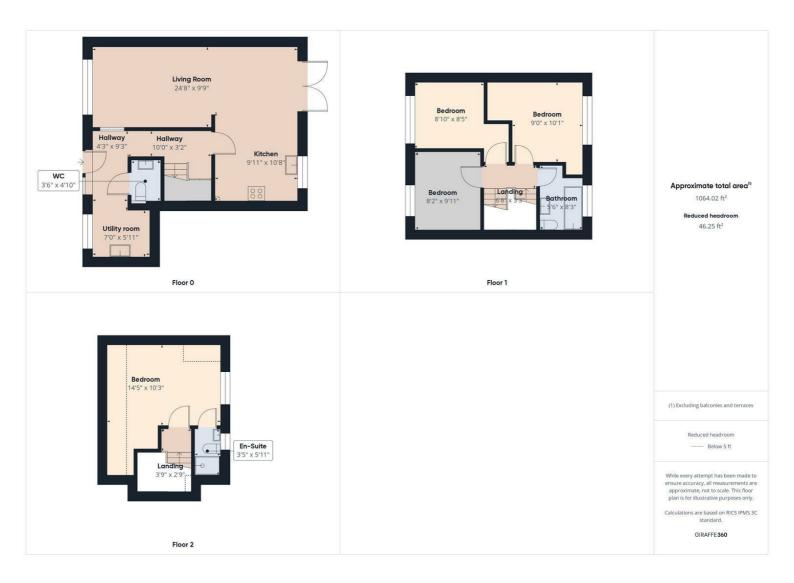

The first floor offers three generously sized bedrooms, including a beautifully appointed family bathroom. The standout feature is the top floor loft conversion, where the master bedroom

Agents Note: Whilst every care has been taken to prepare these particulars, they are for guidance purposes only. All measurements are approximate and are for general guidance purposes only and whilst every care has been taken to ensure their accuracy, they should not be relied upon and potential buyers/tenants are advised to recheck the measurements