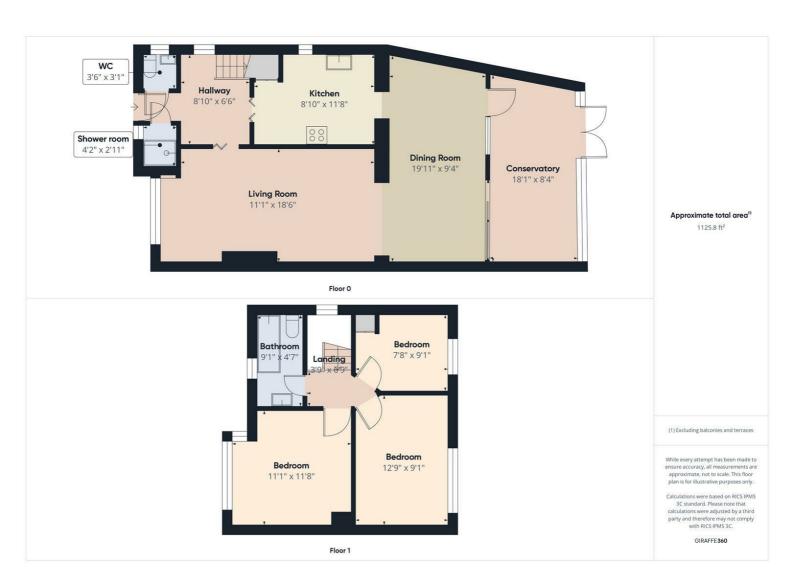

The heart of the home is the extended kitchen/diner, which has been thoughtfully expanded to the rear, featuring a conservatory that floods the space with natural light, creating a delightful setting for dining or simply enjoying the views of the garden. The property also benefits from two well-appointed bathrooms, offering ample convenience for family living