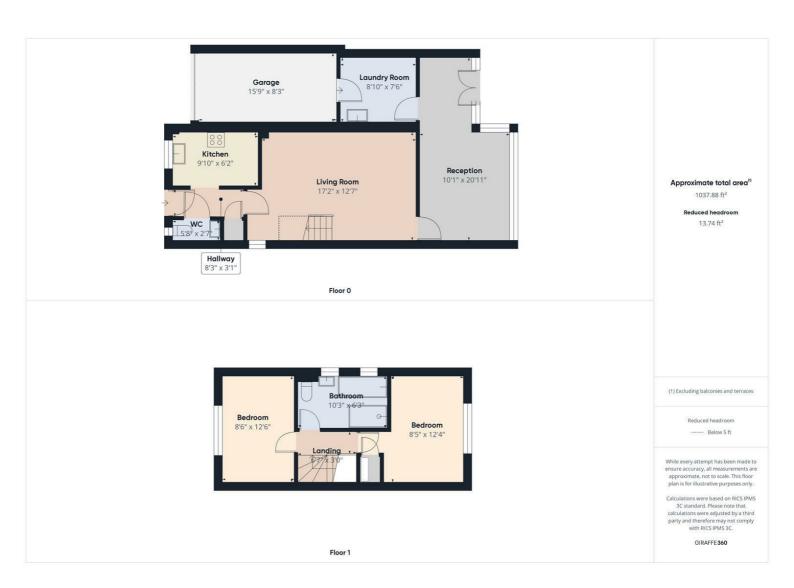

The ground floor features a spacious lounge, perfect for relaxation and entertaining, along with a convenient W/C for guests. The garage has been cleverly repurposed as additional storage, ensuring plenty of room for your belongings. Additionally, the property benefits from an Electric Roller Garage Door, providing added convenience and security.

Upstairs, you'll find two generously sized double bedrooms, both with fitted wardrobes, offering great storage solutions. The family bathroom is a standout feature, with a large 4-piece suite that combines style and practicality.