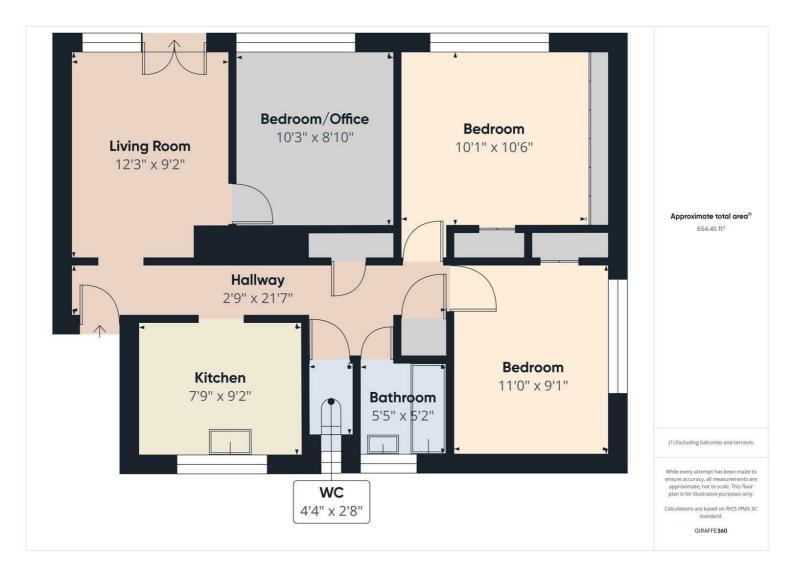

With two generously sized bedrooms, plus an additional room that could easily serve as a third bedroom, home office, or nursery, this flat provides versatile living space to suit your needs. The neutral decor throughout ensures it's easy to add your own personal touch. With loft space perfect for storage.