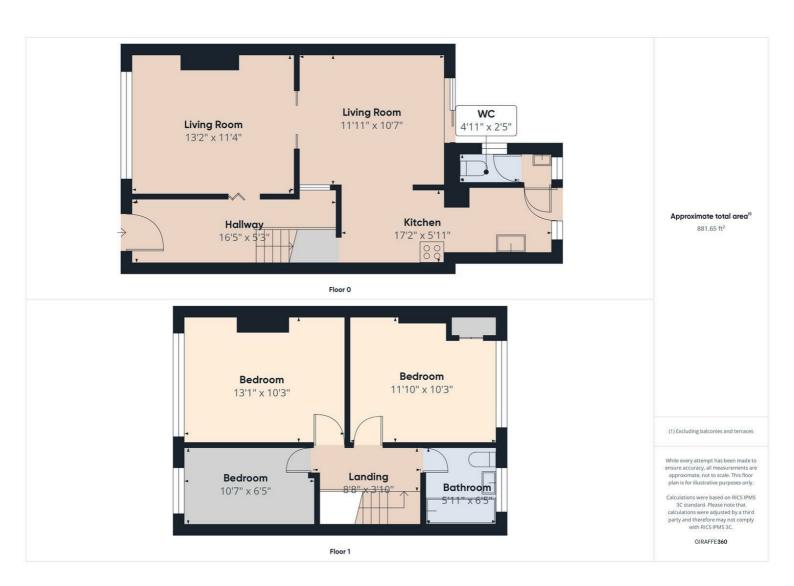

The house has been thoughtfully extended to the rear, providing a larger kitchen and a convenient downstairs WC. The two spacious reception rooms offer great flexibility for family living, with plenty of space for both relaxation and entertaining.

Upstairs, you'll find three good-sized bedrooms, each with ample natural light, along with a traditional 3-piece bathroom suite, offering a comfortable space for the family.

Outside, the mature garden is a peaceful oasis, perfect for outdoor gatherings or a quiet retreat. The front driveway provides off-street parking, adding convenience to this lovely family