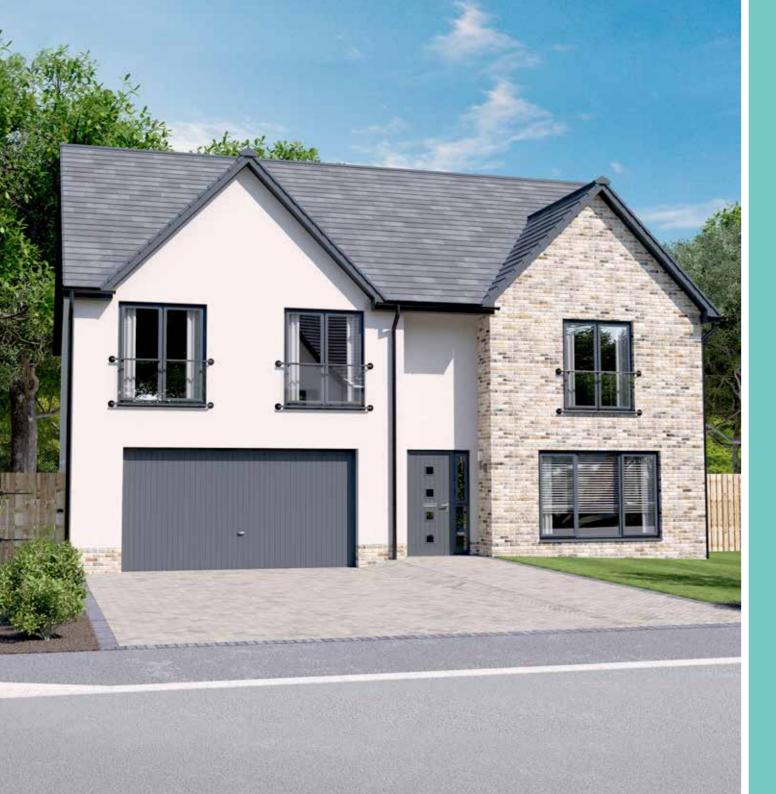

## MACKINTOSH GARDEN ROOM

FIVE BEDROOM DETACHED HOME WITH INTEGRATED GARAGE 1980 SQUARE FEET

| GROUND FLOOR | METRIC | IMPERIAL |
|--------------|--------|----------|
|              |        |          |
|              |        |          |
|              |        |          |
|              |        |          |
|              |        |          |
|              |        |          |
|              |        |          |
| FIRST FLOOR  | METRIC | IMPERIAL |
|              |        |          |
|              |        |          |
|              |        |          |
|              |        |          |
|              |        |          |
| Bedroom 3    |        |          |
|              |        |          |
|              |        |          |
|              |        |          |
|              |        |          |