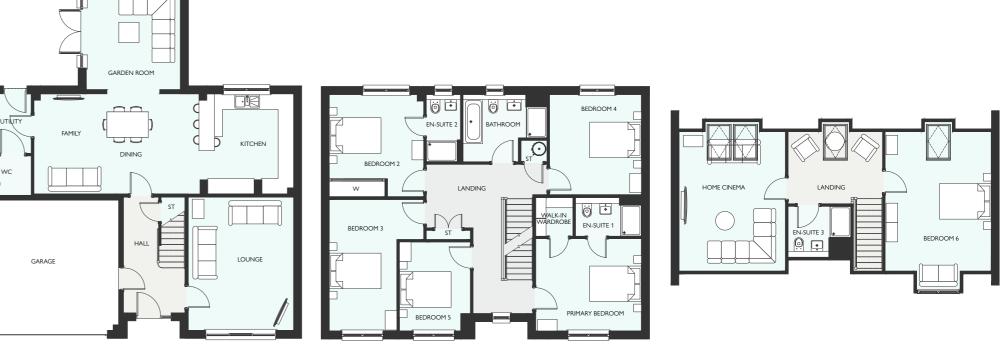

### SPACE YOU CAN LOSE YOURSELF IN

Welcome to rooms that are large and beautifully proportioned, with ceilings that are higher than you'd expect. It's not just a feeling of space, it is space. From cinema rooms to garden rooms, from mud rooms to dressing rooms, there's a place for everything here.

Kitchens are big, bright and open plan with breakfast bars, and extra room for sofas to relax and socialise. Most of our bedrooms are double sized with plenty of storage, many with en-suites or Jack and Jill bathrooms with separate showers.