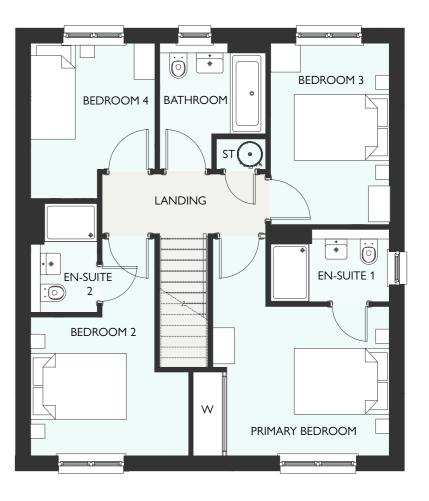

## MACKINTOSH GRAND

SIX BEDROOM DETACHED HOME WITH INTEGRATED DOUBLE GARAGE 2528 SQUARE FEET

SECOND FLOOR

| GROUND FLOOR | METRIC | IMPERIAL |
|--------------|--------|----------|
|              |        |          |
|              |        |          |
|              |        |          |
|              |        |          |
|              |        |          |
|              |        |          |
| FIRST FLOOR  | METRIC | IMPERIAL |
|              |        |          |
|              |        |          |
|              |        |          |
|              |        |          |
|              |        |          |
|              |        |          |
|              |        |          |
|              |        |          |
|              |        |          |
| SECOND FLOOR | METRIC | IMPERIAL |
|              |        |          |
|              |        |          |
|              |        |          |