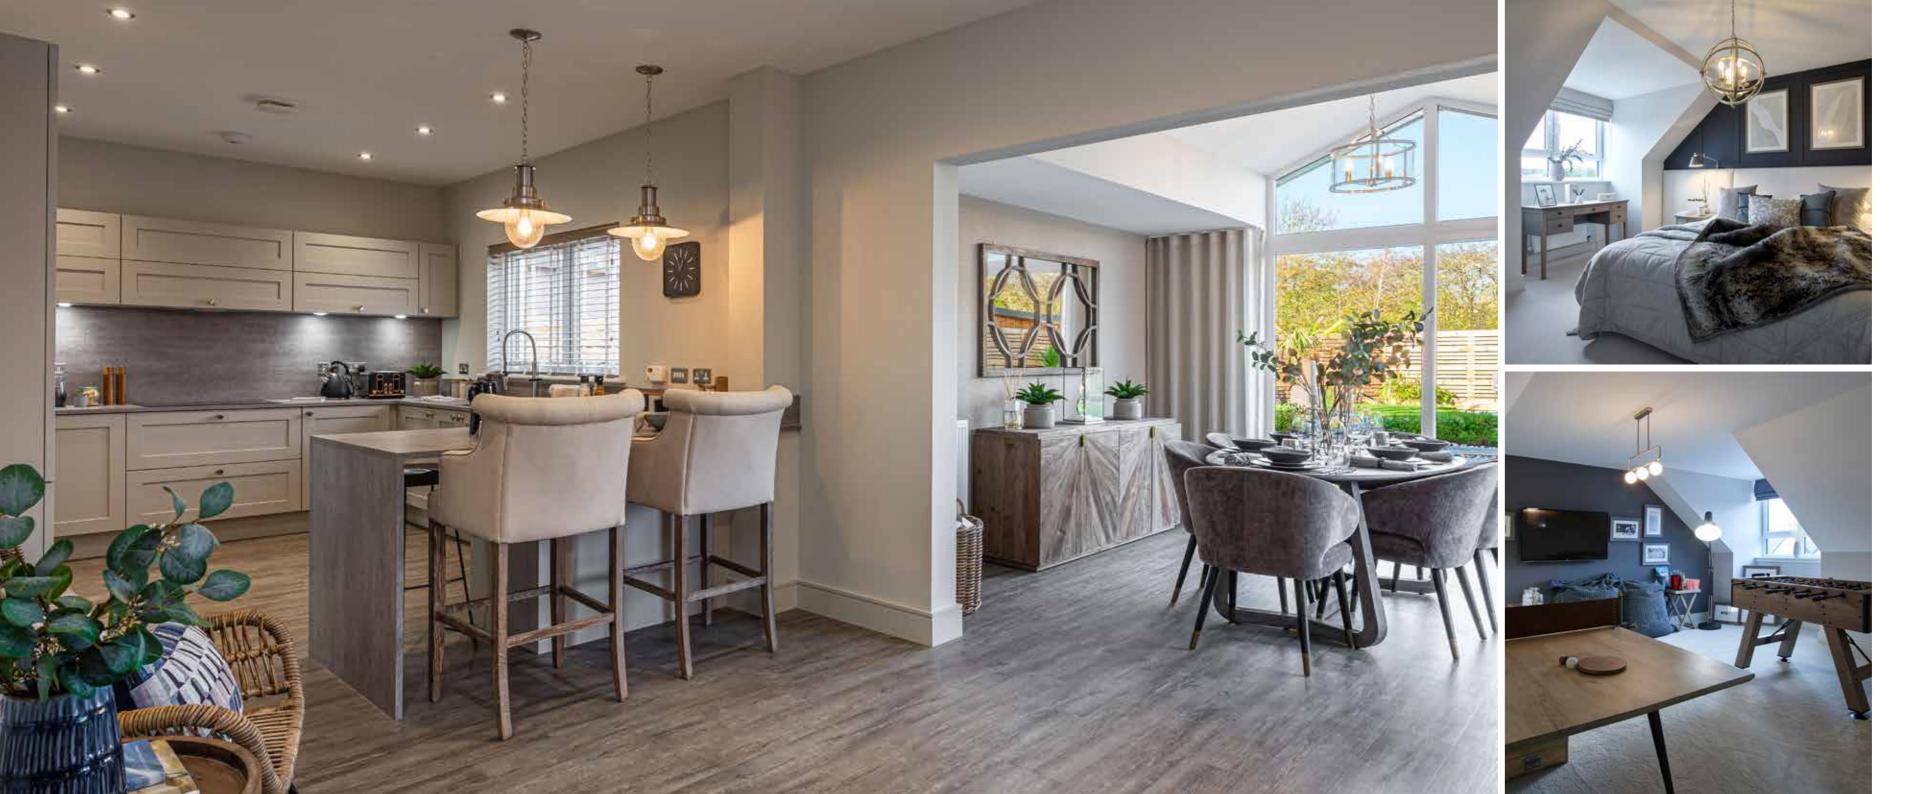

### SPACE YOU CAN LOSE YOURSELF IN

Welcome to rooms that are large and beautifully proportioned, with ceilings that are higher than you'd expect. It's not just a feeling of space, it is space. From cinema rooms to garden rooms, from mud rooms to dressing rooms, there's a place for everything here.

Kitchens are big, bright and open plan with breakfast bars, and extra room for sofas to relax and socialise. Most of our bedrooms are double sized with plenty of storage, many with en-suites or Jack and Jill bathrooms with separate showers.

### EVERYTHING YOU WOULDN'T EXPECT

There's no such thing as everyday here. Instead get more from living every day in rooms designed with real purpose, function and joy. Cinema rooms turn film nights into family adventures, mud rooms take the drama out of dirty boots and mucky paws, and studies can transform your workspace into a virtual sanctuary. From dressing rooms to garden rooms, from wine coolers to warming drawers, whatever you enjoy doing, you'll find your perfect space here.