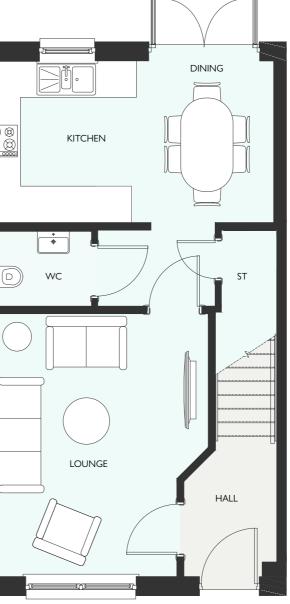

### ALEXANDER

THREE BEDROOM MID-TERRACED HOME 877 SQUARE FEET

THREE BEDROOM semi-detached/ end-terraced home 895 SQUARE FEET

FIRST FLOOR

GROUND FLOOR

| GROUND FLOOR | METRIC | IMPERIAL |
|--------------|--------|----------|
|              |        |          |
|              |        |          |
|              |        |          |
|              |        |          |
| FIRST FLOOR  | METRIC | IMPERIAL |
|              |        |          |
|              |        |          |
|              |        |          |
|              |        |          |
|              |        |          |
|              |        |          |