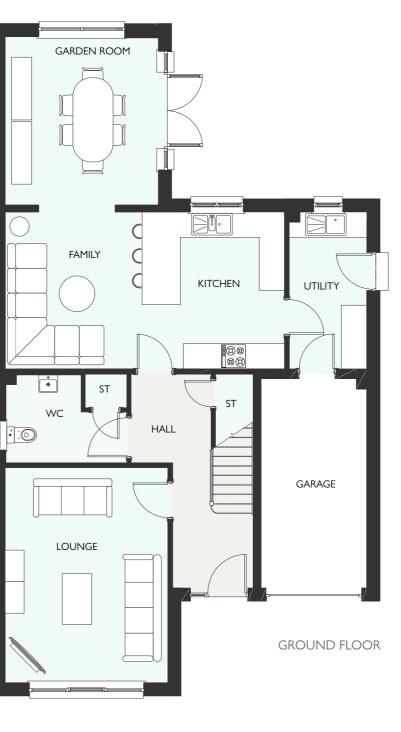

## HUTTON GARDEN ROOM

FOUR BEDROOM DETACHED HOME WITH INTEGRATED GARAGE 1771 SQUARE FEET

| GROUND FLOOR | METRIC | IMPERIAL |
|--------------|--------|----------|
|              |        |          |
|              |        |          |
|              |        |          |
|              |        |          |
|              |        |          |
|              |        |          |
|              |        |          |
| FIRST FLOOR  | METRIC | IMPERIAL |
|              |        |          |
|              |        |          |
|              |        |          |
|              |        |          |
|              |        |          |
|              |        |          |
|              |        |          |
|              |        |          |
|              |        |          |