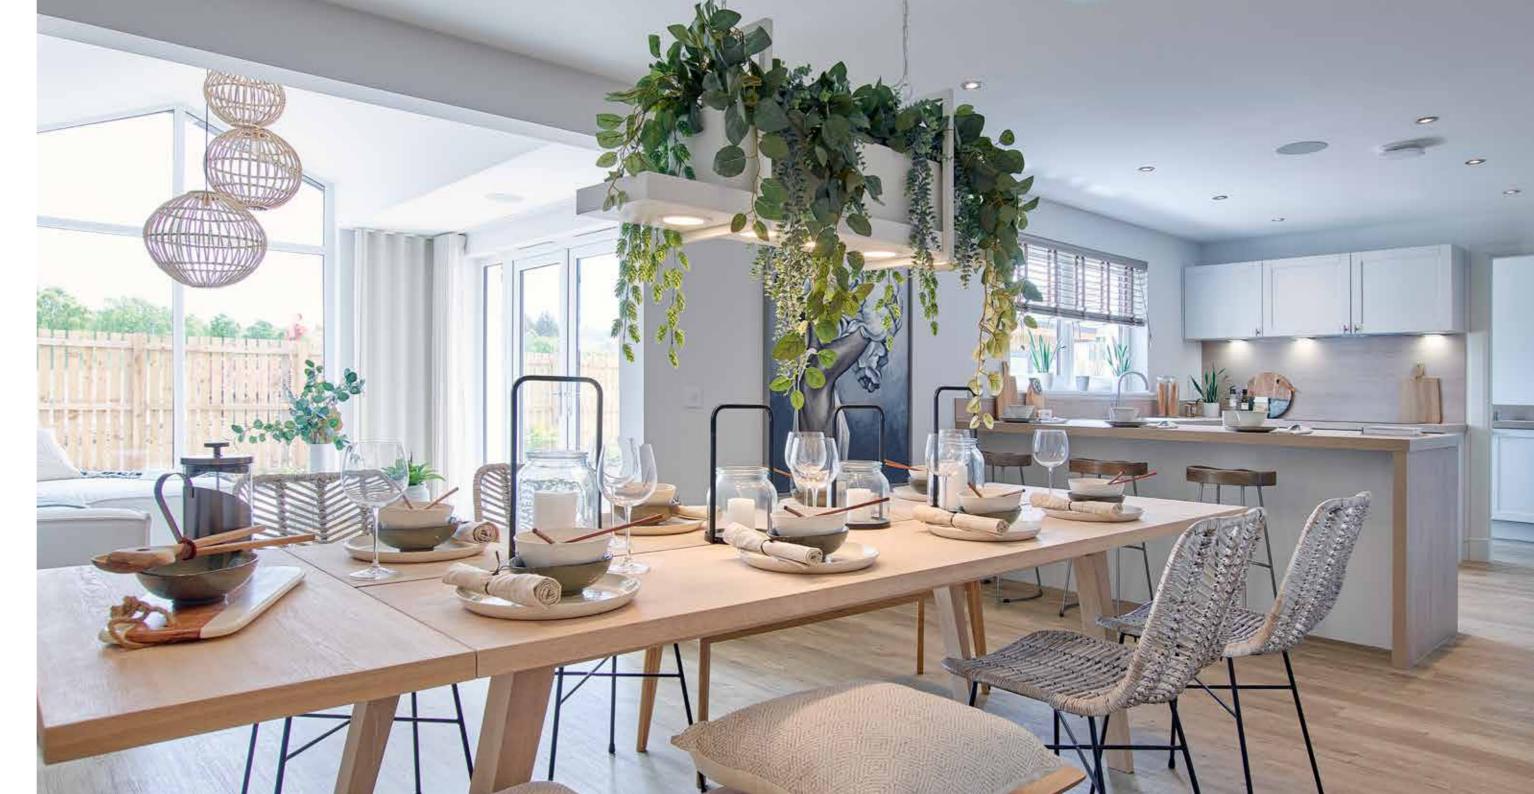

### SPACE YOU CAN LOSE YOURSELF IN

Welcome to rooms that are large and beautifully proportioned, with ceilings that are higher than you'd expect. It's not just a feeling of space, it is space. From cinema rooms to garden rooms, from mud rooms to dressing rooms, there's a place for everything here.

Kitchens are big, bright and open plan with breakfast bars, and extra room for sofas to relax and socialise. Most of our bedrooms are double sized with plenty of storage, many with en-suites or Jack and Jill bathrooms with separate showers.

### THERE'S LIGHT. THEN THERE'S MAKING THE MOST OF EVERY RAY

Even on the dullest days, natural light floods through a Robertson home. It's all thanks to the beautiful arrangement and placement of the windows in every room, especially the one in the Garden Room. Each one has a statement Cathedral-style window – one of Robertson Homes' signature features. Its size and impeccable design is in perfect unison with the scale of the room and height of the ceiling.