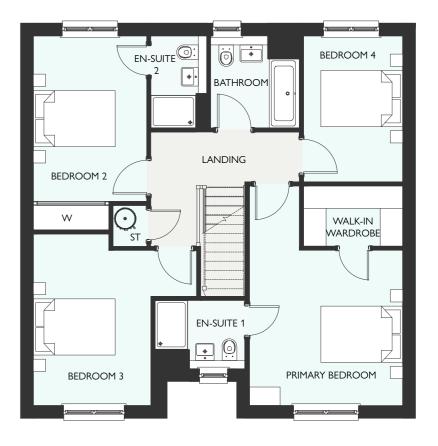

### LAWRIE GARDEN ROOM

FIVE BEDROOM DETACHED HOME WITH INTEGRATED GARAGE 1850 SQUARE FEET

|                 |          | PERIAL      '' 1" × 12' 3"      '' 5" × 10' 2"      '' 3" × 10' 2"      '' 1" × 11' 11" |
|-----------------|----------|-----------------------------------------------------------------------------------------|
|                 |          |                                                                                         |
|                 |          |                                                                                         |
|                 |          |                                                                                         |
|                 |          |                                                                                         |
|                 |          |                                                                                         |
|                 |          |                                                                                         |
|                 |          |                                                                                         |
| FIRST FLOOR MET |          |                                                                                         |
| FIRST FLOOR MET |          |                                                                                         |
|                 | TRIC IMI | PERIAL                                                                                  |
|                 |          |                                                                                         |
|                 |          |                                                                                         |
|                 |          |                                                                                         |
|                 |          |                                                                                         |
|                 |          |                                                                                         |
|                 |          |                                                                                         |
|                 |          |                                                                                         |
|                 |          |                                                                                         |
|                 |          |                                                                                         |