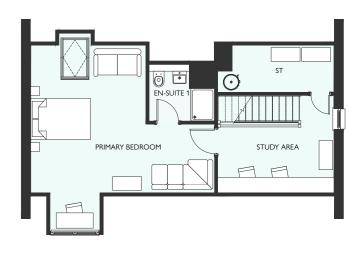

### LAWRIE GARDEN ROOM

FIVE BEDROOM DETACHED HOME WITH INTEGRATED GARAGE 1850 SQUARE FEET

|                 |          | PERIAL      '' 1" × 12' 3"      '' 5" × 10' 2"      '' 3" × 10' 2"      '' 1" × 11' 11" |
|-----------------|----------|-----------------------------------------------------------------------------------------|
|                 |          |                                                                                         |
|                 |          |                                                                                         |
|                 |          |                                                                                         |
|                 |          |                                                                                         |
|                 |          |                                                                                         |
|                 |          |                                                                                         |
|                 |          |                                                                                         |
| FIRST FLOOR MET |          |                                                                                         |
| FIRST FLOOR MET |          |                                                                                         |
|                 | TRIC IMI | PERIAL                                                                                  |
|                 |          |                                                                                         |
|                 |          |                                                                                         |
|                 |          |                                                                                         |
|                 |          |                                                                                         |
|                 |          |                                                                                         |
|                 |          |                                                                                         |
|                 |          |                                                                                         |
|                 |          |                                                                                         |
|                 |          |                                                                                         |