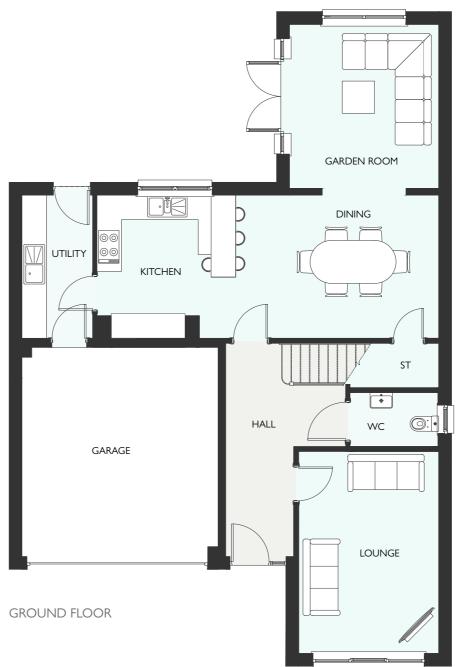

### LAWRIE GARDEN ROOM

FIVE BEDROOM DETACHED HOME WITH INTEGRATED GARAGE 1850 SQUARE FEET

|                 |          | PERIAL      '' 1" × 12' 3"      '' 5" × 10' 2"      '' 3" × 10' 2"      '' 1" × 11' 11" |
|-----------------|----------|-----------------------------------------------------------------------------------------|
|                 |          |                                                                                         |
|                 |          |                                                                                         |
|                 |          |                                                                                         |
|                 |          |                                                                                         |
|                 |          |                                                                                         |
|                 |          |                                                                                         |
|                 |          |                                                                                         |
| FIRST FLOOR MET |          |                                                                                         |
| FIRST FLOOR MET |          |                                                                                         |
|                 | TRIC IMI | PERIAL                                                                                  |
|                 |          |                                                                                         |
|                 |          |                                                                                         |
|                 |          |                                                                                         |
|                 |          |                                                                                         |
|                 |          |                                                                                         |
|                 |          |                                                                                         |
|                 |          |                                                                                         |
|                 |          |                                                                                         |
|                 |          |                                                                                         |