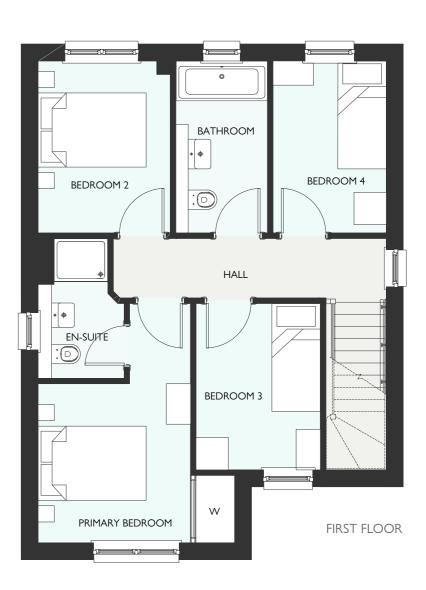

## CORNELL

FOUR BEDROOM SEMI/DETACHED HOME

1158 SQUARE FEET

| GROUND FLOOR    | METRIC                       | IMPERIAL                            |
|-----------------|------------------------------|-------------------------------------|
|                 |                              |                                     |
|                 |                              |                                     |
|                 |                              |                                     |
|                 |                              |                                     |
|                 |                              |                                     |
|                 |                              |                                     |
|                 |                              |                                     |
| FIRST FLOOR     | METRIC                       | IMPERIAL                            |
| Primary Bedroom | <b>METRIC</b><br>4891 × 3316 | <b>IMPERIAL</b><br>16' 1" × 10' 11" |
|                 |                              |                                     |
|                 |                              |                                     |
|                 |                              |                                     |
|                 |                              |                                     |
|                 |                              |                                     |