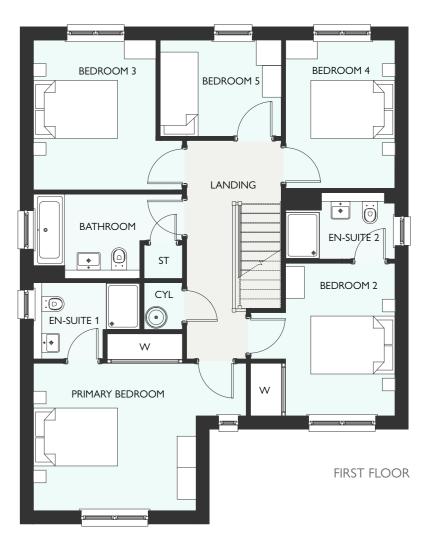

### LAWRIE GRAND

SIX BEDROOM DETACHED HOME WITH INTEGRATED GARAGE 2282 SQUARE FEET

| GROUND FLOOR | METRIC | IMPERIAL |
|--------------|--------|----------|
|              |        |          |
|              |        |          |
|              |        |          |
|              |        |          |
|              |        |          |
|              |        |          |
|              |        |          |
|              |        |          |
| FIRST FLOOR  | METRIC | IMPERIAL |
|              |        |          |
|              |        |          |
|              |        |          |
|              |        |          |
|              |        |          |
|              |        |          |
|              |        |          |
| SECOND FLOOR | METRIC | IMPERIAL |
|              |        |          |
|              |        |          |
|              |        |          |