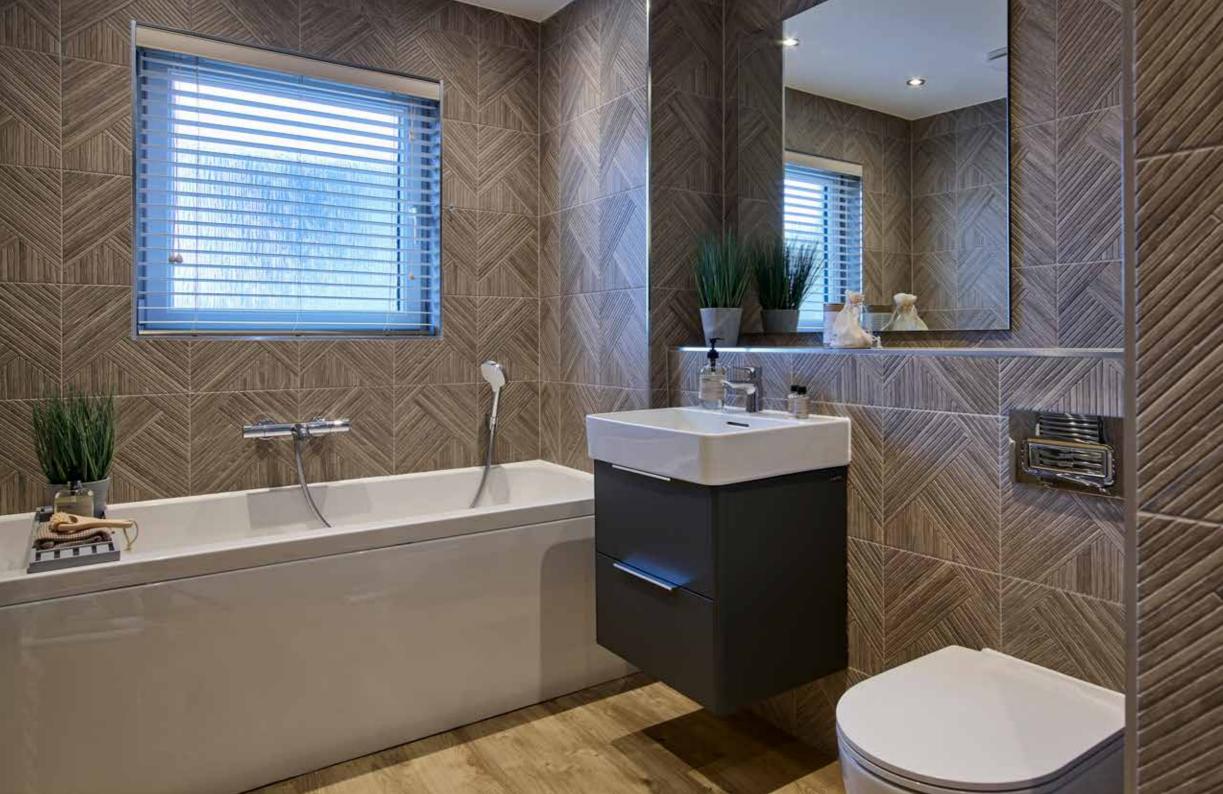

### STYLE THAT'S MADE WITH SUBSTANCE

From pampering nights to getting the family ready for bed, it's all done in sumptuous style here. We've chosen contemporary sanitary ware by top international brand Laufen, complemented by stylish chrome taps and fittings by Hansgrohe. There's a choice of wall tiling\* from the Collinsons range, with half-height tiling around the bath, plus full-height tiling around showers.

Each bathroom, en-suite and cloakroom features elegant design and superior specification. En-suites have thermostatic showers, with low-profile trays and quality glass and chrome doors, cabinets and fittings. Family bathrooms and en-suites have heated towel rails and modern downlighters.