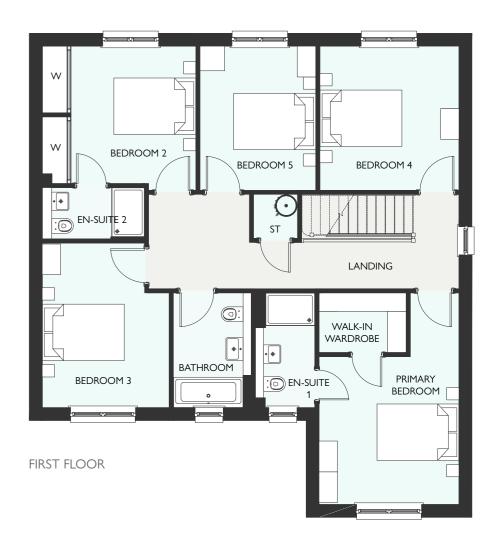

## MACKINTOSH GARDEN ROOM

FIVE BEDROOM DETACHED HOME WITH INTEGRATED GARAGE 1980 SQUARE FEET

| GROUND FLOOR | METRIC | IMPERIAL |
|--------------|--------|----------|
|              |        |          |
|              |        |          |
|              |        |          |
|              |        |          |
|              |        |          |
|              |        |          |
|              |        |          |
| FIRST FLOOR  | METRIC | IMPERIAL |
|              |        |          |
|              |        |          |
|              |        |          |
|              |        |          |
|              |        |          |
| Bedroom 3    |        |          |
|              |        |          |
|              |        |          |
|              |        |          |
|              |        |          |