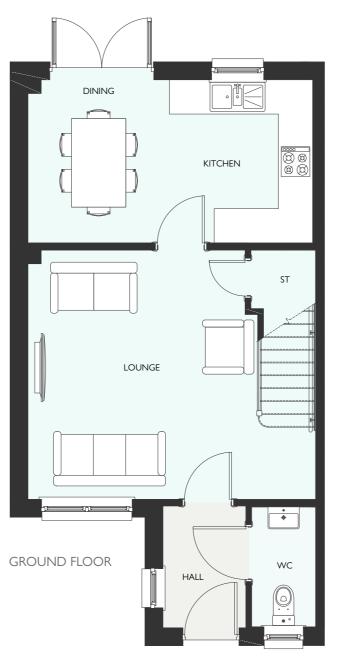

## CORNELL

FOUR BEDROOM SEMI/DETACHED HOME

1158 SQUARE FEET

| GROUND FLOOR    | METRIC                       | IMPERIAL                            |
|-----------------|------------------------------|-------------------------------------|
|                 |                              |                                     |
|                 |                              |                                     |
|                 |                              |                                     |
|                 |                              |                                     |
|                 |                              |                                     |
|                 |                              |                                     |
|                 |                              |                                     |
| FIRST FLOOR     | METRIC                       | IMPERIAL                            |
| Primary Bedroom | <b>METRIC</b><br>4891 × 3316 | <b>IMPERIAL</b><br>16' 1" × 10' 11" |
|                 |                              |                                     |
|                 |                              |                                     |
|                 |                              |                                     |
|                 |                              |                                     |
|                 |                              |                                     |