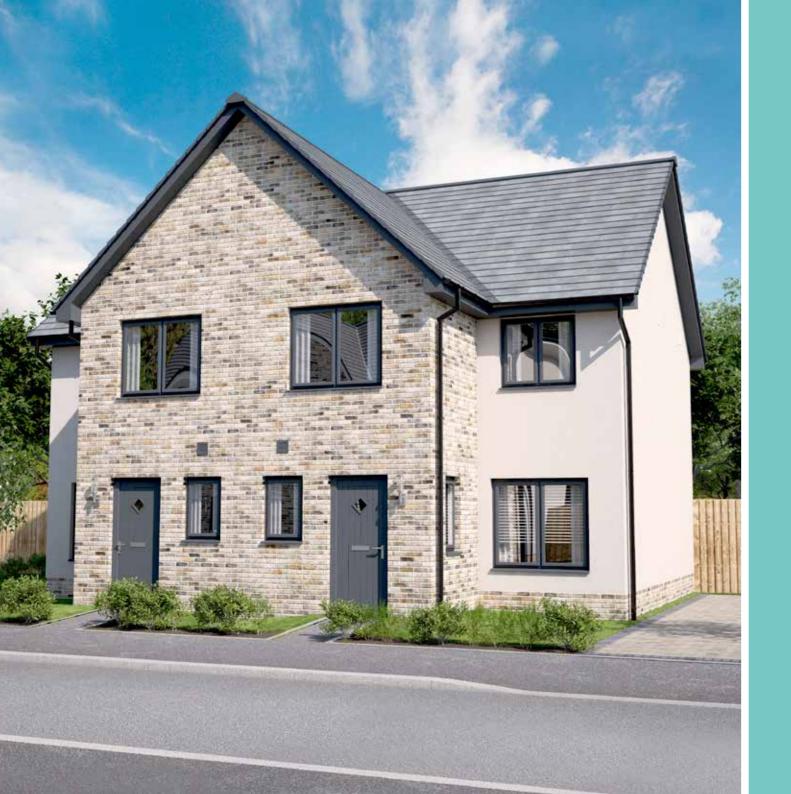

## BEHRENS

THREE BEDROOM semi-detached home 922 SQUARE FEET

| GROUND FLOOR                   | METRIC                       | IMPERIAL                        |
|--------------------------------|------------------------------|---------------------------------|
|                                |                              |                                 |
|                                |                              |                                 |
|                                |                              |                                 |
|                                |                              |                                 |
|                                |                              |                                 |
|                                |                              |                                 |
| FIRST FLOOR                    | METRIC                       | IMPERIAL                        |
| FIRST FLOOR<br>Primary Bedroom | <b>METRIC</b><br>3749 x 3049 | IMPERIAL        12' 4" × 10' 0" |
|                                |                              |                                 |
|                                |                              |                                 |
|                                |                              |                                 |
|                                |                              |                                 |