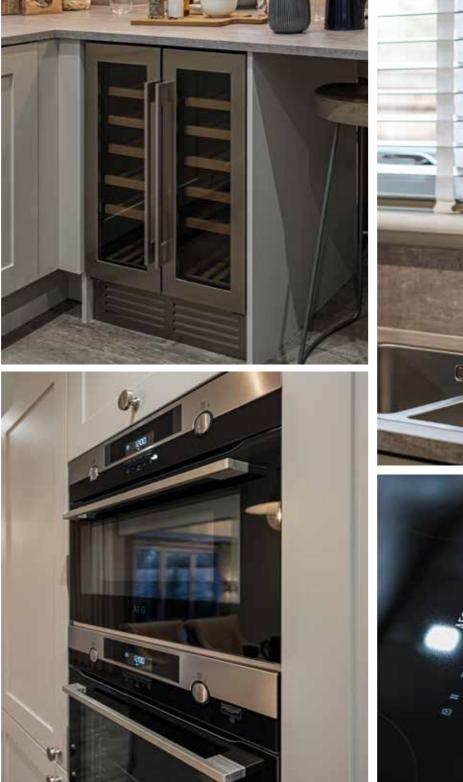

### QUALITY IN EVERY DELICIOUS DETAIL

You can see the quality in our kitchens on every surface and around every corner. Not just the finish, but the millimetre-perfect fitting and the choice of modern appliances. Beautifully designed and equipped, you can choose from a selection of colours and styles. And if you're looking for something even more special, there's a luxury upgrade option in both the kitchen and utility room.

Crafted units have soft-close doors and drawers with the option to add an integrated wine cooler. Appliances such as ovens, microwaves, dishwashers, 4 or 5 zone induction hobs by AEG and integrated fridge-freezers from Zanussi are included as standard. As is a 1.5 bowl stainless steel sink with drainer and chrome mixer tap.

Everything is stylishly and softly lit by slimline LED lighting and downlighters, controlled from satin chrome switch plates.