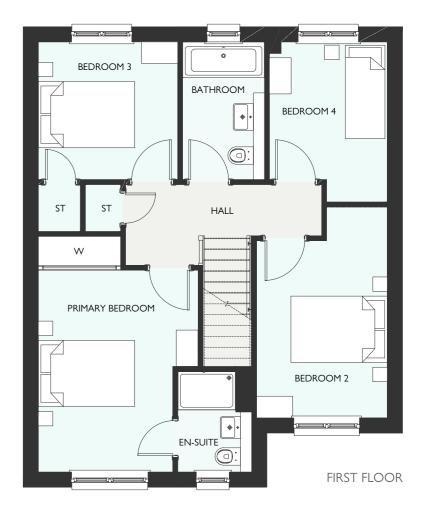

## MACKINTOSH GARDEN ROOM

FIVE BEDROOM DETACHED HOME WITH INTEGRATED GARAGE 1980 SQUARE FEET

| GROUND FLOOR | METRIC | IMPERIAL |
|--------------|--------|----------|
|              |        |          |
|              |        |          |
|              |        |          |
|              |        |          |
|              |        |          |
|              |        |          |
|              |        |          |
| FIRST FLOOR  | METRIC | IMPERIAL |
|              |        |          |
|              |        |          |
|              |        |          |
|              |        |          |
|              |        |          |
| Bedroom 3    |        |          |
|              |        |          |
|              |        |          |
|              |        |          |
|              |        |          |