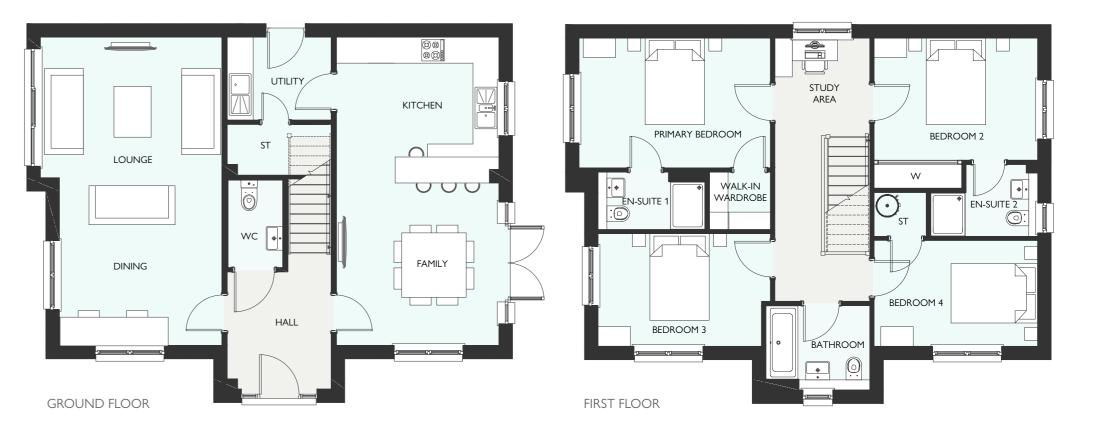

## CORNELL

FOUR BEDROOM SEMI/DETACHED HOME

1158 SQUARE FEET

| GROUND FLOOR    | METRIC                       | IMPERIAL                            |
|-----------------|------------------------------|-------------------------------------|
|                 |                              |                                     |
|                 |                              |                                     |
|                 |                              |                                     |
|                 |                              |                                     |
|                 |                              |                                     |
|                 |                              |                                     |
|                 |                              |                                     |
| FIRST FLOOR     | METRIC                       | IMPERIAL                            |
| Primary Bedroom | <b>METRIC</b><br>4891 × 3316 | <b>IMPERIAL</b><br>16' 1" × 10' 11" |
|                 |                              |                                     |
|                 |                              |                                     |
|                 |                              |                                     |
|                 |                              |                                     |
|                 |                              |                                     |