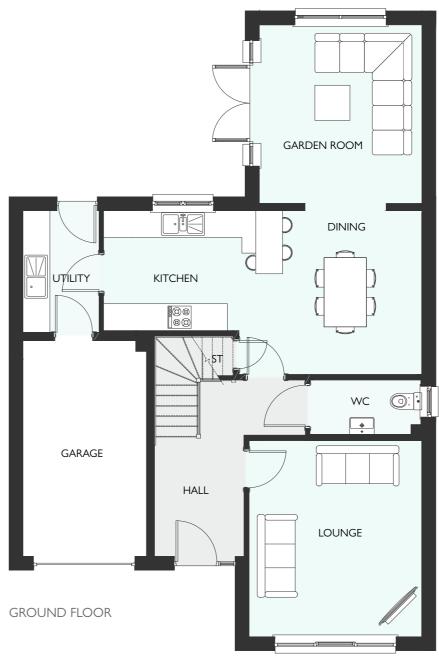

EET





FIRST FLOOR



| GROUND FLOOR | METRIC | IMPERIAL |
|--------------|--------|----------|
|              |        |          |
|              |        |          |
|              |        |          |
|              |        |          |
|              |        |          |
|              |        |          |
|              |        |          |
| FIRST FLOOR  | METRIC | IMPERIAL |
|              |        |          |
|              |        |          |
|              |        |          |
|              |        |          |
|              |        |          |
|              |        |          |
|              |        |          |
|              |        |          |
|              |        |          |



FOUR BEDROOM DETACHED HOME WITH INTEGRATED GARAGE 1640 SQUARE FEET







| GROUND FLOOR | METRIC | IMPERIAL |
|--------------|--------|----------|
|              |        |          |
|              |        |          |
|              |        |          |
|              |        |          |
|              |        |          |
|              |        |          |
|              |        |          |
| FIRST FLOOR  | METRIC | IMPERIAL |
|              |        |          |
|              |        |          |
|              |        |          |
|              |        |          |
|              |        |          |
|              |        |          |
|              |        |          |
|              |        |          |
|              |        |          |

All dimensions are shown as maximum. Often taken to doorways, bedrooms include wardrobes whe