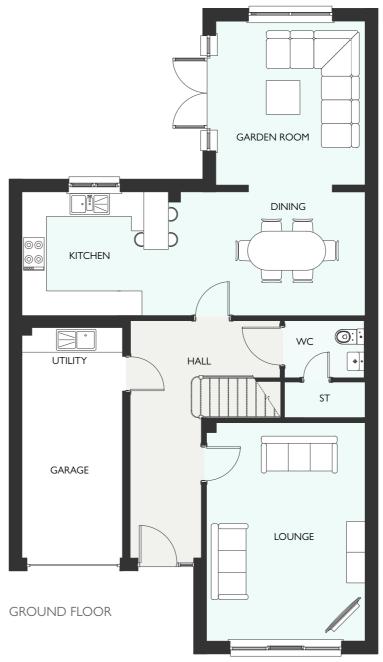

## CORNELL

FOUR BEDROOM SEMI/DETACHED HOME

1158 SQUARE FEET

| GROUND FLOOR    | METRIC                       | IMPERIAL                            |
|-----------------|------------------------------|-------------------------------------|
|                 |                              |                                     |
|                 |                              |                                     |
|                 |                              |                                     |
|                 |                              |                                     |
|                 |                              |                                     |
|                 |                              |                                     |
|                 |                              |                                     |
| FIRST FLOOR     | METRIC                       | IMPERIAL                            |
| Primary Bedroom | <b>METRIC</b><br>4891 × 3316 | <b>IMPERIAL</b><br>16' 1" × 10' 11" |
|                 |                              |                                     |
|                 |                              |                                     |
|                 |                              |                                     |
|                 |                              |                                     |
|                 |                              |                                     |