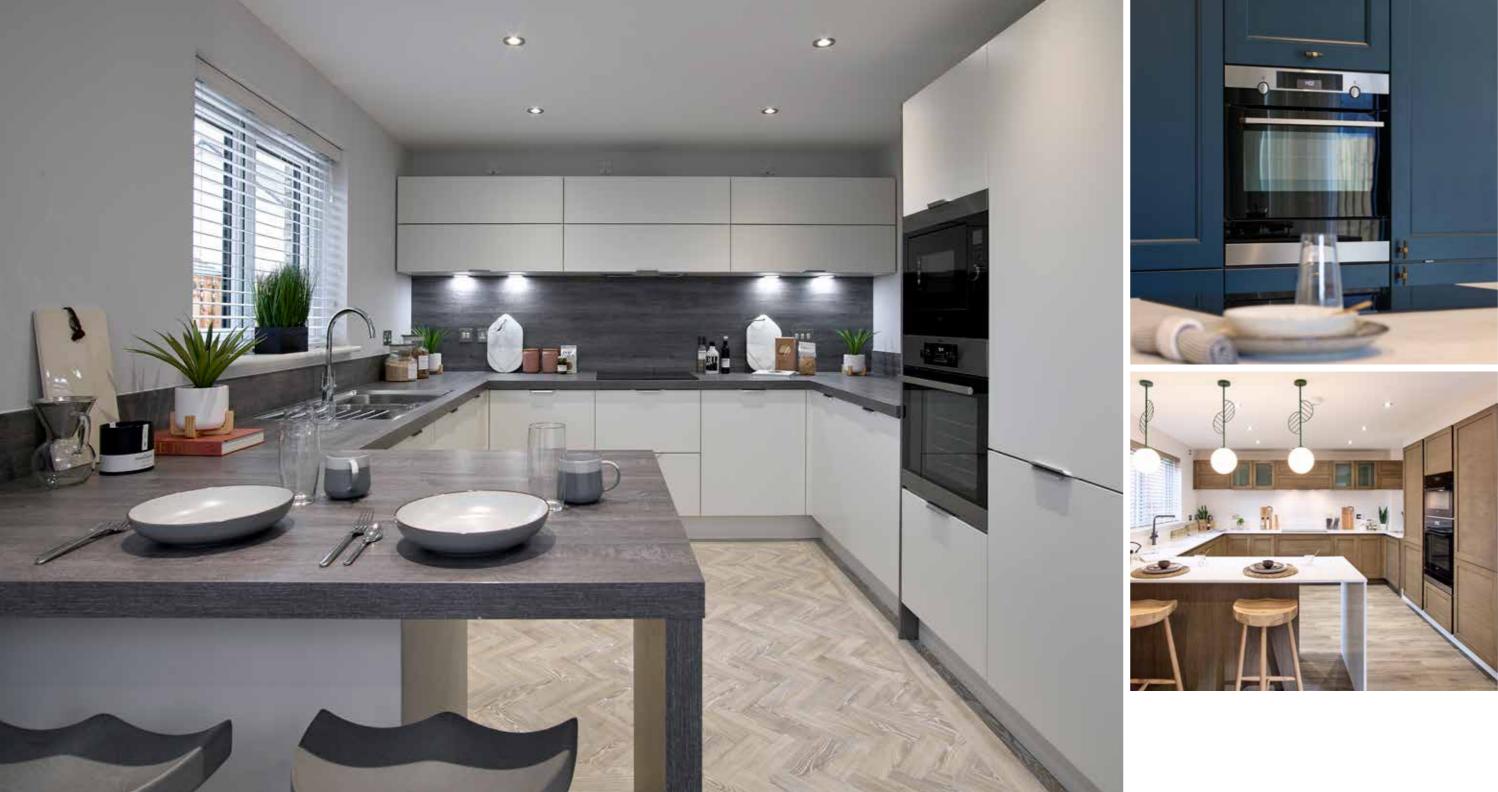

### QUALITY IN EVERY DELICIOUS DETAIL

You can see the quality in our kitchens on every surface and around every corner. Not just the finish, but the millimetre-perfect fitting and the choice of modern appliances. Beautifully designed and equipped, you can choose from a selection of colours and styles. And if you're looking for something even more special, there's a luxury upgrade option in both the kitchen and utility room.

Crafted units have soft-close doors and drawers with the option to add an integrated wine cooler. Appliances such as ovens, microwaves, dishwashers, 4 or 5 zone induction hobs by AEG and integrated fridge-freezers from Zanussi are included as standard. As is a 1.5 bowl stainless steel sink with drainer and chrome mixer tap.

Everything is stylishly and softly lit by slimline LED lighting and downlighters, controlled from satin chrome switch plates.