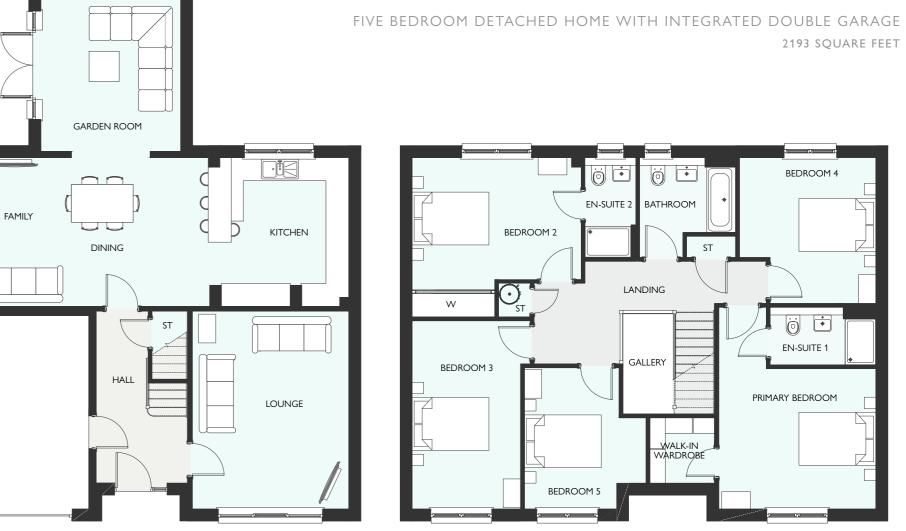

## MACKINTOSH GARDEN ROOM

FIVE BEDROOM DETACHED HOME WITH INTEGRATED GARAGE 1980 SQUARE FEET

| GROUND FLOOR | METRIC | IMPERIAL |
|--------------|--------|----------|
|              |        |          |
|              |        |          |
|              |        |          |
|              |        |          |
|              |        |          |
|              |        |          |
|              |        |          |
| FIRST FLOOR  | METRIC | IMPERIAL |
|              |        |          |
|              |        |          |
|              |        |          |
|              |        |          |
|              |        |          |
| Bedroom 3    |        |          |
|              |        |          |
|              |        |          |
|              |        |          |
|              |        |          |