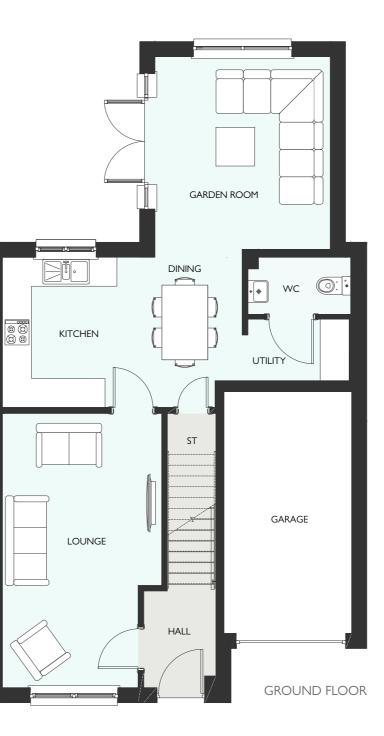

## MACKINTOSH GARDEN ROOM

FIVE BEDROOM DETACHED HOME WITH INTEGRATED GARAGE 1980 SQUARE FEET

| GROUND FLOOR | METRIC | IMPERIAL |
|--------------|--------|----------|
|              |        |          |
|              |        |          |
|              |        |          |
|              |        |          |
|              |        |          |
|              |        |          |
|              |        |          |
| FIRST FLOOR  | METRIC | IMPERIAL |
|              |        |          |
|              |        |          |
|              |        |          |
|              |        |          |
|              |        |          |
| Bedroom 3    |        |          |
|              |        |          |
|              |        |          |
|              |        |          |
|              |        |          |