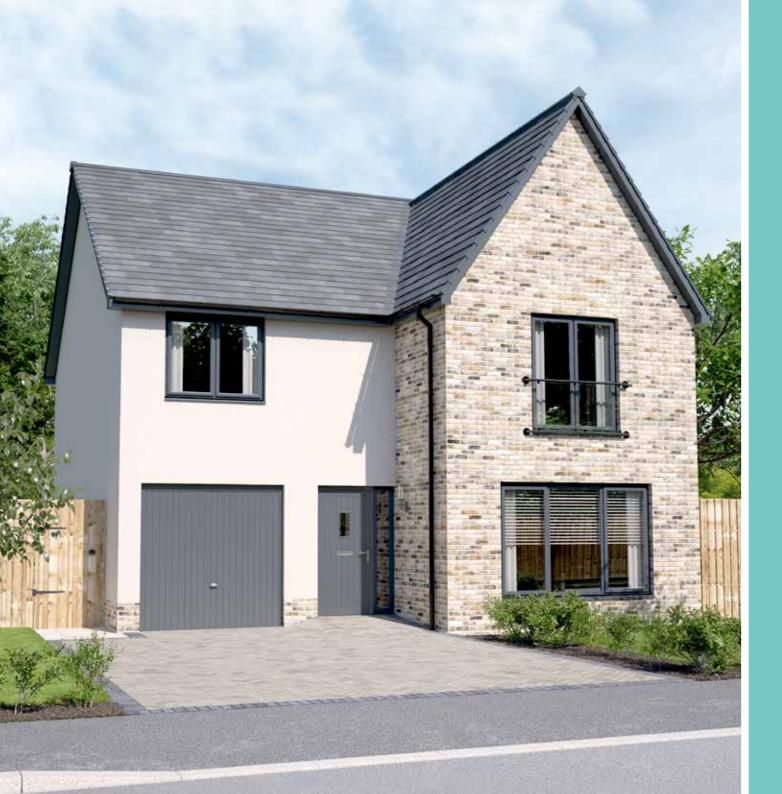

### GUIMARD

FOUR BEDROOM DETACHED HOME WITH DETACHED GARAGE 1641 Square Feet

| GROUND FLOOR | METRIC | IMPERIAL |
|--------------|--------|----------|
|              |        |          |
|              |        |          |
|              |        |          |
|              |        |          |
|              |        |          |
|              |        |          |
| FIRST FLOOR  | METRIC | IMPERIAL |
|              |        |          |
|              |        |          |
|              |        |          |
|              |        |          |
|              |        |          |
|              |        |          |
|              |        |          |