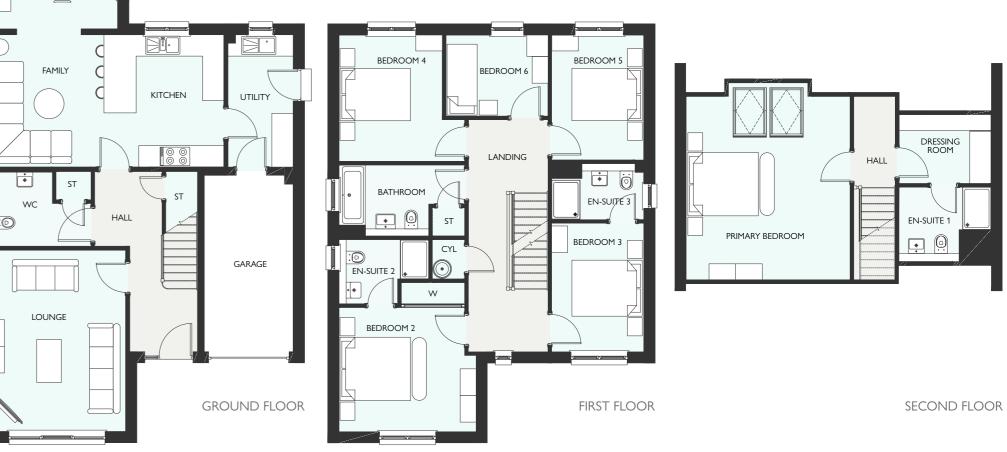

### MITCHELL GRAND

SIX BEDROOM DETACHED HOME WITH INTEGRATED DOUBLE GARAGE 2909 SQUARE FEET

GROUND FLOOR

FIRST FLOOR

SECOND FLOOR