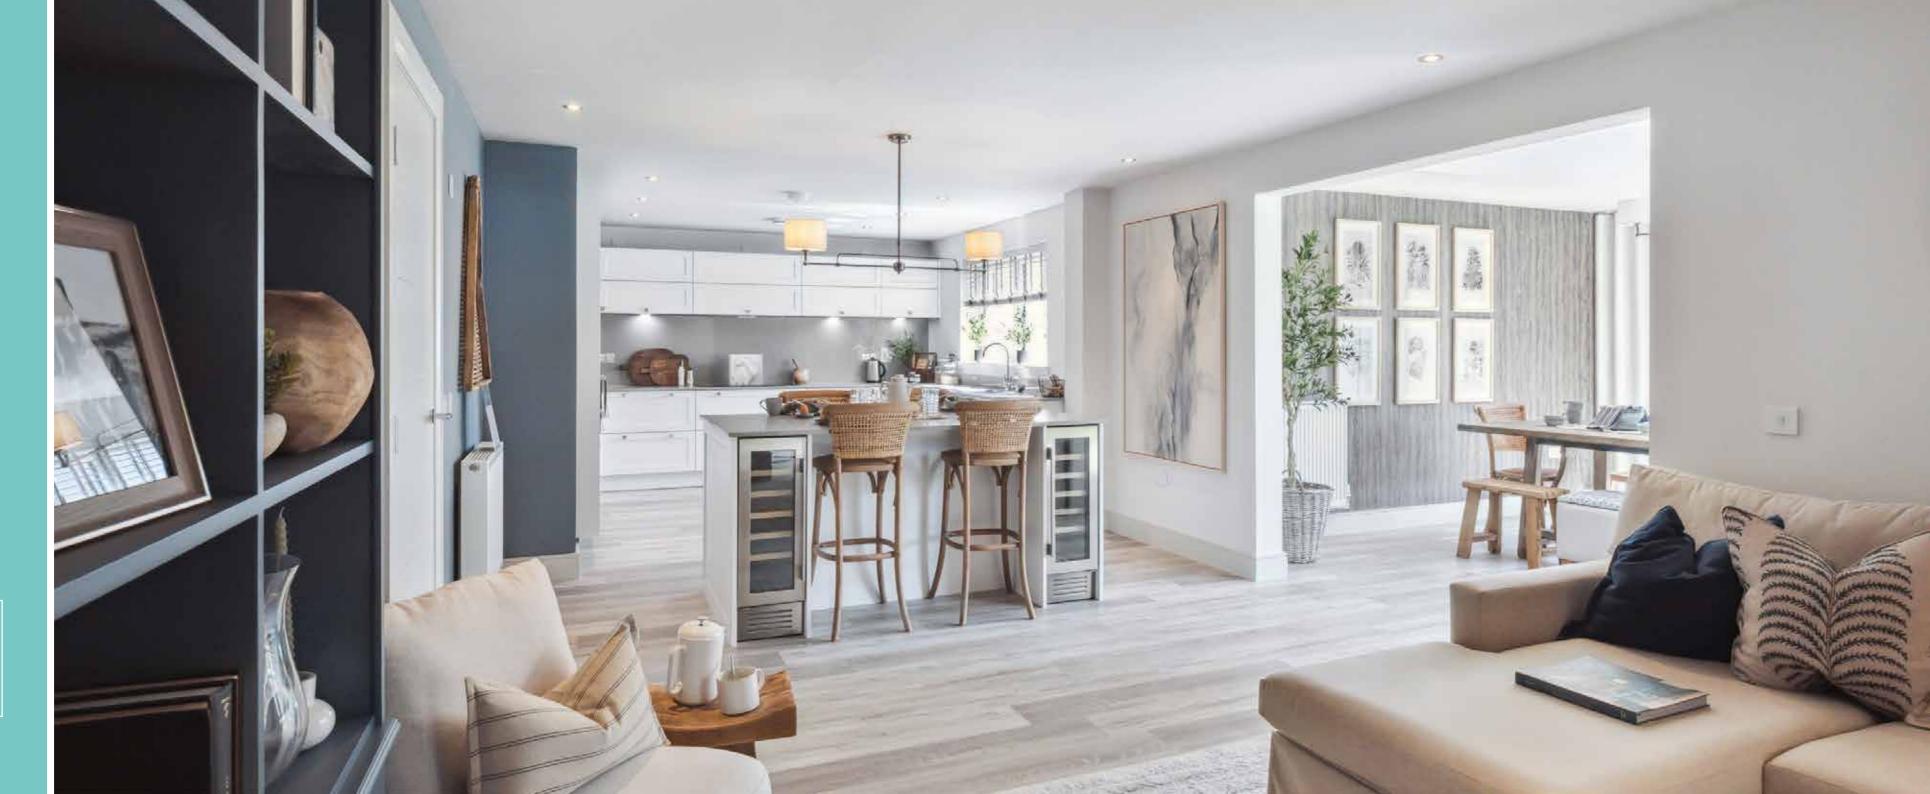

Kitchens are big, bright and open plan with breakfast bars, and extra room for sofas to relax and socialise. Most of our bedrooms are double sized with plenty of storage, many with en-suites or Jack and Jill bathrooms with separate showers.

### QUALITY IN EVERY DELICIOUS DETAIL

You can see the quality in our kitchens on every surface and around every corner. Not just the finish, but the millimetre-perfect fitting and the choice of modern appliances. Beautifully designed and equipped, you can choose from a selection of colours and styles. And if you're looking for something even more special, there's a luxury upgrade option in both the kitchen and utility room.

Crafted units have soft-close doors and drawers with the option to add an integrated wine cooler. Appliances such as ovens, microwaves, dishwashers, 4 or 5 zone induction hobs by AEG and integrated fridge-freezers from Zanussi are included as standard. As is a 1.5 bowl stainless steel sink with drainer and chrome mixer tap.

Everything is stylishly and softly lit by slimline LED lighting and downlighters, controlled from satin chrome switch plates.