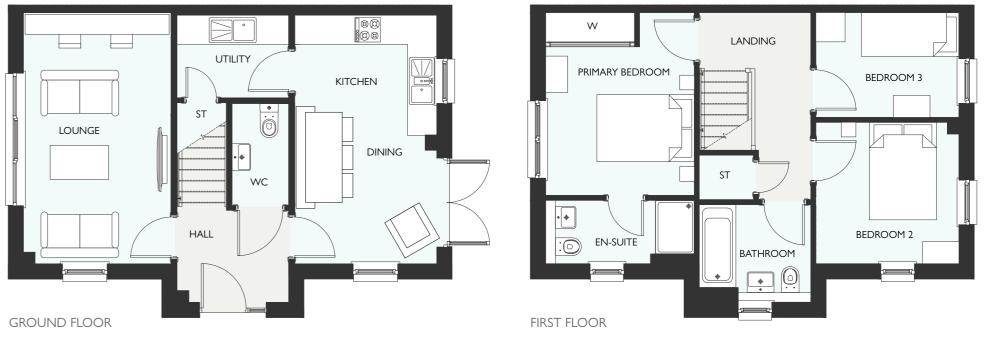

## BEHRENS

THREE BEDROOM semi-detached home 922 SQUARE FEET

| GROUND FLOOR                   | METRIC                       | IMPERIAL                        |
|--------------------------------|------------------------------|---------------------------------|
|                                |                              |                                 |
|                                |                              |                                 |
|                                |                              |                                 |
|                                |                              |                                 |
|                                |                              |                                 |
|                                |                              |                                 |
| FIRST FLOOR                    | METRIC                       | IMPERIAL                        |
| FIRST FLOOR<br>Primary Bedroom | <b>METRIC</b><br>3749 x 3049 | IMPERIAL        12' 4" × 10' 0" |
|                                |                              |                                 |
|                                |                              |                                 |
|                                |                              |                                 |
|                                |                              |                                 |