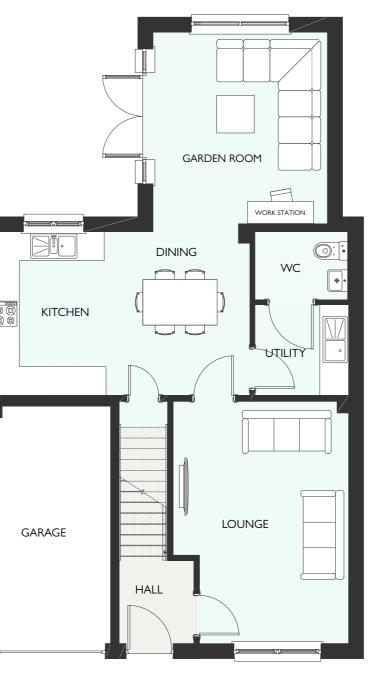

tolerance).

## CLEMENTE GARDEN ROOM

FOUR BEDROOM DETACHED HOME WITH INTEGRATED GARAGE 1326 SQUARE FEET







| GROUND FLOOR | METRIC | IMPERIAL |
|--------------|--------|----------|
|              |        |          |
|              |        |          |
|              |        |          |
|              |        |          |
|              |        |          |
|              |        |          |
| FIRST FLOOR  | METRIC | IMPERIAL |
|              |        |          |
|              |        |          |
|              |        |          |
|              |        |          |
|              |        |          |
|              |        |          |
|              |        |          |

## CORTONA GARDEN ROOM

FOUR BEDROOM DETACHED HOME WITH INTEGRATED GARAGE 1393 SQUARE FEET





FIRST FLOOR



| GROUND FLOOR | METRIC | IMPERIAL |
|--------------|--------|----------|
|              |        |          |
|              |        |          |
|              |        |          |
|              |        |          |
|              |        |          |
|              |        |          |
|              |        |          |
| FIRST FLOOR  | METRIC | IMPERIAL |
|              |        |          |
|              |        |          |
|              |        |          |
|              |        |          |
|              |        |          |
|              |        |          |
|              |        |          |
|              |        |          |
|              |        |          |



FOUR BEDROOM DETACHED HOME WITH INTEGRATED GARAGE 1640 SQUARE FEET







| G