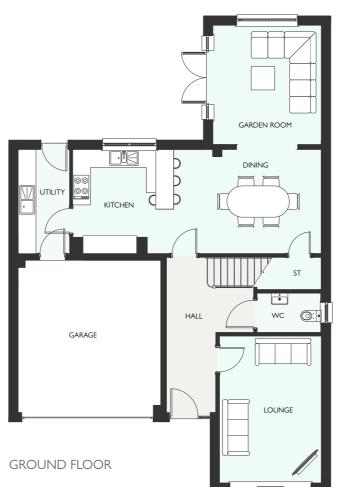

### LAWRIE GARDEN ROOM

FIVE BEDROOM DETACHED HOME WITH INTEGRATED GARAGE 1850 SQUARE FEET

|                 |          | PERIAL      '' 1" × 12' 3"      '' 5" × 10' 2"      '' 3" × 10' 2"      '' 1" × 11' 11" |
|-----------------|----------|-----------------------------------------------------------------------------------------|
|                 |          |                                                                                         |
|                 |          |                                                                                         |
|                 |          |                                                                                         |
|                 |          |                                                                                         |
|                 |          |                                                                                         |
|                 |          |                                                                                         |
|                 |          |                                                                                         |
| FIRST FLOOR MET |          |                                                                                         |
| FIRST FLOOR MET |          |                                                                                         |
|                 | TRIC IMI | PERIAL                                                                                  |
|                 |          |                                                                                         |
|                 |          |                                                                                         |
|                 |          |                                                                                         |
|                 |          |                                                                                         |
|                 |          |                                                                                         |
|                 |          |                                                                                         |
|                 |          |                                                                                         |
|                 |          |                                                                                         |
|                 |          |                                                                                         |