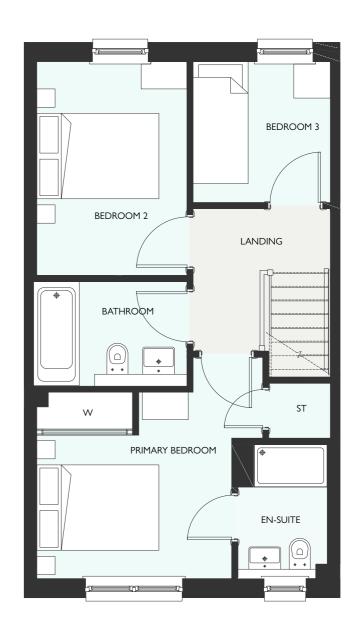

### ALEXANDER

THREE BEDROOM MID-TERRACED HOME 877 SQUARE FEET

THREE BEDROOM semi-detached/ end-terraced home 895 SQUARE FEET

FIRST FLOOR

GROUND FLOOR

| GROUND FLOOR | METRIC | IMPERIAL |
|--------------|--------|----------|
|              |        |          |
|              |        |          |
|              |        |          |
|              |        |          |
| FIRST FLOOR  | METRIC | IMPERIAL |
|              |        |          |
|              |        |          |
|              |        |          |
|              |        |          |
|              |        |          |
|              |        |          |