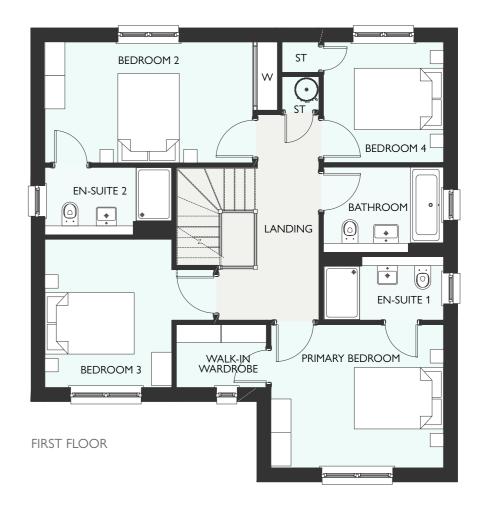

FEET





FIRST FLOOR



| GROUND FLOOR | METRIC | IMPERIAL |
|--------------|--------|----------|
|              |        |          |
|              |        |          |
|              |        |          |
|              |        |          |
|              |        |          |
|              |        |          |
|              |        |          |
| FIRST FLOOR  | METRIC | IMPERIAL |
|              |        |          |
|              |        |          |
|              |        |          |
|              |        |          |
|              |        |          |
|              |        |          |
|              |        |          |
|              |        |          |
|              |        |          |



FOUR BEDROOM DETACHED HOME WITH INTEGRATED GARAGE 1640 SQUARE FEET







| GROUND FLOOR | METRIC | IMPERIAL |
|--------------|--------|----------|
|              |        |          |
|              |        |          |
|              |        |          |
|              |        |          |
|              |        |          |
|              |        |          |
|              |        |          |
| FIRST FLOOR  | METRIC | IMPERIAL |
|              |        |          |
|              |        |          |
|              |        |          |
|              |        |          |
|              |        |          |
|              |        |          |
|              |        |          |
|              |        |          |
|              |        |          |

All dimensions are shown as maximum. Often taken to doorways, bedrooms include wardrobes w