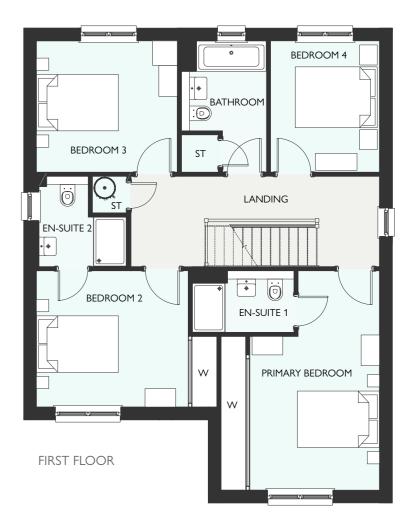

### GUIMARD

FOUR BEDROOM DETACHED HOME WITH DETACHED GARAGE 1641 Square Feet

| GROUND FLOOR | METRIC | IMPERIAL |
|--------------|--------|----------|
|              |        |          |
|              |        |          |
|              |        |          |
|              |        |          |
|              |        |          |
|              |        |          |
| FIRST FLOOR  | METRIC | IMPERIAL |
|              |        |          |
|              |        |          |
|              |        |          |
|              |        |          |
|              |        |          |
|              |        |          |
|              |        |          |