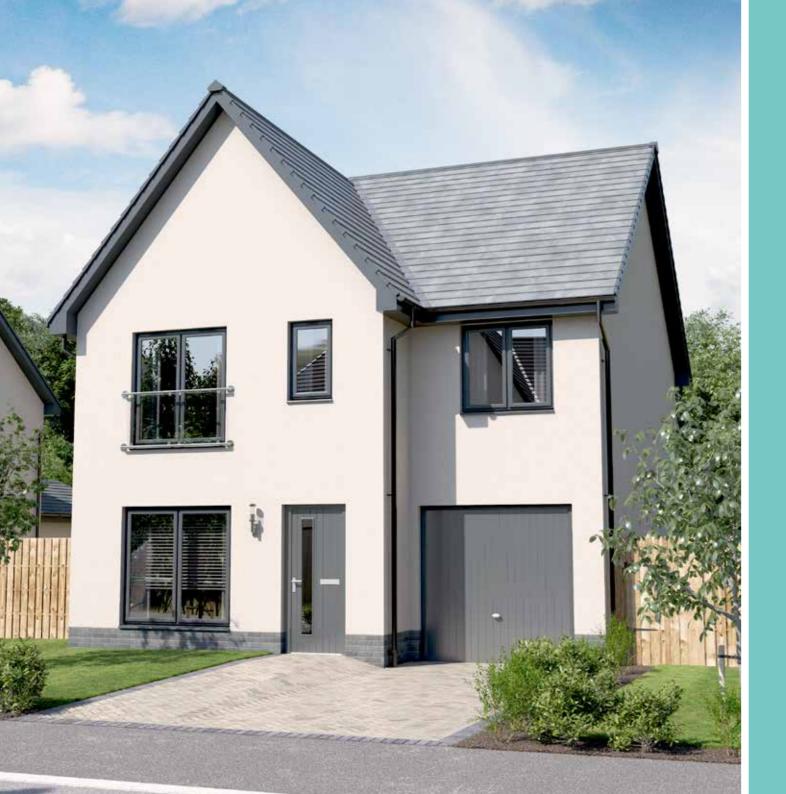

|
|              |        |          |
|              | METRIC |          |
| FIRST FLOOR  | METRIC | IMPERIAL |
|              |        |          |
|              |        |          |
|              |        |          |
|              |        |          |
|              |        |          |
|              |        |          |
|              |        |          |

\*Max

All dimensions are shown as maximum. Often taken to doorways, bedrooms include wardrobes where applicable. Wet rooms include showers and baths. Kitchens, where open plan, are taken to breakfast bars/worktops. The largest measurement is noted first whether this be length or width. All sizes are deemed to be +/-50mm (construction industry tolerance).

## CORNELL

FOUR BEDROOM SEMI/DETACHED HOME

1158 SQUARE FEET







| GROUND FLOOR    | METRIC                       | IMPERIAL                            |
|-----------------|------------------------------|-------------------------------------|
|                 |                              |                                     |
|                 |                              |                                     |
|                 |                              |                                     |
|                 |                              |                                     |
|                 |                              |                                     |
|                 |                              |                                     |
|                 |                              |