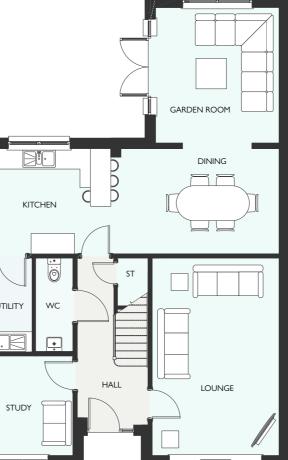

### SPACE YOU CAN LOSE YOURSELF IN

Welcome to rooms that are large and beautifully proportioned, with ceilings that are higher than you'd expect. It's not just a feeling of space, it is space. From cinema rooms to garden rooms, from mud rooms to dressing rooms, there's a place for everything here.

### THERE'S LIGHT. THEN THERE'S MAKING THE MOST OF EVERY RAY

Even on the dullest days, natural light floods through a Robertson home. It's all thanks to the beautiful arrangement and placement of the windows in every room, especially the one in the Garden Room. Each one has a statement Cathedral-style window – one of Robertson Homes' signature features. Its size and impeccable design is in perfect unison with the scale of the room and height of the ceiling.