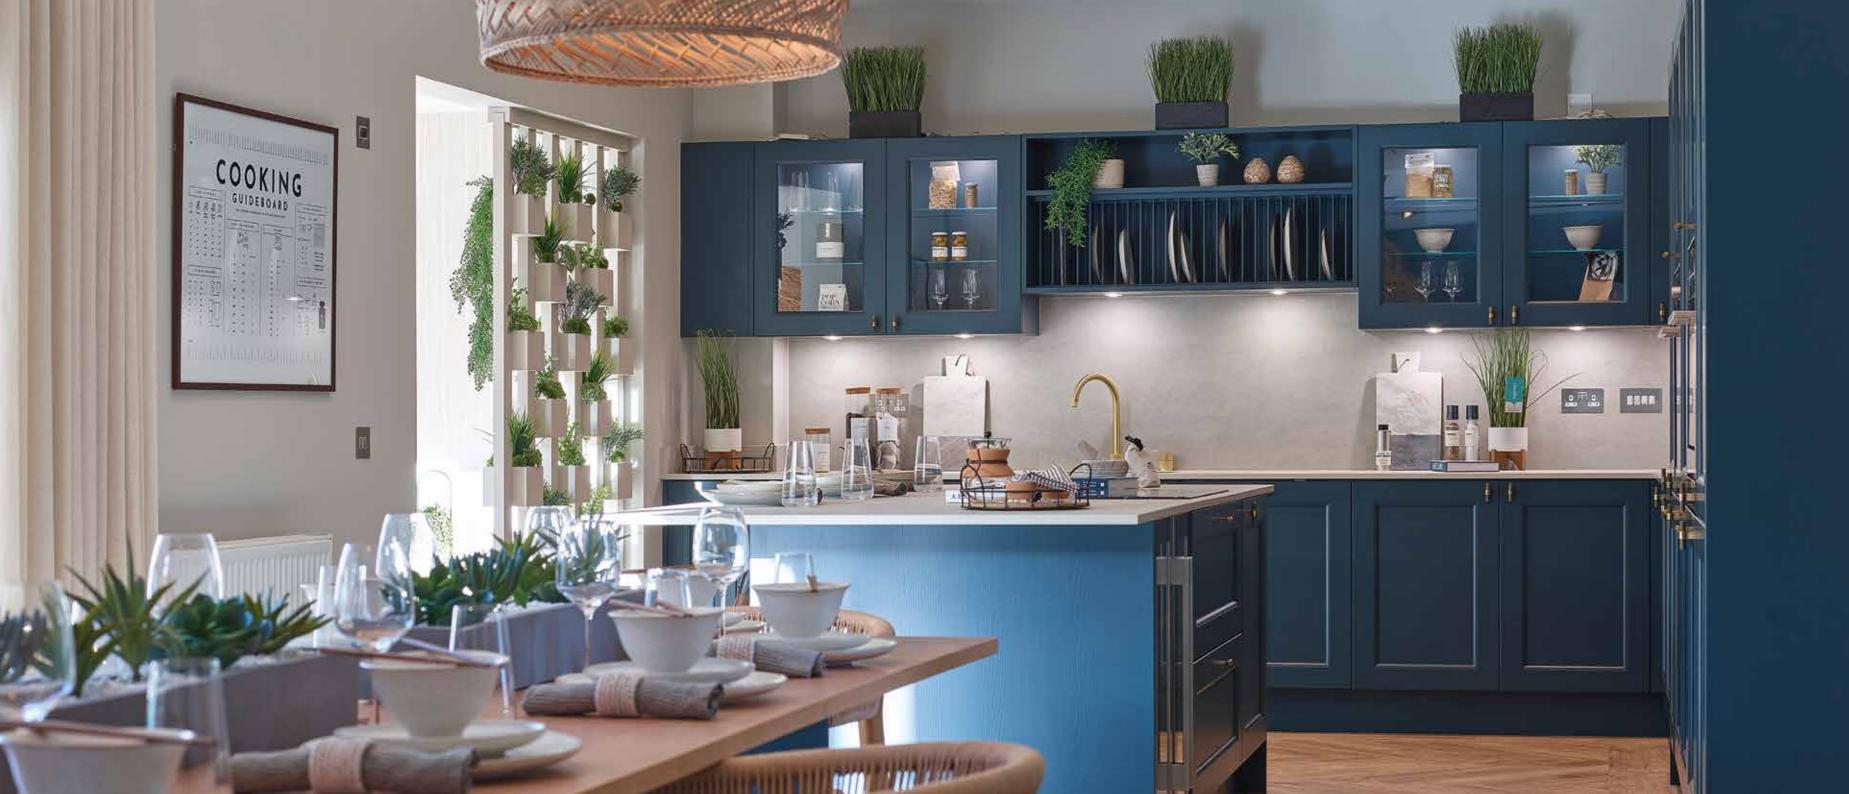

### QUALITY IN EVERY DELICIOUS DETAIL

You can see the quality in our kitchens on every surface and around every corner. Not just the finish, but the millimetre-perfect fitting and the choice of modern appliances. Beautifully designed and equipped, you can choose from a selection of colours and styles. And if you're looking for something even more special, there's a luxury upgrade option in both the kitchen and utility room.

Crafted units have soft-close doors and drawers with the option to add an integrated wine cooler. Appliances such as ovens, microwaves, dishwashers, 4 or 5 zone induction hobs by AEG and integrated fridge-freezers from Zanussi are included as standard. As is a 1.5 bowl stainless steel sink with drainer and chrome mixer tap.

Everything is stylishly and softly lit by slimline LED lighting and downlighters, controlled from satin chrome switch plates.