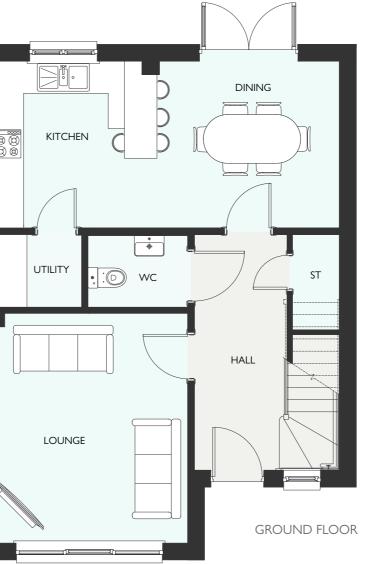

## CORNELL

FOUR BEDROOM SEMI/DETACHED HOME

1158 SQUARE FEET

| GROUND FLOOR    | METRIC                       | IMPERIAL                            |
|-----------------|------------------------------|-------------------------------------|
|                 |                              |                                     |
|                 |                              |                                     |
|                 |                              |                                     |
|                 |                              |                                     |
|                 |                              |                                     |
|                 |                              |                                     |
|                 |                              |                                     |
| FIRST FLOOR     | METRIC                       | IMPERIAL                            |
| Primary Bedroom | <b>METRIC</b><br>4891 × 3316 | <b>IMPERIAL</b><br>16' 1" × 10' 11" |
|                 |                              |                                     |
|                 |                              |                                     |
|                 |                              |                                     |
|                 |                              |                                     |
|                 |                              |                                     |