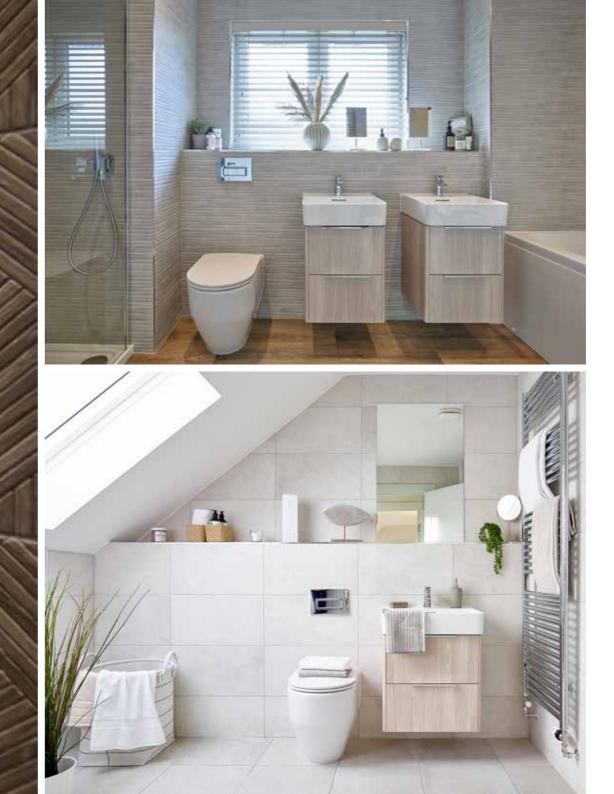

### STYLE THAT'S MADE WITH SUBSTANCE

From pampering nights to getting the family ready for bed, it's all done in sumptuous style here. We've chosen contemporary sanitary ware by top international brand Laufen, complemented by stylish chrome taps and fittings by Hansgrohe. There's a choice of wall tiling\* from the Collinsons range, with half-height tiling around the bath, plus full-height tiling around showers.

Each bathroom, en-suite and cloakroom features elegant design and superior specification. En-suites have thermostatic showers, with low-profile trays and quality glass and chrome doors, cabinets and fittings. Family bathrooms and en-suites have heated towel rails and modern downlighters.