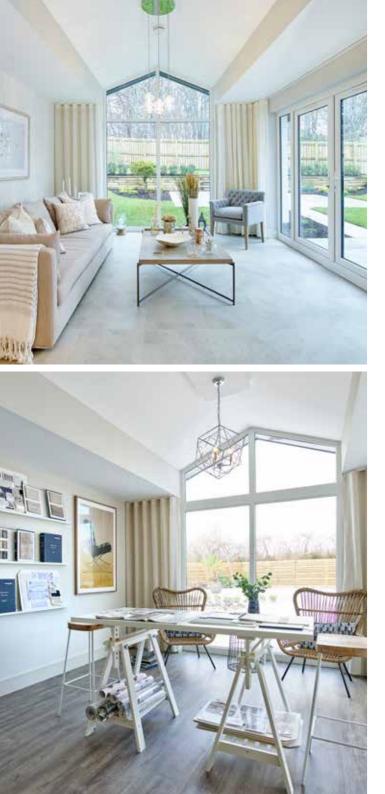

### THERE'S LIGHT. THEN THERE'S MAKING THE MOST OF EVERY RAY

Even on the dullest days, natural light floods through a Robertson home. It's all thanks to the beautiful arrangement and placement of the windows in every room, especially the one in the Garden Room. Each one has a statement Cathedral-style window – one of Robertson Homes' signature features. Its size and impeccable design is in perfect unison with the scale of the room and height of the ceiling.

It also gives you a beautiful view of the great outdoors, whether this is over your private garden or offering a tantalising glimpse of the natural surroundings beyond the home. Letting the outdoors in by encouraging a flow of natural daylight, not only makes your home look even more spacious but it can help support feelings of well-being all year round.

### EVERYTHING YOU WOULDN'T EXPECT

There's no such thing as everyday here. Instead get more from living every day in rooms designed with real purpose, function and joy. Cinema rooms turn film nights into family adventures, mud rooms take the drama out of dirty boots and mucky paws, and studies can transform your workspace into a virtual sanctuary. From dressing rooms to garden rooms, from wine coolers to warming drawers, whatever you enjoy doing, you'll find your perfect space here.