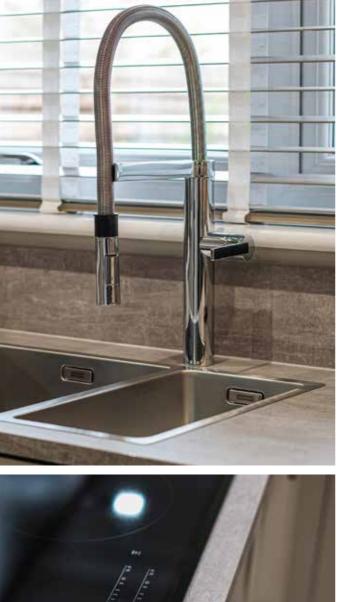

Crafted units have soft-close doors and drawers with the option to add an integrated wine cooler. Appliances such as ovens, microwaves, dishwashers, 4 or 5 zone induction hobs by AEG and integrated fridge-freezers from Zanussi are included as standard. As is a 1.5 bowl stainless steel sink with drainer and chrome mixer tap.