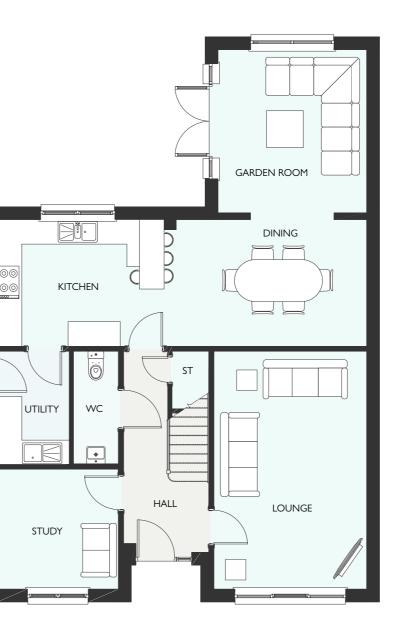

### LAWRIE GARDEN ROOM

FIVE BEDROOM DETACHED HOME WITH INTEGRATED GARAGE 1850 SQUARE FEET

|                 |          | PERIAL      '' 1" × 12' 3"      '' 5" × 10' 2"      '' 3" × 10' 2"      '' 1" × 11' 11" |
|-----------------|----------|-----------------------------------------------------------------------------------------|
|                 |          |                                                                                         |
|                 |          |                                                                                         |
|                 |          |                                                                                         |
|                 |          |                                                                                         |
|                 |          |                                                                                         |
|                 |          |                                                                                         |
|                 |          |                                                                                         |
| FIRST FLOOR MET |          |                                                                                         |
| FIRST FLOOR MET |          |                                                                                         |
|                 | TRIC IMI | PERIAL                                                                                  |
|                 |          |                                                                                         |
|                 |          |                                                                                         |
|                 |          |                                                                                         |
|                 |          |                                                                                         |
|                 |          |                                                                                         |
|                 |          |                                                                                         |
|                 |          |                                                                                         |
|                 |          |                                                                                         |
|                 |          |                                                                                         |