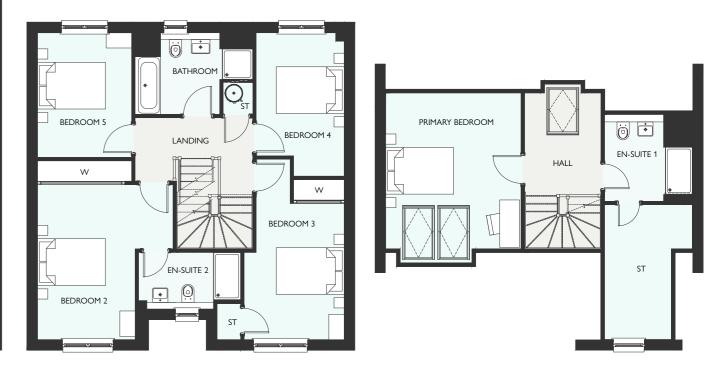

## MACKINTOSH GARDEN ROOM

FIVE BEDROOM DETACHED HOME WITH INTEGRATED GARAGE 1980 SQUARE FEET

| GROUND FLOOR | METRIC | IMPERIAL |
|--------------|--------|----------|
|              |        |          |
|              |        |          |
|              |        |          |
|              |        |          |
|              |        |          |
|              |        |          |
|              |        |          |
| FIRST FLOOR  | METRIC | IMPERIAL |
|              |        |          |
|              |        |          |
|              |        |          |
|              |        |          |
|              |        |          |
| Bedroom 3    |        |          |
|              |        |          |
|              |        |          |
|              |        |          |
|              |        |          |