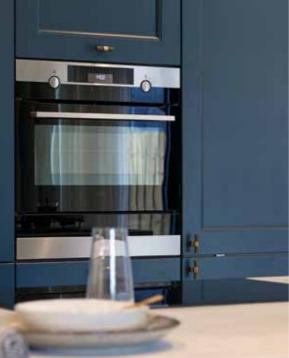

### QUALITY IN EVERY DELICIOUS DETAIL

You can see the quality in our kitchens on every surface and around every corner. Not just the finish, but the millimetre-perfect fitting and the choice of modern appliances. Beautifully designed and equipped, you can choose from a selection of colours and styles. And if you're looking for something even more special, there's a luxury upgrade option in both the kitchen and utility room.

Crafted units have soft-close doors and drawers with the option to add an integrated wine cooler. Appliances such as ovens, microwaves, dishwashers, 4 or 5 zone induction hobs by AEG and integrated fridge-freezers from Zanussi are included as standard. As is a 1.5 bowl stainless steel sink with drainer and chrome mixer tap.