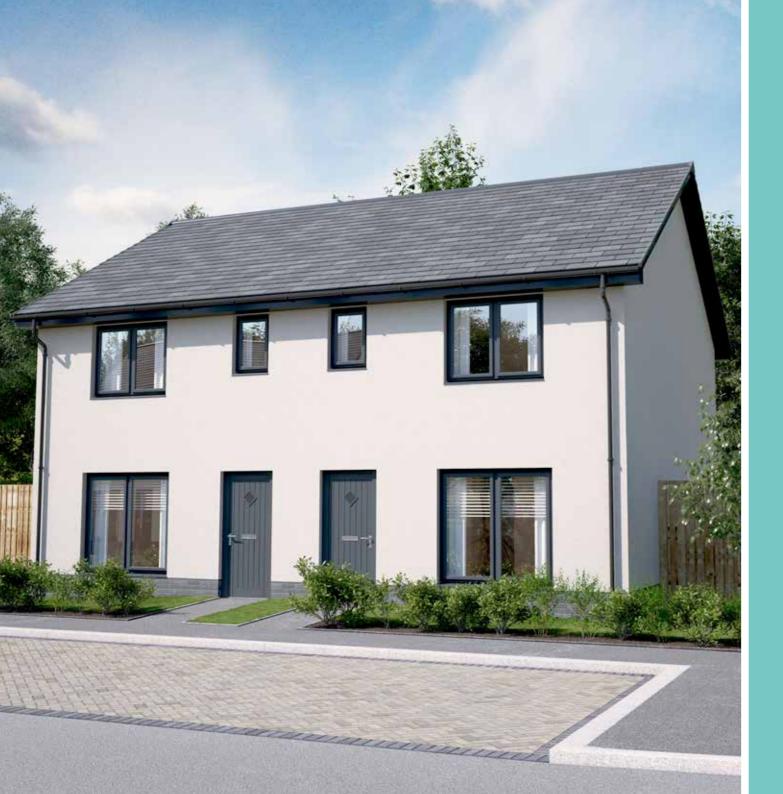

### ALEXANDER

THREE BEDROOM MID-TERRACED HOME 877 SQUARE FEET

THREE BEDROOM semi-detached/ end-terraced home 895 SQUARE FEET

FIRST FLOOR

GROUND FLOOR

| GROUND FLOOR | METRIC | IMPERIAL |
|--------------|--------|----------|
|              |        |          |
|              |        |          |
|              |        |          |
|              |        |          |
| FIRST FLOOR  | METRIC | IMPERIAL |
|              |        |          |
|              |        |          |
|              |        |          |
|              |        |          |
|              |        |          |
|              |        |          |