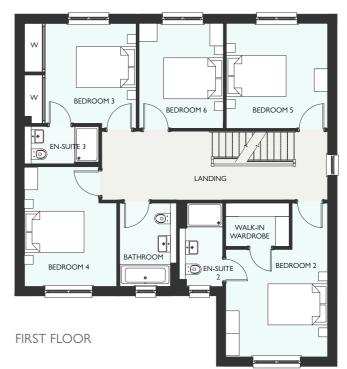

### LAWRIE GARDEN ROOM

FIVE BEDROOM DETACHED HOME WITH INTEGRATED GARAGE 1850 SQUARE FEET

|                 |          | PERIAL      '' 1" × 12' 3"      '' 5" × 10' 2"      '' 3" × 10' 2"      '' 1" × 11' 11" |
|-----------------|----------|-----------------------------------------------------------------------------------------|
|                 |          |                                                                                         |
|                 |          |                                                                                         |
|                 |          |                                                                                         |
|                 |          |                                                                                         |
|                 |          |                                                                                         |
|                 |          |                                                                                         |
|                 |          |                                                                                         |
| FIRST FLOOR MET |          |                                                                                         |
| FIRST FLOOR MET |          |                                                                                         |
|                 | TRIC IMI | PERIAL                                                                                  |
|                 |          |                                                                                         |
|                 |          |                                                                                         |
|                 |          |                                                                                         |
|                 |          |                                                                                         |
|                 |          |                                                                                         |
|                 |          |                                                                                         |
|                 |          |                                                                                         |
|                 |          |                                                                                         |
|                 |          |                                                                                         |