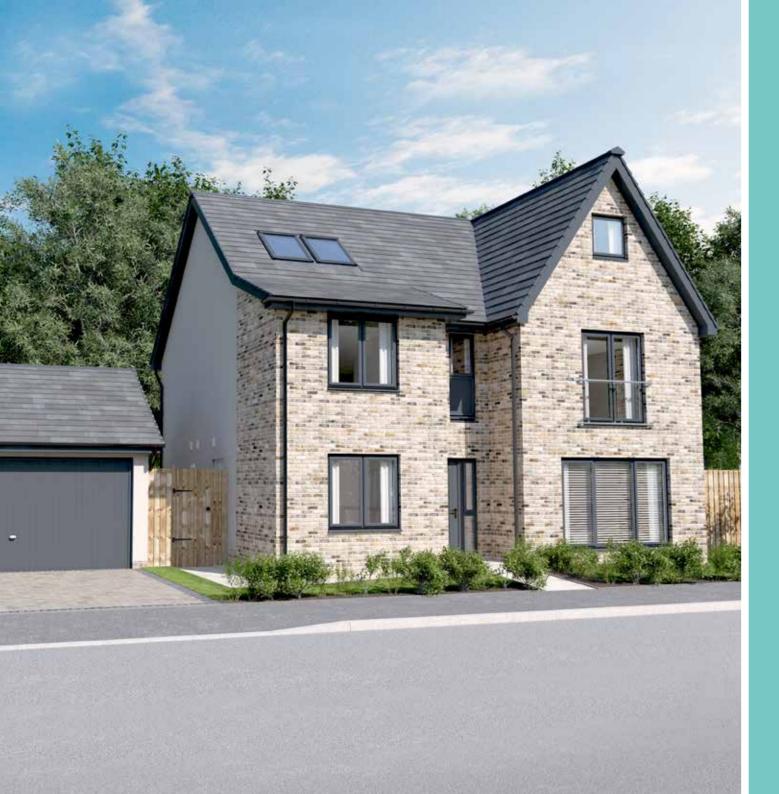

|             |          |
|                 |             |          |
|                 |             |          |
| SECOND FLOOR    | METRIC      | IMPERIAL |
| Primary Bedroom | 5550 x 4619 |          |
|                 |             |          |
|                 |             |          |
|                 |             |          |

All dimensions are shown as maximum. Often taken to doorways, bedrooms include wardrobes where applicable. Wet rooms include showers and baths. Kitchens, where open plan, are taken to breakfast bars/worktops. The largest measurement is noted first whether this be length or width. All sizes are deemed to be +/-50mm (construction industry tolerance). GARDEN ROOM

### LAWRIE GRAND

SIX BEDROOM DETACHED HOME WITH INTEGRATED GARAGE 2282 SQUARE FEET





| GROUND FLOOR | METRIC | IMPERIAL |
|--------------|--------|----------|
|              |        |          |
|              |        |          |
|              |        |          |
|              |        |          |
|              |        |          |
|              |        |          |
|              |        |          |
|              |        |          |
| FIRST FLOOR  | METRIC | IMPERIAL |
|              |        |          |
|              |        |          |
|              |        |          |
|              |        |          |
|              |        |          |
|              |        |          |
|              |        |          |
| SECOND FLOOR | METRIC | IMPERIAL |
|              |        |          |
|              |        |          |
|              |