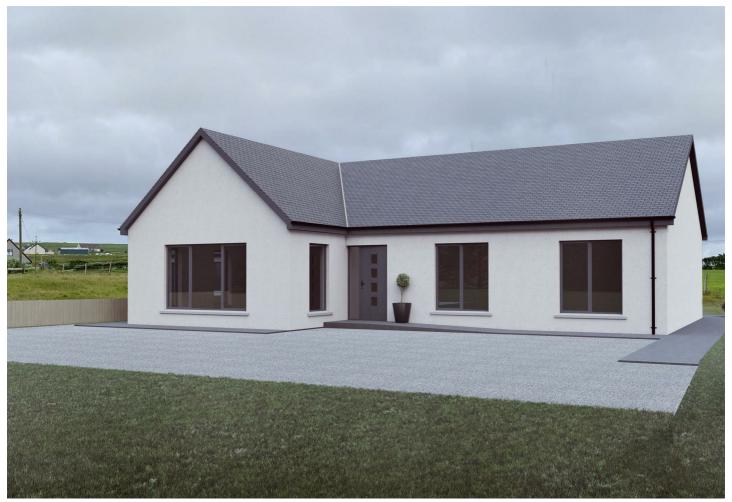

Plot 2 (Near Burnbank), Hillside Road, Stromness, Orkney, KW16 3HR
Offers Over £325,000

K Allan Properties are delighted to bring this detached 3 bedroom, newbuild property to the market, which is due to be complete around Spring 2025. This development is being erected by Sean Stanger Joinery & Building Contractors. The modern newbuild is designed with efficiency in mind, with a highly insulated interior and air source underfloor heating. The spacious detached property, which benefits from a beautiful rural view, whilst being conveniently positioned in Stromness, close to local amenities. The property comprises of 3 bedrooms, one of which features an en-suite, living room, Nobila kitchen with space for dining, bathroom, and utility room.

### **OFF-PLAN**

This property is presented to the market off-plan.