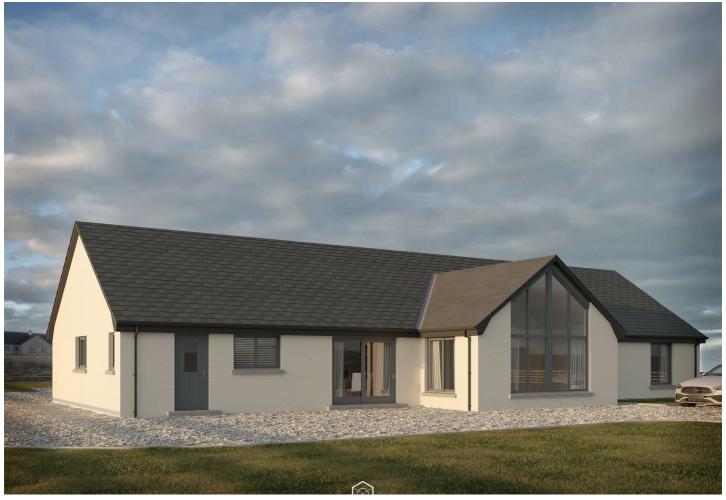

# New House, Minora, Harray, KW17 2JT

Offers Over £395,000

Welcome to this stunning new build development opportunity, located in the picturesque Parish of Harray on the West Mainland of Orkney. The spacious detached house, is presented to the market off-plan by the reputable developer Sean Stanger Joinery & Building, and offers a perfect blend of modern living and tranquillity.

Imagine as you step inside, you are greeted by a spacious entrance hall, two inviting reception rooms, ideal for entertaining guests or simply relaxing with your loved ones. The property boasts four well-proportioned bedrooms, providing ample space for a growing family or those in need of a home office.

One of the standout features of this development is the vaulted ceiling. Another will be the garage, perfect for keeping your vehicles secure and protected from the elements. Additionally, the property will offer parking space for up to 5 vehicles, ensuring convenience for you and your guests.

Spanning across 1,433 sq ft, this property will offer a generous amount of space for you to make it your own. Whether you enjoy hosting gatherings or simply need room to unwind, this house will be sure to cater to all your needs.