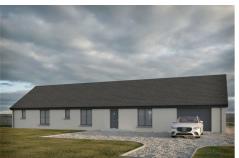

# New House, Minora, Harray, KW17 2JT

Offers Over £395,000

Welcome to this stunning new build development opportunity, located in the picturesque Parish of Harray on the West Mainland of Orkney. The spacious detached house, is presented to the market off-plan by the reputable developer Sean Stanger Joinery & Building, and offers a perfect blend of modern living and tranquillity.

One of the standout features of this development is the vaulted ceiling. Another will be the garage, perfect for keeping your vehicles secure and protected from the elements. Additionally, the property will offer parking space for up to 5 vehicles, ensuring convenience for you and your guests.

Spanning across 1,433 sq ft, this property will offer a generous amount of space for you to make it your own. Whether you enjoy hosting gatherings or simply need room to unwind, this house will be sure to cater to all your needs.