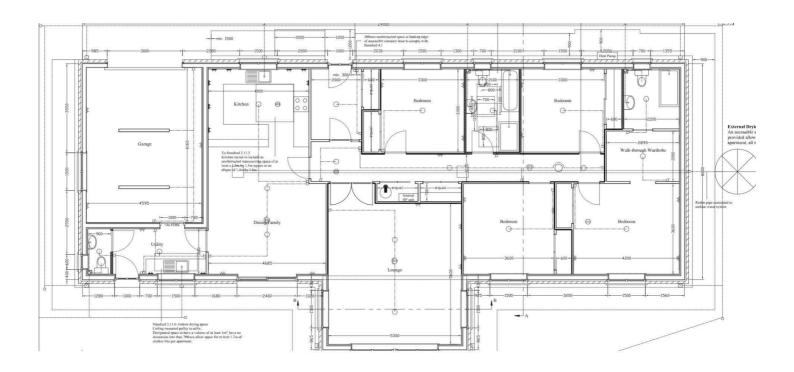

# New House, Minora, Harray, KW17 2JT

Offers Over £395,000

Welcome to this stunning new build development opportunity, located in the picturesque Parish of Harray on the West Mainland of Orkney. The spacious detached house, is presented to the market off-plan by the reputable developer Sean Stanger Joinery & Building, and offers a perfect blend of modern living and tranquillity.

Imagine as you step inside, you are greeted by a spacious entrance hall, two inviting reception rooms, ideal for entertaining guests or simply relaxing with your loved ones. The property boasts four well-proportioned bedrooms, providing ample space for a growing family or those in need of a home office.

One of the standout features of this development is the vaulted ceiling. Another will be the garage, perfect for keeping your vehicles secure and protected from the elements. Additionally, the property will offer parking space for up to 5 vehicles, ensuring convenience for you and your guests.

Spanning across 1,433 sq ft, this property will offer a generous amount of space for you to make it your own. Whether you enjoy hosting gatherings or simply need room to unwind, this house will be sure to cater to all your needs.