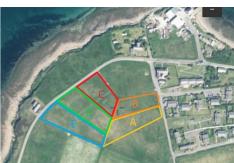

Parcel A - 1.15 acres approx.

Parcel B - 1.01 acres approx.

Parcel C - 0.6 acres approx.

Parcel D - 1.04 acres approx. Parcel E - 0.85 acres approx.