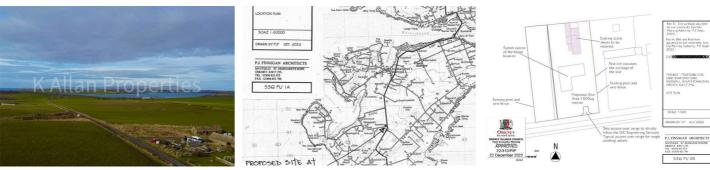

# Land Near Eastdam, St. Margarets Hope, Orkney, KW17 2TG

Offers In The Region Of £40,000

K Allan Properties are delighted to bring this beautifully positioned building plot to the market. The plot has outline planning to erect a dwelling. Land Near Eastdam is situated a few miles out of St Margaret's Hope on South Ronalsday, and enjoys spectacular panoramic country and sea views towards Herston and Hoy. The plot is understood to be around half an acre.. It is believed that services are very close by.

The village of St Margaret's Hope has a lovely, community feel, and amenities comprise of 2 locally owned shops, post office and pub, as well as a reliable bus service and ferry service.

The plot is located 20 miles from Kirkwall City centre where local amenities can be found, such as t