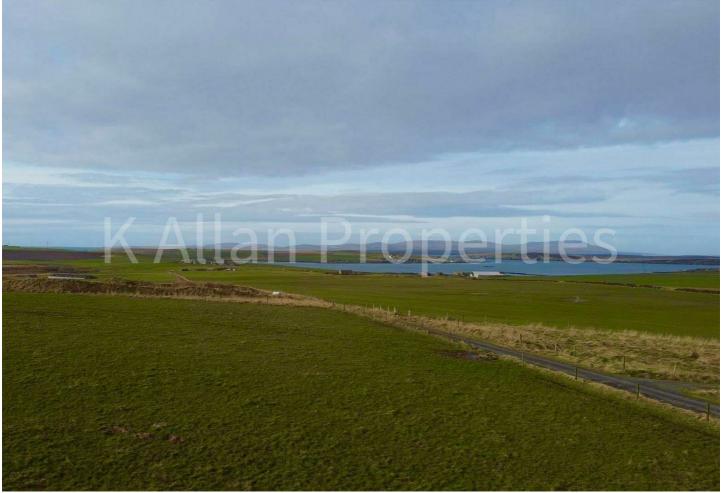

# Land Near Eastdam, St. Margarets Hope, Orkney, KW17 2TG

Offers In The Region Of £40,000

K Allan Properties are delighted to bring this beautifully positioned building plot to the market. The plot has outline planning to erect a dwelling. Land Near Eastdam is situated a few miles out of St Margaret's Hope on South Ronalsday, and enjoys spectacular panoramic country and sea views towards Herston and Hoy. The plot is understood to be around half an acre.. It is believed that services are very close by.

The village of St Margaret's Hope has a lovely, community feel, and amenities comprise of 2 locally owned shops, post office and pub, as well as a reliable bus service and ferry service.

The plot is located 20 miles from Kirkwall City centre where local amenities can be found, such as the Balfour Hospital, medical centre, dentists, supermarkets and local shops. The Airport is approx. 15 miles from the property and the Pentland Ferry port which provides one of the main transport links to Mainland is a short drive from the property.