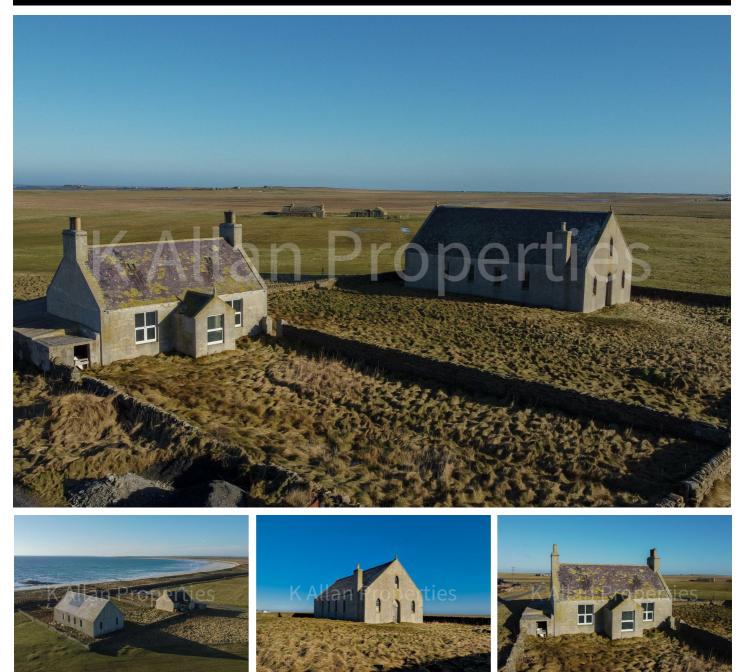

# Russness Manse & Former Church, Sanday, Orkney, KW17 2BP Offers In The Region Of £95,000

K Allan Properties is delighted to present this former Kirk and Manse to the market. Russness Manse and Kirk are situated on the island of Sanday, and benefit a clear water bay just walking distance from their front door., as well as a lovely, community lifestyle.

#### **RUSSNESS MANSE**

Russness Manse is set in a walled garden, facing the nearby beach, and offers accommodation over 2 floors.

Ground floor comprises of Entrance Hall, Living room and Dining room to the front of the property, with a Kitchen, a small Bedroom and Bathroom to the rear of the property. The house has uPVC windows and doors, and is securely locked.

#### RUSSNESS KIRK

Russness Kirk is situated to the side of Russness Manse, and faces the nearby beach.

The Kirk comprises of Vestibule, which leads to a small Meeting Room, and the main Kirk Hall.