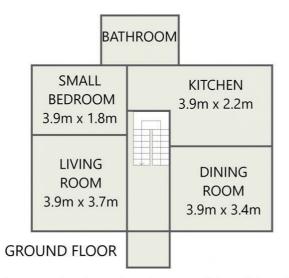

#### **RUSSNESS MANSE**

Russness Manse is set in a walled garden, facing the nearby beach, and offers accommodation over 2 floors.

Ground floor comprises of Entrance Hall, Living room and Dining room to the front of the property, with a Kitchen, a small Bedroom and Bathroom to the rear of the property. The house has uPVC windows and doors, and is securely locked.

Disclaimer: Please note this floor plan is for marketing purposes and is to be used as a guide only. All efforts have been made to ensure its accuracy at the time of print.