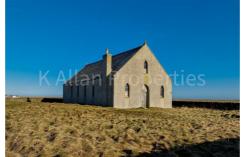

#### **RUSSNESS KIRK**

Russness Kirk is situated to the side of Russness Manse, and faces the nearby beach.

The Kirk comprises of Vestibule, which leads to a small Meeting Room, and the main Kirk Hall.

#### **RUSSNESS KIRK**