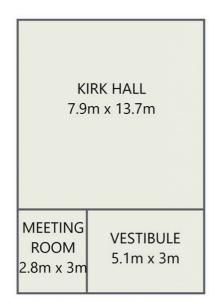

#### **RUSSNESS KIRK**

Russness Kirk is situated to the side of Russness Manse, and faces the nearby beach.

The Kirk comprises of Vestibule, which leads to a small Meeting Room, and the main Kirk Hall.

#### **RUSSNESS KIRK**