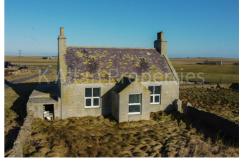

#### **RUSSNESS MANSE**

Russness Manse is set in a walled garden, facing the nearby beach, and offers accommodation over 2 floors.

Ground floor comprises of Entrance Hall, Living room and Dining room to the front of the property, with a Kitchen, a small Bedroom and Bathroom to the rear of the property. The house has uPVC windows and doors, and is securely locked.

### **RUSSNESS MANSE**

Please note that due to the unknown conditions of the stairs and the stability of the first floor/ground floor ceilings at the time of photographs, a decision was made not to enter the first floor for the safety of our agent.