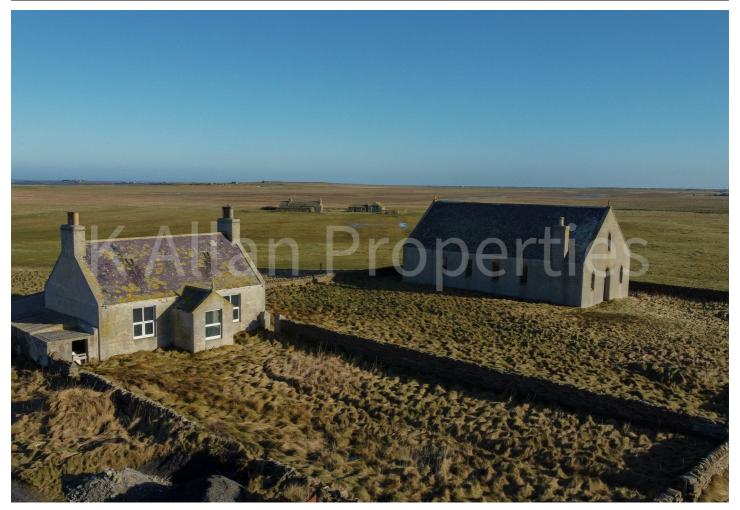

# Russness Manse & Former Church, Sanday, KW17 2BP

Offers In The Region Of £140,000

K Allan Properties is delighted to present this former Kirk and Manse to the market. Russness Manse and Kirk are situated on the island of Sanday, and benefit a clear water bay just walking distance from their front door., as well as a lovely, community lifestyle.

#### **RUSSNESS MANSE**

Russness Manse is set in a walled garden, facing the nearby beach, and offers accommodation over 2 floors.

Ground floor comprises of Entrance Hall, Living room and Dining room to the front of the property, with a Kitchen, a small Bedroom and Bathroom to the rear of the property. The house has uPVC windows and doors, and is securely locked.

#### **RUSSNESS KIRK**

Russness Kirk is situated to the side of Russness Manse, and faces the nearby beach.

The Kirk comprises of Vestibule, which leads to a small Meeting Room, and the main Kirk Hall.