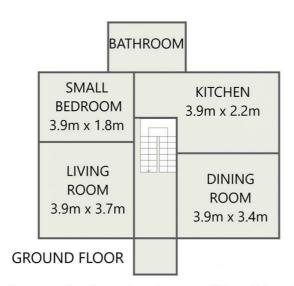

#### **RUSSNESS MANSE**

Russness Manse is set in a walled garden, facing the nearby beach, and offers accommodation over 2 floors.

Ground floor comprises of Entrance Hall, Living room and Dining room to the front of the property, with a Kitchen, a small Bedroom and Bathroom to the rear of the property. The house has uPVC windows and doors, and is securely locked.

### **RUSSNESS MANSE**

Please note that due to the unknown conditions of the stairs and the stability of the first floor/ground floor ceilings at the time of photographs, a decision was made not to enter the first floor for the safety of our agent.