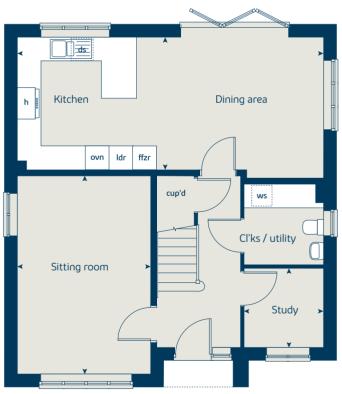

# The Hazel

3 bedroom home

|                     | metres      | feet / inches   |
|---------------------|-------------|-----------------|
| tchen / dining room | 5.17 x 2.97 | 17' 0" x 9' 9"  |
| tting room          | 4.17 x 3.66 | 13' 8" x 12' 0" |
| tting room          | 4.17 x 3.66 | 1               |