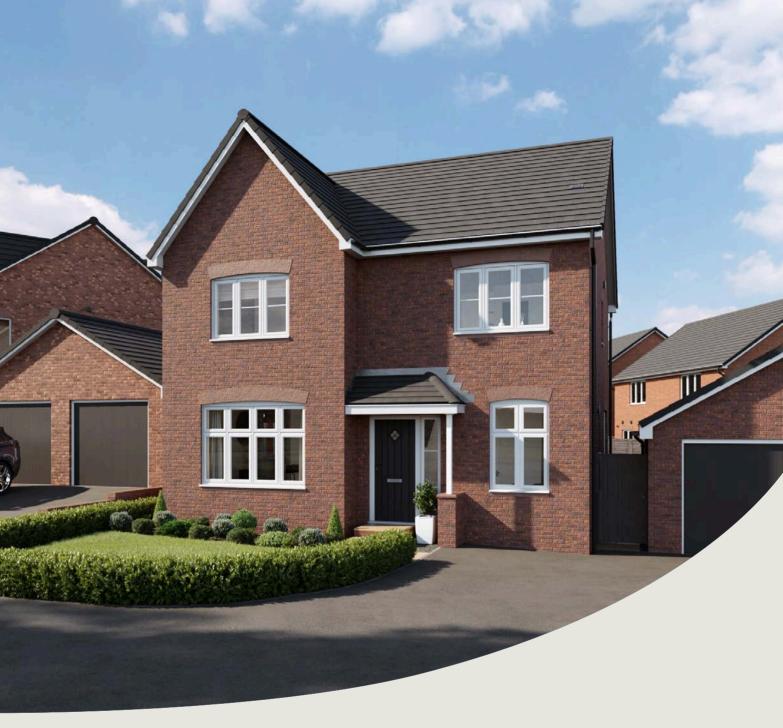

## The Juniper 4 bedroom home

# The Juniper 4 bedroom home

| Ground floor                   | metres      | feet / inches   |
|--------------------------------|-------------|-----------------|
| Kitchen / dining / family area | 7.21 x 3.52 | 23' 7" x 11' 6" |
| Sitting room                   | 4.55 x 3.04 | 14' 7" x 10' 0" |
| Study                          | 2.34 x 1.85 | 7' 8" x 6' 0"   |
|                                |             |                 |