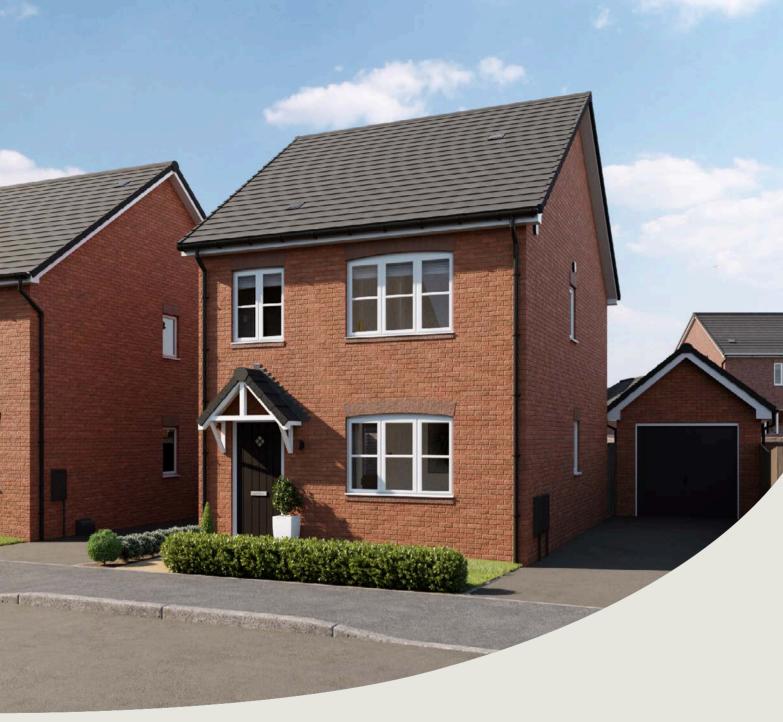

### The Hazel 3 bedroom home

Bovis Homes

# The Hazel

3 bedroom home

|                     | metres      | feet / inches   |
|---------------------|-------------|-----------------|
| tchen / dining room | 5.17 x 2.97 | 17' 0" x 9' 9"  |
| tting room          | 4.17 x 3.66 | 13' 8" x 12' 0" |
| tting room          | 4.17 x 3.66 | 1               |

Please refer to the sales consultant for specific plot details as the illustrations shown are computer generated impressions of how the property may look so are indicative only. External details or finishes may vary on individual plots and homes may be built in either detached or attached styles depending on the development layout. Exact specifications, window styles and whether a property is left or right handed may differ from plot to plot.