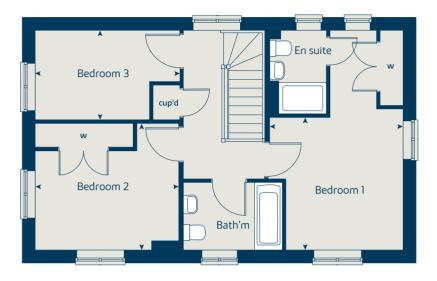

### The Hazel 3 bedroom home

Bovis Homes

# The Hazel

3 bedroom home

|                     | metres      | feet / inches   |
|---------------------|-------------|-----------------|
| tchen / dining room | 5.17 x 2.97 | 17' 0" x 9' 9"  |
| tting room          | 4.17 x 3.66 | 13' 8" x 12' 0" |
| tting room          | 4.17 x 3.66 | 1               |

#### First floor

| Bedroom 1 | 3.53 x 3.29 | 11' 7" x 10' 9" |
|-----------|-------------|-----------------|
| Bedroom 2 | 2.94 x 2.72 | 9' 8" x 8' 11"  |
| Bedroom 3 | 2.15 x 1.97 | 7' 0" x 6' 6"   |

#### The Hazel | X305 01 NBNRED |

This floorplan has been produced for illustrative purposes only. Room sizes shown are between arrow points as indicated on plan. The dimensions have tolerances of + or -50mm and should not be used other than for general guidance. If specific dimensions are required, enquiries should be made to the sales consultant.