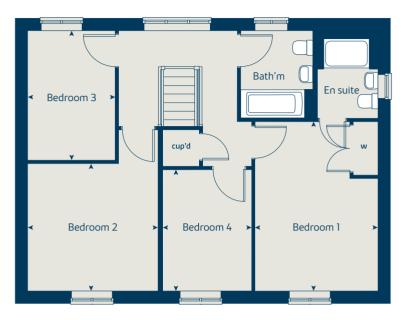

#### First floor

| Bedroom 1 | 4.66 x 3.05 | 15' 3" x 10' 0" |
|-----------|-------------|-----------------|
| Bedroom 2 | 2.97 x 2.84 | 9' 8" x 9' 3"   |
| Bedroom 3 | 3.51 x 2.38 | 11' 6" x 7' 9"  |
| Bedroom 4 | 3.61 x 2.38 | 11' 10" x 7' 9" |
|           |             |                 |