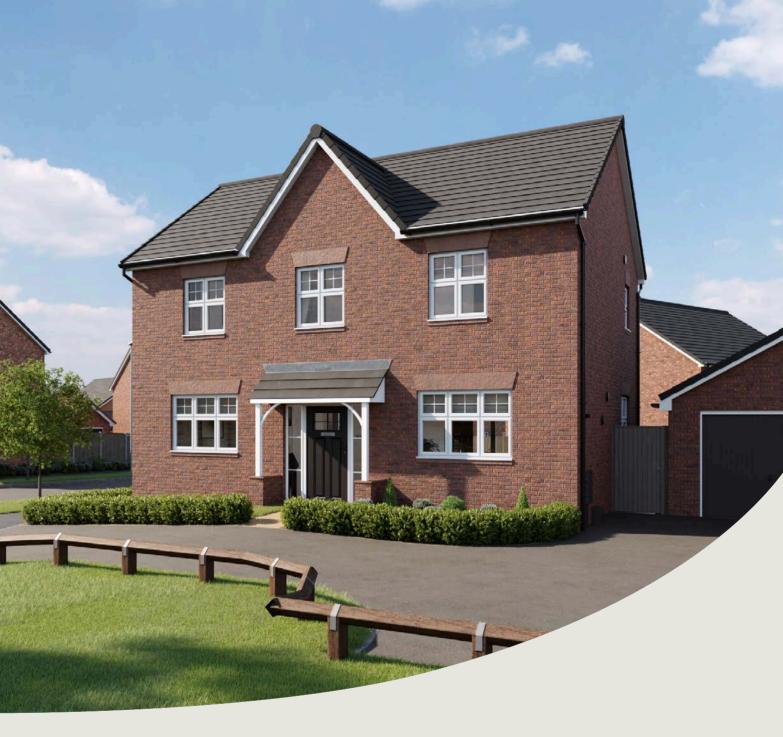

## The Juniper 4 bedroom home

# The Juniper 4 bedroom home

| Ground floor                   | metres      | feet / inches   |
|--------------------------------|-------------|-----------------|
| Kitchen / dining / family area | 7.21 x 3.52 | 23' 7" x 11' 6" |
| Sitting room                   | 4.55 x 3.04 | 14' 7" x 10' 0" |
| Study                          | 2.34 x 1.85 | 7' 8" x 6' 0"   |
|                                |             |                 |