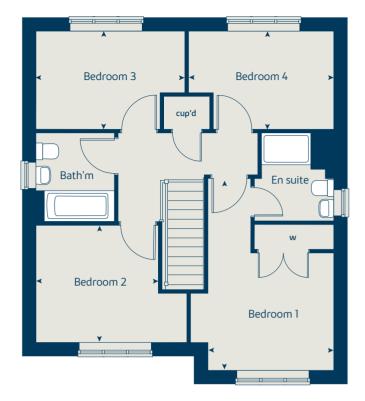

#### First floor

| Bedroom 1 | 3.35 x 3.34 | 11' 0" x 11' 0"  |
|-----------|-------------|------------------|
| Bedroom 2 | 3.60 x 3.27 | 11' 11" x 10' 8" |
| Bedroom 3 | 3.63 x 2.17 | 11' 11" x 7' 1"  |