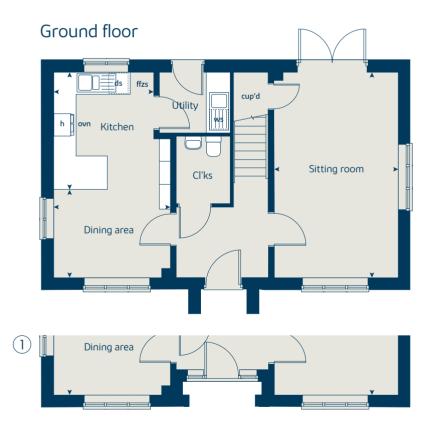

# The Spruce

3 bedroom home

| Ground floor | metres      | feet / inches    |
|--------------|-------------|------------------|
| Kitchen      | 3.23 x 2.69 | 10' 7" x 8' 9"   |
| Dining area  | 3.14 x 2.30 | 10' 3" x 7' 6"   |
| Sitting room | 5.53 x 3.32 | 18' 1" x 10' 10" |

#### First floor

| Bedroom 1 | 3.35 x 3.34 | 11' 0" x 11' 0"  |
|-----------|-------------|------------------|
| Bedroom 2 | 3.60 x 3.27 | 11' 11" x 10' 8" |
| Bedroom 3 | 3.63 x 2.17 | 11' 11" x 7' 1"  |

① Alternative front door / window layout applies to selected plots only. Please see sales consultant for further details.

| ovn | oven                  | ffzs  | fridge freezer space |
|-----|-----------------------|-------|----------------------|
| h   | hob                   | cup'd | cupboard             |
| ds  | dishwasher space      | w     | wardrobe             |
| WS  | washing machine space | < >   | measuring points     |