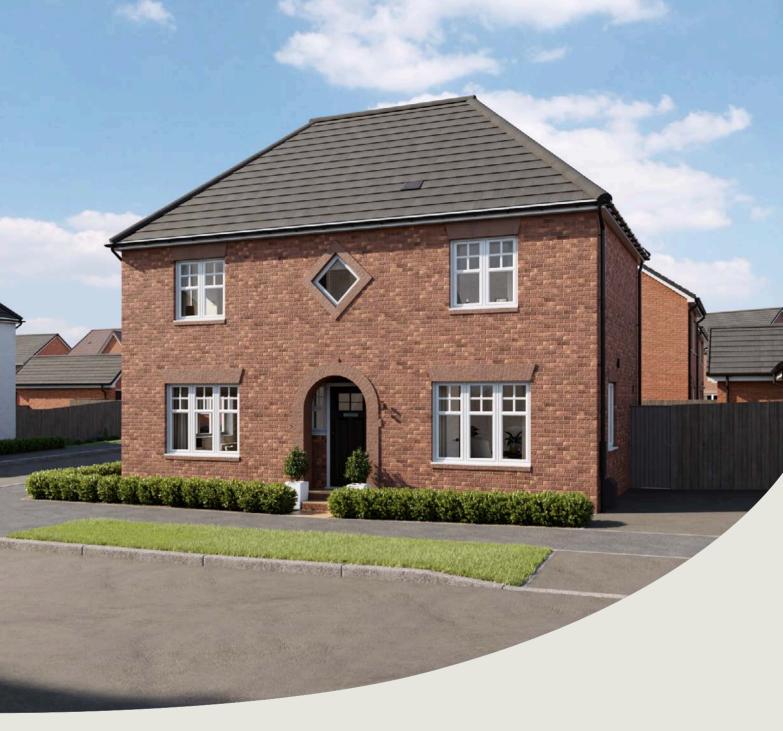

### The Hazel 3 bedroom home

Bovis Homes

# The Hazel

3 bedroom home

|                     | metres      | feet / inches   |
|---------------------|-------------|-----------------|
| tchen / dining room | 5.17 x 2.97 | 17' 0" x 9' 9"  |
| tting room          | 4.17 x 3.66 | 13' 8" x 12' 0" |
| tting room          | 4.17 x 3.66 | 1               |