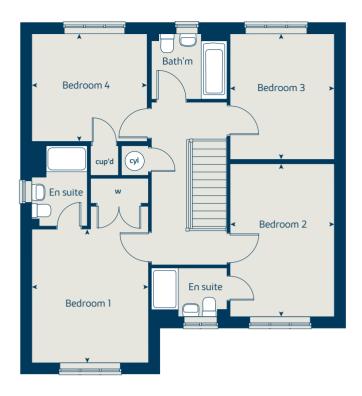

#### First floor

| Bedroom 1 | 4.66 x 3.05 | 15' 3" x 10' 0" |
|-----------|-------------|-----------------|
| Bedroom 2 | 2.97 x 2.84 | 9' 8" x 9' 3"   |
| Bedroom 3 | 3.51 x 2.38 | 11' 6" x 7' 9"  |
| Bedroom 4 | 3.61 x 2.38 | 11' 10" x 7' 9" |
|           |             |                 |