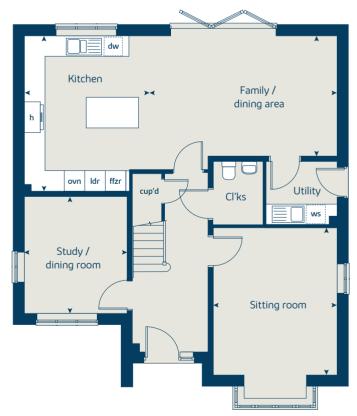

## The Birch 5 bedroom home

Bovis Homes

# The Birch 5 bedroom home

| Ground floor         | metres      | feet / inches    |
|----------------------|-------------|------------------|
| Kitchen              | 3.94 x 3.71 | 12' 11" x 12' 2" |
| Family / dining area | 5.42 x 3.51 | 17' 9" x 11' 6"  |
| Sitting room         | 4.30 x 3.61 | 14' 1" x 11' 10" |
| Study / dining room  | 3.41 x 3.00 | 11' 2" x 9' 10"  |

#### First floor

| Bedroom 1 | 3.61 x 3.51 | 11' 10" x 11' 6" |
|-----------|-------------|------------------|
| Bedroom 2 | 3.92 x 2.91 | 12' 10" x 9' 7"  |
| Bedroom 3 | 3.06 x 2.75 | 10' 0" x 9' 0"   |
| Bedroom 4 | 3.31 x 2.83 | 10' 10" x 9' 3"  |
| Bedroom 5 | 2.83 x 2.70 | 9' 3" x 8' 10"   |
|           |             |                  |

#### The Birch | X518 (IF) 01 NBNRED |

This floorplan has been produced for illustrative purposes only. Room sizes shown are between arrow points as indicated on plan. The dimensions have tolerances of + or -50mm and should not be used other than for general guidance. If specific dimensions are required, enquiries should be made to the sales consultant.