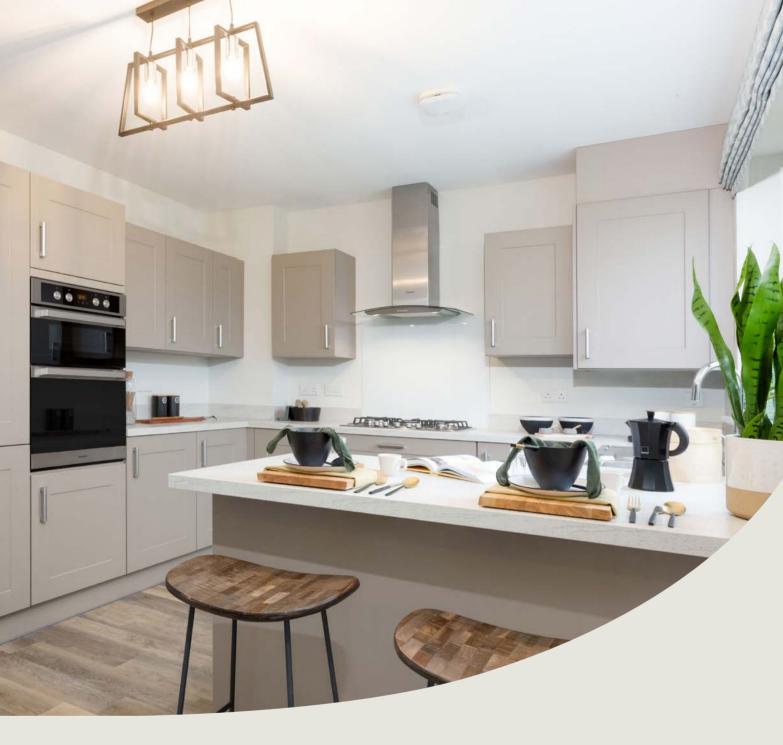

### So much choice...

Part of the excitement of buying a new home is the thrill of being the first person to live in the property and having a brand new contemporary kitchen and modern bathroom. Our premium brand partners ensure that all of our fixtures and fittings comply with the latest Government building regulations and only branded appliances are installed in your new home.

Once you know what specification comes included, you'll have a choice from our specially selected tiles for your kitchen and bathrooms, as well as kitchen worktops and cupboard doors. You can then use the Bovis Homes **Select** brochure to add the finishing touches to your home to make it extra special for you!

From personalising your bathrooms with stunning ceramics, or adding smooth sliding wardrobes to your master bedroom, there are a wide range of additional options and upgrades available.

The availability of items is subject to the stage of build, and can vary by development and house type. Our sales consultants will be happy to provide guidance.