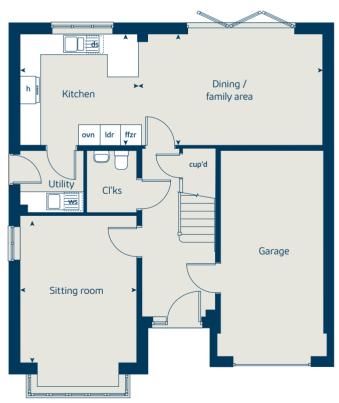

# The Alder

4 bedroom home

| Ground floor         | metres      | feet / inches   |
|----------------------|-------------|-----------------|
| Kitchen              | 3.43 x 3.24 | 11' 3" x 10' 6" |
| Dining / family area | 5.35 x 3.24 | 17' 6" x 10' 6" |
| Sitting room         | 4.13 x 3.38 | 13' 6" x 11' 1" |
|                      |             |                 |

#### First floor

| Bedroom 1 | 3.88 x 3.38 | 12' 8" x 11' 1"  |
|-----------|-------------|------------------|
| Bedroom 2 | 4.44 x 3.03 | 14' 7" x 9' 11"  |
| Bedroom 3 | 3.66 x 3.03 | 12' 0" x 9' 11"  |
| Bedroom 4 | 3.35 x 3.13 | 10' 11" x 10' 3" |
|           |             |                  |