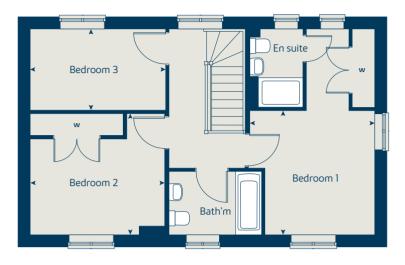

#### First floor

| Bedroom 1 | 3.53 x 3.29 | 11' 7" x 10' 9" |
|-----------|-------------|-----------------|
| Bedroom 2 | 2.94 x 2.72 | 9' 8" x 8' 11"  |
| Bedroom 3 | 2.15 x 1.97 | 7' 0" x 6' 6"   |

#### First floor

#### Ground floor