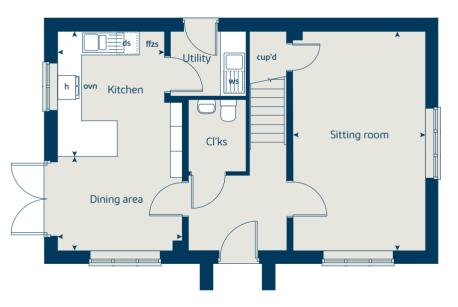

## The Spruce 3 bedroom home

Bovis Homes

# The Spruce

3 bedroom home

| Ground floor | metres      | feet / inches    |
|--------------|-------------|------------------|
| Kitchen      | 3.23 x 2.69 | 10' 7" x 8' 9"   |
| Dining area  | 3.14 x 2.30 | 10' 3" x 7' 6"   |
| Sitting room | 5.53 x 3.32 | 18' 1" x 10' 10" |

#### First floor

| Bedroom 1 | 3.35 x 3.34 | 11' 0" x 11' 0"  |
|-----------|-------------|------------------|
| Bedroom 2 | 3.60 x 3.27 | 11' 11" x 10' 8" |
| Bedroom 3 | 3.63 x 2.17 | 11' 11" x 7' 1"  |

#### The Spruce | X307 (IF) 01 NBNRED |

This floorplan has been produced for illustrative purposes only. Room sizes shown are between arrow points as indicated on plan. The dimensions have tolerances of + or -50mm and should not be used other than for general guidance. If specific dimensions are required, enquiries should be made to the sales consultant.