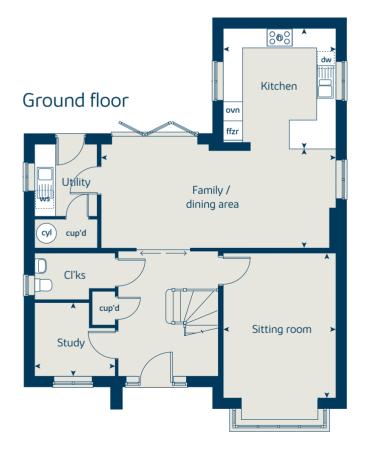

# The Alder

4 bedroom home

| Ground floor         | metres      | feet / inches   |
|----------------------|-------------|-----------------|
| Kitchen              | 3.43 x 3.24 | 11' 3" x 10' 6" |
| Dining / family area | 5.35 x 3.24 | 17' 6" x 10' 6" |
| Sitting room         | 4.13 x 3.38 | 13' 6" x 11' 1" |
|                      |             |                 |

#### First floor

| Bedroom 1 | 3.88 x 3.38 | 12' 8" x 11' 1"  |
|-----------|-------------|------------------|
| Bedroom 2 | 4.44 x 3.03 | 14' 7" x 9' 11"  |
| Bedroom 3 | 3.66 x 3.03 | 12' 0" x 9' 11"  |
| Bedroom 4 | 3.35 x 3.13 | 10' 11" x 10' 3" |
|           |             |                  |