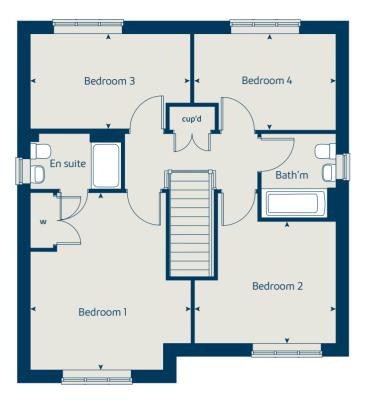

#### First floor

| Bedroom 1 | 3.53 x 3.29 | 11' 7" x 10' 9" |
|-----------|-------------|-----------------|
| Bedroom 2 | 2.94 x 2.72 | 9' 8" x 8' 11"  |
| Bedroom 3 | 2.15 x 1.97 | 7' 0" x 6' 6"   |