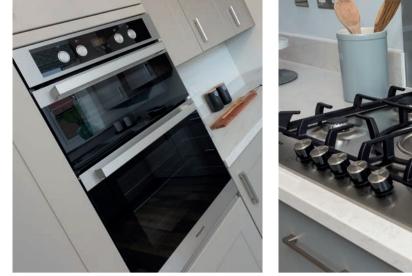

| The F | 2 bed |                                                                                                                                    |
|-------|-------|------------------------------------------------------------------------------------------------------------------------------------|
|       |       | Kitchen                                                                                                                            |
| •     |       | Choice of standard fitted kitchen (doors and worktops)                                                                             |
|       |       | Choice of premium fitted kitchen (doors and worktops)                                                                              |
|       |       | Stainless steel sink and drainer (single bowl) with chrome mixer tap                                                               |
|       |       | Stainless steel sink and drainer (single and a half bowl) with chrome mixer tap                                                    |
|       |       | Stainless steel sink and drainer (single bowl) with chrome mixer tap in utility                                                    |
|       |       | Indesit hob (60cm) with built-in single oven ( high level or under), with stainless steel splashback and curved glass chimney hood |
|       |       | Hotpoint hob (75 cm) with built-in double oven (high level or under), with stainless splashback and curved glass chimney hood      |
|       |       | Bosch (75cm) hob with built-in double oven at high level, with stainless splashback and stainless steel pyramid chimney hood       |
|       |       | Integrated (Indesit) 50/50 fridge-freezer                                                                                          |
| -     |       | Fridge freezer space                                                                                                               |
|       |       | Integrated (Indesit) dishwasher                                                                                                    |
| •     |       | Space for integrated dishwasher                                                                                                    |
| -     |       | Space for washing machine with plumbing and electrics in kitchen                                                                   |
|       |       | Space for washing machine with plumbing and electrics in utility                                                                   |
|       |       | LED under-unit flexible strip lighting                                                                                             |
| •     |       | Downlighting to kitchen                                                                                                            |
|       |       | Bathrooms and en suite(s)                                                                                                          |
| •     |       | Ideal Standard Concept Air sanitaryware suite in white                                                                             |
|       |       | Ideal Standard close coupled WC to cloakroom                                                                                       |
|       |       | Ideal Standard shower tray with glass enclosure                                                                                    |
| -     |       | Handheld hair wash attachment                                                                                                      |
| •     |       | Porcelenosa wall tiling with splashback (half height over bath and full height                                                     |
|       |       | Porcelanosa half height tiling on all walls holding sanitary ware                                                                  |
|       |       | Shaver socket to bedroom 1 en suite                                                                                                |
| -     |       | Chrome Bezel head LED lighting to bathroom, en suite and cloakroom                                                                 |
|       |       | Chrome towel warmer in bathroom and en suite                                                                                       |
| 1     |       | Bedrooms                                                                                                                           |
|       |       | Built-in wardrobe(s) to bedroom 1 (with shelf and rail)                                                                            |

### So much choice...

Part of the excitement of buying a new home is the thrill of being the first person to live in the property and having a brand new contemporary kitchen and modern bathroom. Our premium brand partners ensure that all of our fixtures and fittings comply with the latest Government building regulations and only branded appliances are installed in your new home.