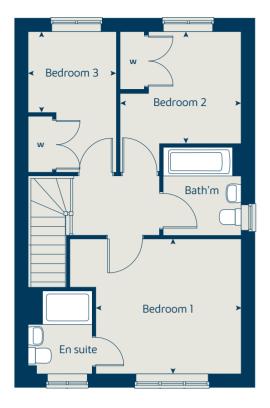

#### First floor

| Bedroom 1 | 3.53 x 3.29 | 11' 7" x 10' 9" |
|-----------|-------------|-----------------|
| Bedroom 2 | 2.94 x 2.72 | 9' 8" x 8' 11"  |
| Bedroom 3 | 2.15 x 1.97 | 7' 0" x 6' 6"   |

#### The Hazel | X305 01 NBNRED |

This floorplan has been produced for illustrative purposes only. Room sizes shown are between arrow points as indicated on plan. The dimensions have tolerances of + or -50mm and should not be used other than for general guidance. If specific dimensions are required, enquiries should be made to the sales consultant.

#### First floor