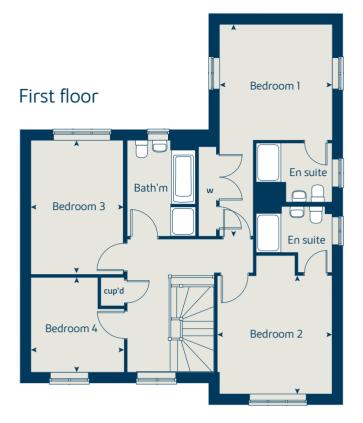

# The Alder

4 bedroom home

| Ground floor         | metres      | feet / inches   |
|----------------------|-------------|-----------------|
| Kitchen              | 3.43 x 3.24 | 11' 3" x 10' 6" |
| Dining / family area | 5.35 x 3.24 | 17' 6" x 10' 6" |
| Sitting room         | 4.13 x 3.38 | 13' 6" x 11' 1" |
|                      |             |                 |

#### First floor

| Bedroom 1 | 3.88 x 3.38 | 12' 8" x 11' 1"  |
|-----------|-------------|------------------|
| Bedroom 2 | 4.44 x 3.03 | 14' 7" x 9' 11"  |
| Bedroom 3 | 3.66 x 3.03 | 12' 0" x 9' 11"  |
| Bedroom 4 | 3.35 x 3.13 | 10' 11" x 10' 3" |
|           |             |                  |