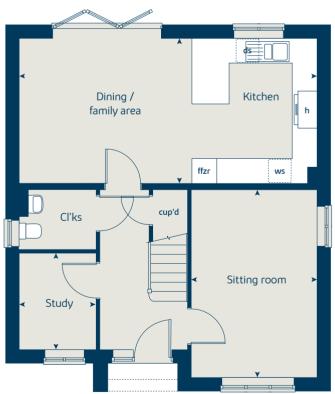

### The Spruce II 3 bedroom home

Bovis Homes

# The Spruce II 3 bedroom home

| metres      | feet / inches    |
|-------------|------------------|
| 3.23 x 2.69 | 10' 7" x 8' 9"   |
| 3.14 x 2.30 | 10' 3" x 7' 6"   |
| 5.53 x 3.32 | 18' 1" x 10' 10" |
|             | 3.14 x 2.30      |