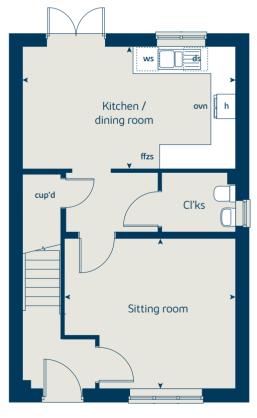

# The Hazel

3 bedroom home

|                     | metres      | feet / inches   |
|---------------------|-------------|-----------------|
| tchen / dining room | 5.17 x 2.97 | 17' 0" x 9' 9"  |
| tting room          | 4.17 x 3.66 | 13' 8" x 12' 0" |
| tting room          | 4.17 x 3.66 | 1               |

#### Ground floor