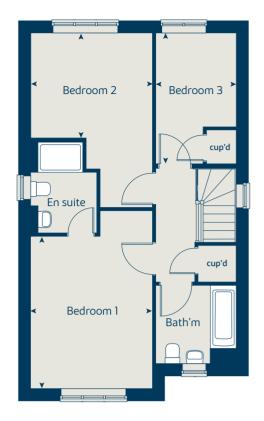

### The Spruce II 3 bedroom home

Bovis Homes

# The Spruce II 3 bedroom home

| metres      | feet / inches    |
|-------------|------------------|
| 3.23 x 2.69 | 10' 7" x 8' 9"   |
| 3.14 x 2.30 | 10' 3" x 7' 6"   |
| 5.53 x 3.32 | 18' 1" x 10' 10" |
|             | 3.14 x 2.30      |

#### First floor

| Bedroom 1 | 3.35 x 3.34 | 11' 0" x 11' 0"  |
|-----------|-------------|------------------|
| Bedroom 2 | 3.60 x 3.27 | 11' 11" × 10' 8" |
| Bedroom 3 | 3.63 x 2.17 | 11' 11" x 7' 1"  |

#### The Spruce II | M307 NBNRED |

This floorplan has been produced for illustrative purposes only. Room sizes shown are between arrow points as indicated on plan. The dimensions have tolerances of + or -50mm and should not be used other than for general guidance. If specific dimensions are required, enquiries should be made to the sales consultant.