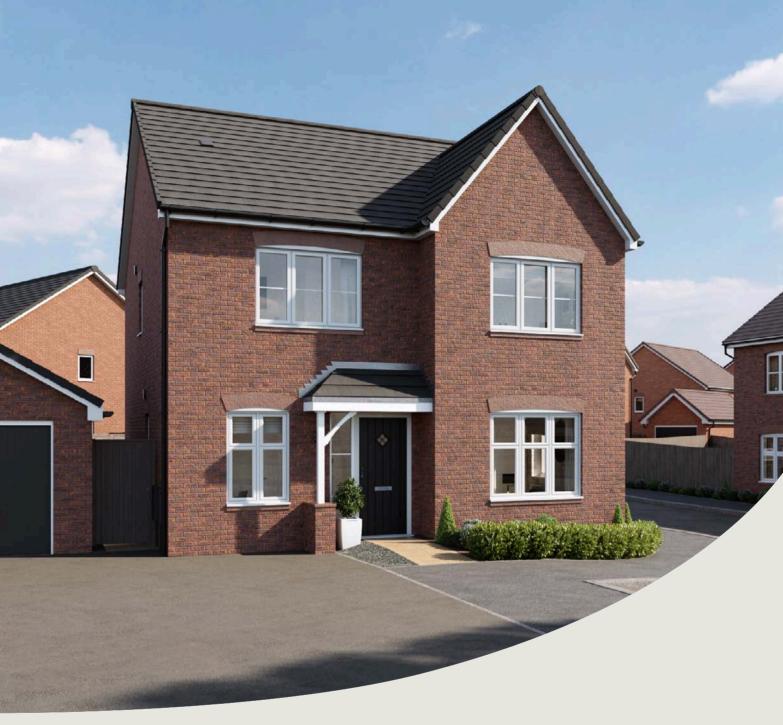

ne space |       |                      |

Please refer to the sales consultant for specific plot details as the illustrations shown are computer generated impressions of how the property may look so are indicative only. External details or finishes may vary on individual plots and homes may be built in either detached or attached styles depending on the development layout. Exact specifications, window styles and whether a property is left or right handed may differ from plot to plot.

The floorplans shown are not to scale. Measurements are based on the original drawings. Slight variations may occur during construction.

Produced by the Vistry Group Design Studio.

When you have finished with this leaflet please recycle it.

NBNRED DS02280 / 04.22

# Bovis Homes

#### First floor











## The Juniper 4 bedroom home



# The Juniper 4 bedroom home

| Ground floor                   | metres      | feet / inches   |
|--------------------------------|-------------|-----------------|
| Kitchen / dining / family area | 7.21 x 3.52 | 23' 7" x 11' 6" |
| Sitting room                   | 4.55 x 3.04 | 14' 7" x 10' 0" |
| Study                          | 2.34 x 1.85 | 7' 8" x 6' 0"   |
|                                |             |                 |

#### First floor

| Bedroom 1 | 4.66 x 3.05 | 15' 3" x 10' 0" |
|-----------|-------------|-----------------|
| Bedroom 2 | 2.97 x 2.84 | 9' 8" x 9' 3"   |
| Bedroom 3 | 3.51 x 2.38 | 11' 6" x 7' 9"  |
| Bedroom 4 | 3.61 x 2.38 | 11' 10" x 7' 9" |
|           |             |                 |

#### The Juniper | X412 01 NBNRED |