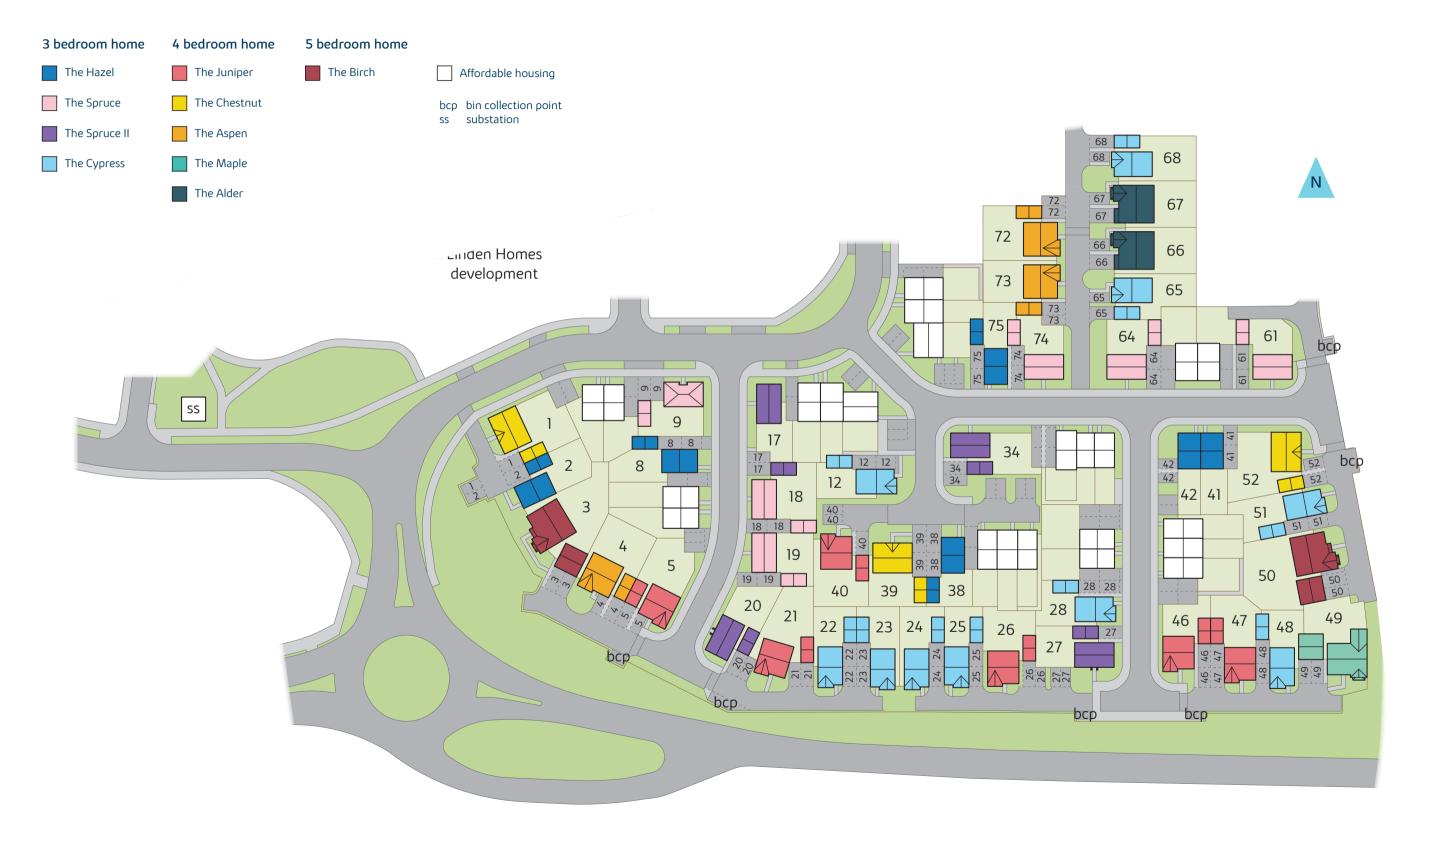

# The Quarters @ Redhill

Development plan

# The Quarters Redhill

### The Quarters Redhill Way, Telford TF2 9PB

#### From Shrewsbury

- Head towards the A458 using A5191
- Get onto the M54 and leave at Junction 4
- Get onto the A4640 and then at the second roundabout take the 2nd exit
- Follow onto Checkley Lane and then Cricketers Lane
- At the roundabout take the 1st exit for Limekiln Bank and follow it round to the left until it changes to Lodgewood lane and arrive at our development

#### From Wolverhampton

- Head towards A548 using the A5191
- Turn right to stay on A458 until the roundabout then take the 2nd exit
- Get onto the M54 and leave at Junction 4 the head for the A4640
- Follow onto Checkley Lane and then Cricketers Lane
- At the roundabout take the 1st exit for Limekiln Bank and follow it round to the left until it changes to Lodgewood lane and arrive at our development

When you have finished with this leaflet please recycle it.

This plan has been produced for home identification purposes only and may be subject to change. Please check the details of your chosen plot and house type with the sales consultant. Development layout plan correct at time of going to print.