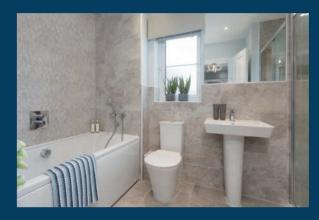

| The F | 2 bed |                                                                                                                                    |
|-------|-------|------------------------------------------------------------------------------------------------------------------------------------|
|       |       | Kitchen                                                                                                                            |
| •     |       | Choice of standard fitted kitchen (doors and worktops)                                                                             |
|       |       | Choice of premium fitted kitchen (doors and worktops)                                                                              |
|       |       | Stainless steel sink and drainer (single bowl) with chrome mixer tap                                                               |
|       |       | Stainless steel sink and drainer (single and a half bowl) with chrome mixer tap                                                    |
|       |       | Stainless steel sink and drainer (single bowl) with chrome mixer tap in utility                                                    |
|       |       | Indesit hob (60cm) with built-in single oven ( high level or under), with stainless steel splashback and curved glass chimney hood |
|       |       | Hotpoint hob (75 cm) with built-in double oven (high level or under), with stainless splashback and curved glass chimney hood      |
|       |       | Bosch (75cm) hob with built-in double oven at high level, with stainless splashback and stainless steel pyramid chimney hood       |
|       |       | Integrated (Indesit) 50/50 fridge-freezer                                                                                          |
| -     |       | Fridge freezer space                                                                                                               |
|       |       | Integrated (Indesit) dishwasher                                                                                                    |
| •     |       | Space for integrated dishwasher                                                                                                    |
| -     |       | Space for washing machine with plumbing and electrics in kitchen                                                                   |
|       |       | Space for washing machine with plumbing and electrics in utility                                                                   |
|       |       | LED under-unit flexible strip lighting                                                                                             |
| •     |       | Downlighting to kitchen                                                                                                            |
|       |       | Bathrooms and en suite(s)                                                                                                          |
| •     |       | Ideal Standard Concept Air sanitaryware suite in white                                                                             |
|       |       | Ideal Standard close coupled WC to cloakroom                                                                                       |
|       |       | Ideal Standard shower tray with glass enclosure                                                                                    |
| -     |       | Handheld hair wash attachment                                                                                                      |
| •     |       | Porcelenosa wall tiling with splashback (half height over bath and full height                                                     |
|       |       | Porcelanosa half height tiling on all walls holding sanitary ware                                                                  |
|       |       | Shaver socket to bedroom 1 en suite                                                                                                |
| -     |       | Chrome Bezel head LED lighting to bathroom, en suite and cloakroom                                                                 |
|       |       | Chrome towel warmer in bathroom and en suite                                                                                       |
| 1     |       | Bedrooms                                                                                                                           |
|       |       | Built-in wardrobe(s) to bedroom 1 (with shelf and rail)                                                                            |