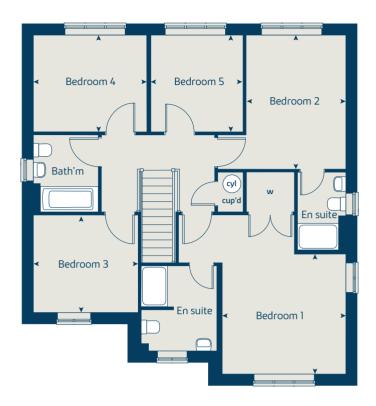

## The Birch 5 bedroom home

Bovis Homes

# The Birch 5 bedroom home

| Ground floor         | metres      | feet / inches    |
|----------------------|-------------|------------------|
| Kitchen              | 3.94 x 3.71 | 12' 11" x 12' 2" |
| Family / dining area | 5.42 x 3.51 | 17' 9" x 11' 6"  |
| Sitting room         | 4.30 x 3.61 | 14' 1" x 11' 10" |
| Study / dining room  | 3.41 x 3.00 | 11' 2" x 9' 10"  |

#### First floor

| Bedroom 1 | 3.61 x 3.51 | 11' 10" x 11' 6" |
|-----------|-------------|------------------|
| Bedroom 2 | 3.92 x 2.91 | 12' 10" x 9' 7"  |
| Bedroom 3 | 3.06 x 2.75 | 10' 0" x 9' 0"   |
| Bedroom 4 | 3.31 x 2.83 | 10' 10" x 9' 3"  |
| Bedroom 5 | 2.83 x 2.70 | 9' 3" x 8' 10"   |
|           |             |                  |

#### The Birch | X518 (IF) 01 NBNRED |

This floorplan has been produced for illustrative purposes only. Room sizes shown are between arrow points as indicated on plan. The dimensions have tolerances of + or -50mm and should not be used other than for general guidance. If specific dimensions are required, enquiries should be made to the sales consultant.