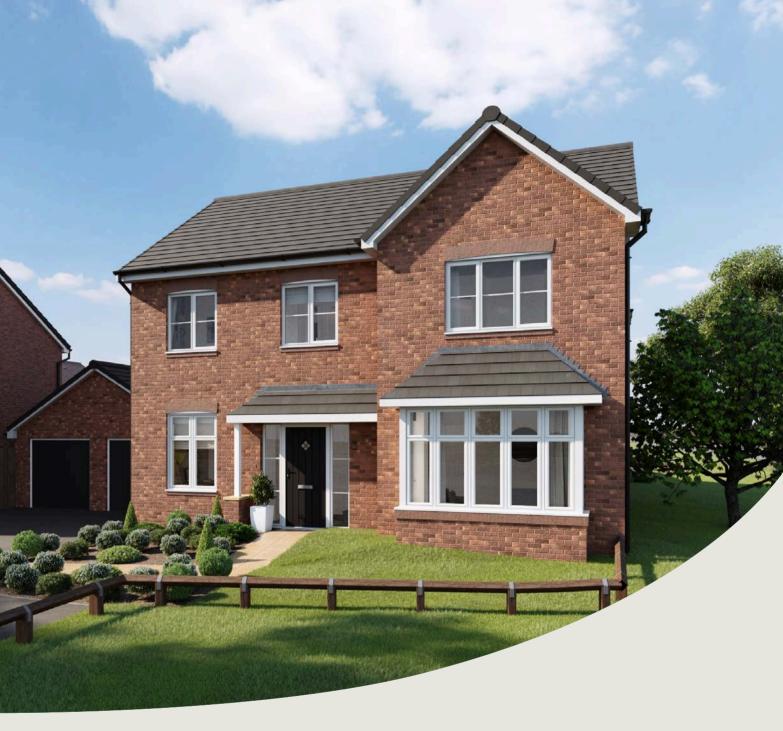

|

Please refer to the sales consultant for specific plot details as the illustrations shown are computer generated impressions of how the property may look so are indicative only. External details or finishes may vary on individual plots and homes may be built in either detached or attached styles depending on the development layout. Exact specifications, window styles and whether a property is left or right handed may differ from plot to plot.

The floorplans shown are not to scale. Measurements are based on the original drawings. Slight variations may occur during construction.

Produced by the Vistry Group Design Studio.

When you have finished with this leaflet please recycle it.

NBNRED DS02280 / 04.22

# Bovis Homes

#### First floor



#### Ground floor





MIX



## The Maple 4 bedroom home

Bovis Homes

# The Maple

4 bedroom home

| Ground floor         | metres      | feet / inches   |
|----------------------|-------------|-----------------|
| Kitchen              | 3.55 x 3.50 | 11' 6" x 11' 5" |
| Family / dining area | 7.29 x 3.29 | 23' 9" x 10' 8" |
| Sitting room         | 4.50 x 3.50 | 14' 9" x 11' 5" |
| Study                | 2.50 x 2.29 | 8' 2" x 7' 6"   |
|                      |             |                 |

#### First floor

| Bedroom 1 | 6.58 x 3.50 | 21' 6" x 11' 5" |
|-----------|-------------|-----------------|
| Bedroom 2 | 3.68 x 3.57 | 12' 0" x 11' 5" |
| Bedroom 3 | 4.13 x 2.89 | 13' 7" x 9' 5"  |
| Bedroom 4 | 2.95 x 2.89 | 9' 8" x 9' 5"   |
|           |             |                 |

#### The Maple | X416 01 NBNRED