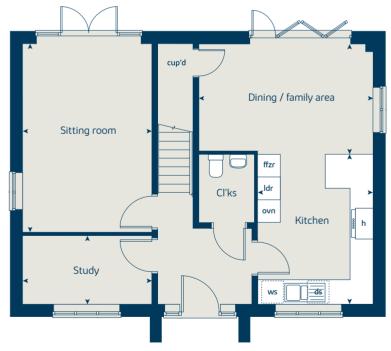

# The Juniper 4 bedroom home

| Ground floor                   | metres      | feet / inches   |
|--------------------------------|-------------|-----------------|
| Kitchen / dining / family area | 7.21 x 3.52 | 23' 7" x 11' 6" |
| Sitting room                   | 4.55 x 3.04 | 14' 7" x 10' 0" |
| Study                          | 2.34 x 1.85 | 7' 8" x 6' 0"   |
|                                |             |                 |