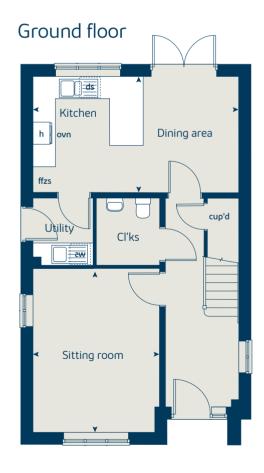

## The Spruce 3 bedroom home

Bovis Homes

# The Spruce

3 bedroom home

| Ground floor | metres      | feet / inches    |
|--------------|-------------|------------------|
| Kitchen      | 3.23 x 2.69 | 10' 7" x 8' 9"   |
| Dining area  | 3.14 x 2.30 | 10' 3" x 7' 6"   |
| Sitting room | 5.53 x 3.32 | 18' 1" x 10' 10" |