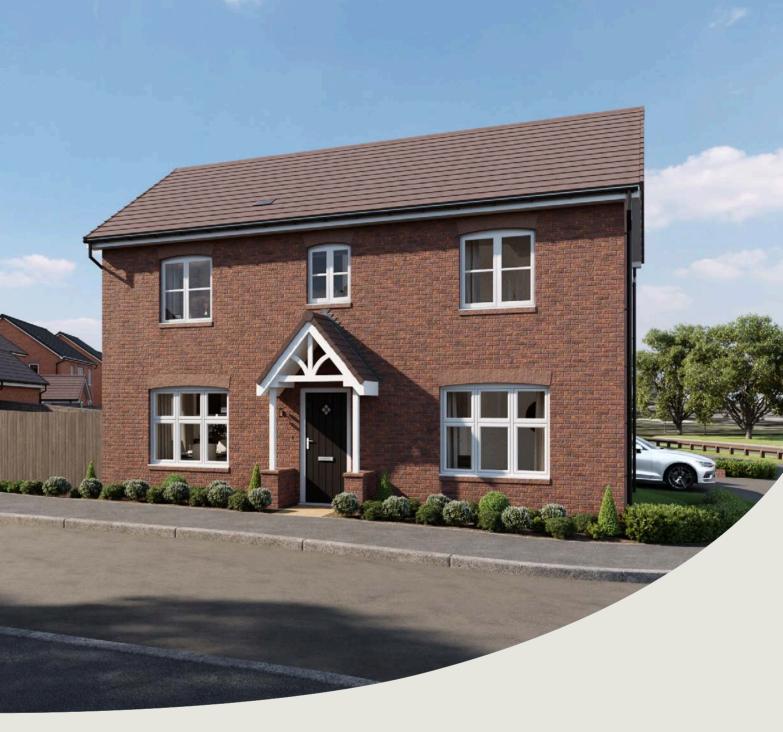

### The Chestnut 4 bedroom home

# The Chestnut 4 bedroom home

| metres      | feet / inches                             |
|-------------|-------------------------------------------|
| 4.03 x 3.04 | 13' 2" x 9' 11"                           |
| 4.59 x 2.85 | 15' 0" x 9' 4"                            |
| 4.98 x 3.40 | 16' 4" x 11' 1"                           |
| 3.40 x 1.81 | 11' 1" x 5' 11"                           |
|             | 4.03 x 3.04<br>4.59 x 2.85<br>4.98 x 3.40 |