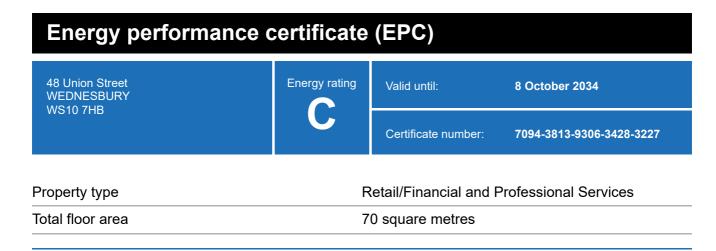

### **Energy rating and score**

This property's energy rating is C.

Properties get a rating from A+ (best) to G (worst) and a score.

The better the rating and score, the lower your property's carbon emissions are likely to be.

# Breakdown of this property's energy performance

| Main heating fuel                          | Grid Supplied Electricity       |
|--------------------------------------------|---------------------------------|
| Building environment                       | Heating and Natural Ventilation |
| Assessment level                           | 3                               |
| Building emission rate (kgCO2/m2 per year) | 25.89                           |
| Primary energy use (kWh/m2 per year)       | 268                             |