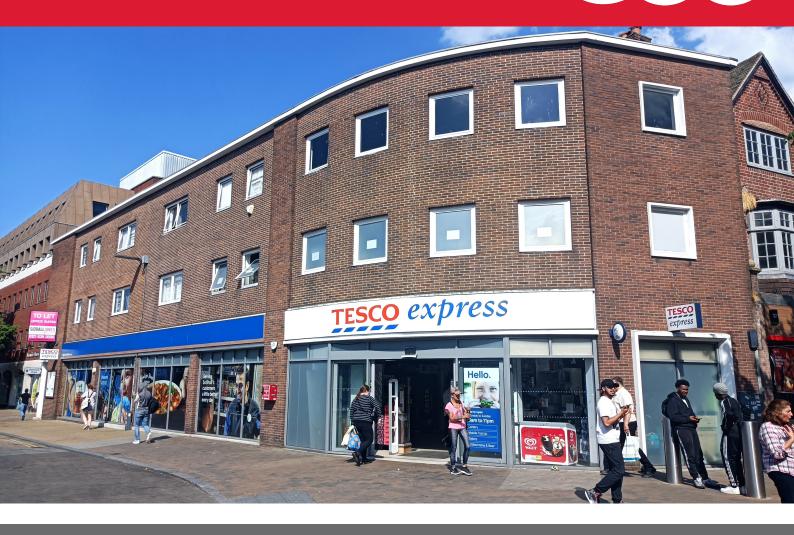

## Northampton House, 53 Poplar Road, Solihull, West Midlands, B91 3AP

- Town centre offices to let in highly affluent town in the West Midlands.
- Prime location on the corner of High Street.
- Flexible lease terms.
- Close to high quality amenities, restaurants, bars, shops.
- 447 sq ft and 667 sq ft suites available.

#### Location

The property offers a prime position on the corner of Poplar Road and High Street, situated opposite to the Poplar Arcade entrance into Touchwood shopping centre in Solihull Town Centre.

Solihull is an affluent town located approximately 7 miles south of Birmingham city centre.

#### Description

The property comprises a prominent mixed-use building which is anchored by a Tesco express supermarket at the ground floor.

The offices are accessed via a secure, intercom enabled entrance door and provides access to an internal stairwell providing access on the first and second floors.