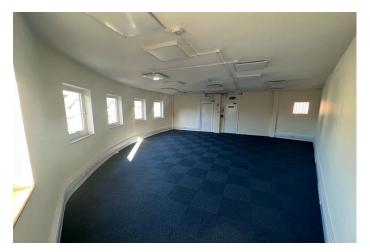

The suites are self-contained and benefit from glazed windows, carpet covered flooring, emulsion coated walls and electric wall mounted heaters.

Communal male and female toilets and kitchen facilities are located on each floor.

#### Accommodation

Second Floor Suite 447 sq ft Second Floor Suite 667 sq ft