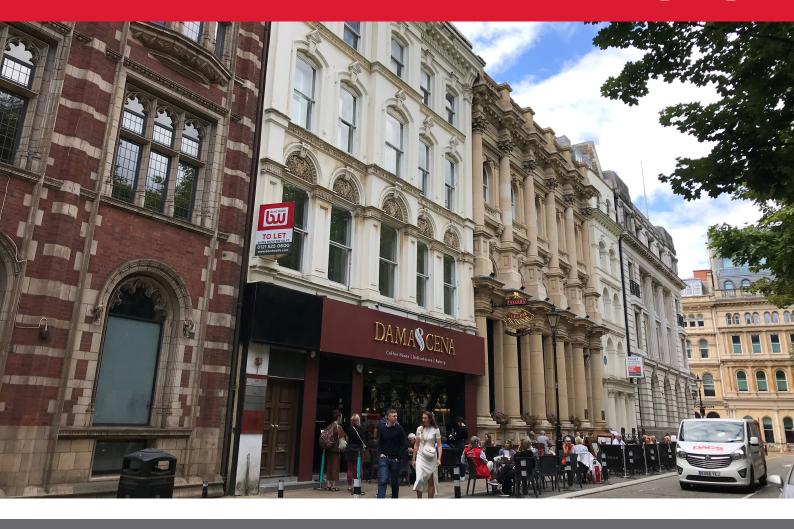

## Portman House, 5-7 Temple Row West, Birmingham, Birmingham, B2 5NY

#### Prime City Centre offices overlooking St Phillip's Square

- Superb location over looking St Phillip's Square
- Easy walking distance of mainline railway stations and extended Metro Line
- · Close to high quality amenities, restaurants, bars, shops
- 1st & 3rd floor available approx. 820 sq. ft. per floor
- · Quoting rent £15,000 pax
- Flexible lease terms available

#### Location

Temple Row West occupies a highly prominent location within Birmingham City Centre, overlooking St Phillip's Square at the heart of the Central Business District (CBD). The property is well placed to benefit from Birmingham's fantastic transport infrastructure and is within easy walking distance of the recently extended Metro Tram at Bull Street, Mainline railway stations of Snow Hill and New Street and the new HS2 station at Birmingham Curzon Street currently under construction. The immediate surrounding area comprises a mix of modern office developments and complimentary retail and leisure uses that offer high quality amenity for the Central Business District function. The CBD area is Birmingham's premier concentration of professional and business service companies with over 500 companies located in the area.