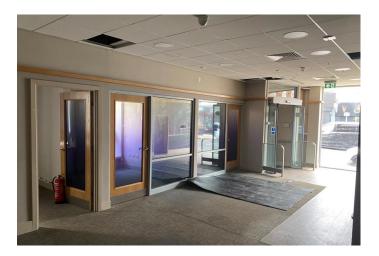

#### Description

The property comprises a ground floor corner retail unit, previously trading as a Nat West Bank, and available for a variety of uses, subject to consent. The main retail area extends to approximately 1,277 sq. ft. (118.76 sq. m), beyond which there is ancillary accommodation including a former strong room (ideal for archive/secure storage facilities).

There are kitchen and WC facilities included, which are located on the first floor.