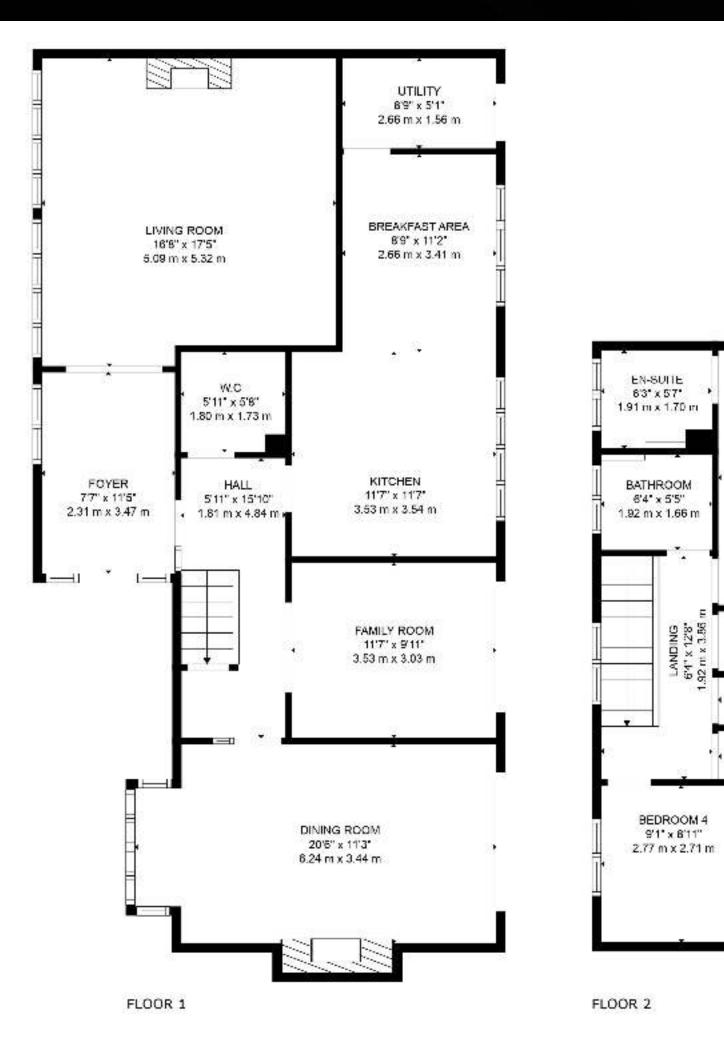

The accommodation comprises spacious entrance hall, 3 reception rooms, kitchen/breakfast room, utility room, guest cloakroom, spacious master bedroom suite plus a further 3 bedrooms (1 currently being used as office and other as dressing room) and a family bathroom. Externally there is a driveway providing off street parking for a minimum of 2 cars and a rear garden with decking area.