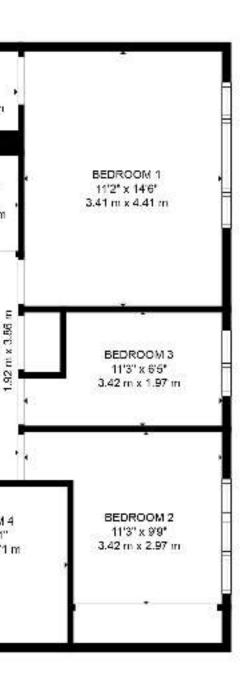

The accommodation comprises spacious entrance hall, 3 reception rooms, kitchen/breakfast room, utility room, guest cloakroom, spacious master bedroom suite plus a further 3 bedrooms (1 currently being used as office and other as dressing room) and a family bathroom. Externally there is a driveway providing off street parking for a minimum of 2 cars and a rear garden with decking area.