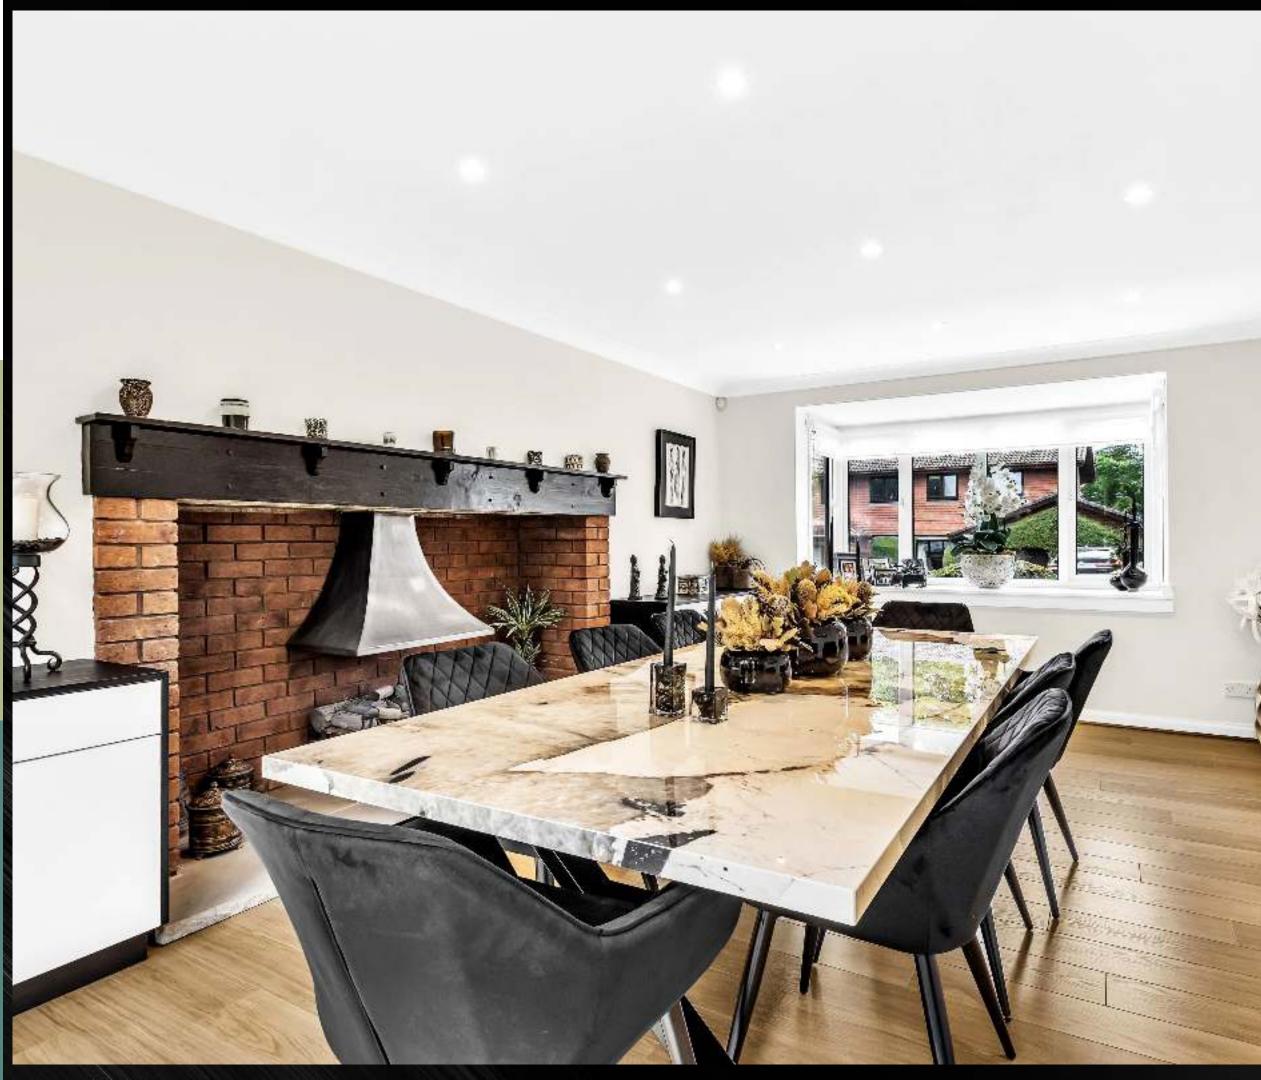

The accommodation comprises spacious entrance hall, 3 reception rooms, kitchen/breakfast room, utility room, guest cloakroom, spacious master bedroom suite plus a further 3 bedrooms (1 currently being used as office and other as dressing room) and a family bathroom. Externally there is a driveway providing off street parking for a minimum of 2 cars and a rear garden with decking area.