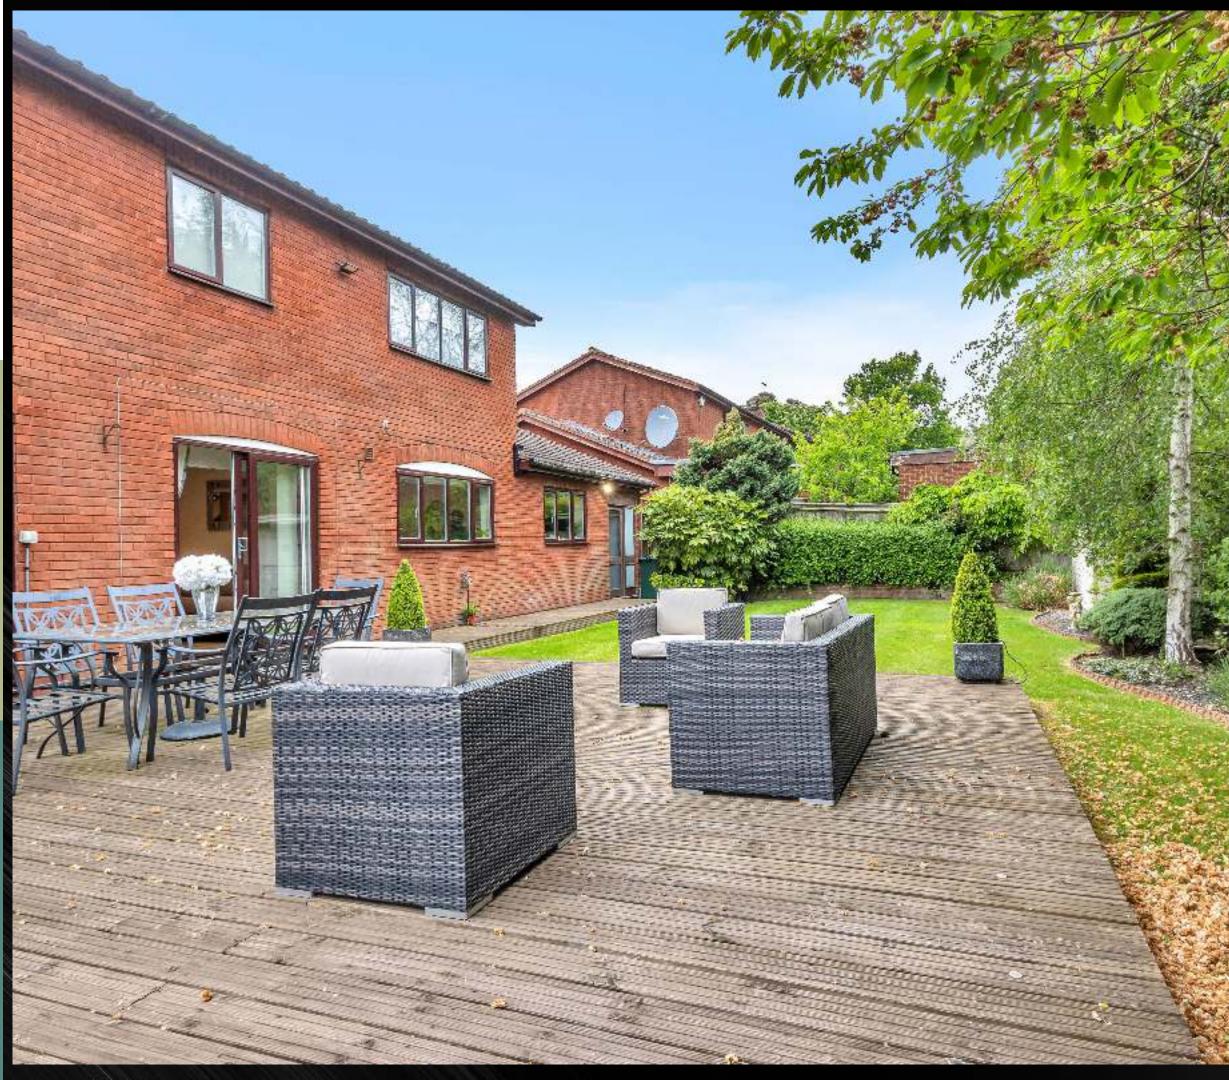

The accommodation comprises spacious entrance hall, 3 reception rooms, kitchen/breakfast room, utility room, guest cloakroom, spacious master bedroom suite plus a further 3 bedrooms (1 currently being used as office and other as dressing room) and a family bathroom. Externally there is a driveway providing off street parking for a minimum of 2 cars and a rear garden with decking area.

Located on the fringes of Barnet and Mill Hill, Rockways enjoys a semi-rural setting whilst being close to a range of shopping facilities and an excellent selection of restaurants. The area is well-served by prestigious schools including Haberdasher's Aske's, Mill Hill, Dame Alice, Aldenham, Belmont, Lochinver, and Queen Elizabeth's - many of which operate coach services through Arkley. High Barnet tube station (Northern Line) is approx 2 miles away, with New Barnet and Mill Hill Broadway Mainline overground stations. The M25, A1, and M1 are also accessible for central London approx 10 miles away and Brent Cross shopping center just 5 miles away. Golf enthusiasts will appreciate the proximity to Dyrham Park and Arkley Golf Clubs.