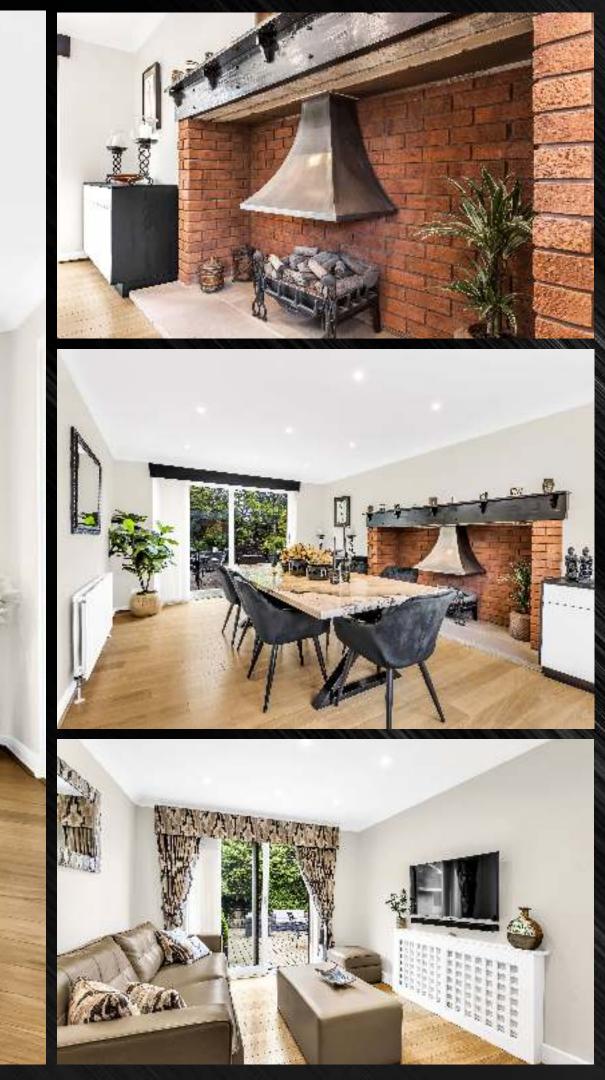

The accommodation comprises spacious entrance hall, 3 reception rooms, kitchen/breakfast room, utility room, guest cloakroom, spacious master bedroom suite plus a further 3 bedrooms (1 currently being used as office and other as dressing room) and a family bathroom. Externally there is a driveway providing off street parking for a minimum of 2 cars and a rear garden with decking area.