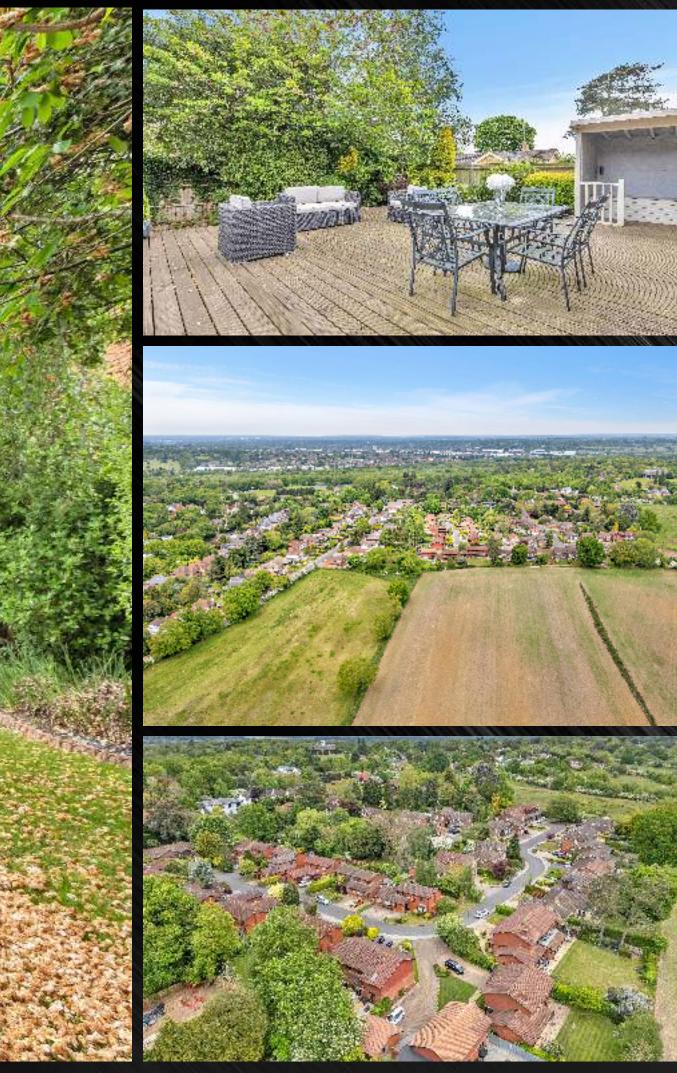

The accommodation comprises spacious entrance hall, 3 reception rooms, kitchen/breakfast room, utility room, guest cloakroom, spacious master bedroom suite plus a further 3 bedrooms (1 currently being used as office and other as dressing room) and a family bathroom. Externally there is a driveway providing off street parking for a minimum of 2 cars and a rear garden with decking area.

Located on the fringes of Barnet and Mill Hill, Rockways enjoys a semi-rural setting whilst being close to a range of shopping facilities and an excellent selection of restaurants. The area is well-served by prestigious schools including Haberdasher's Aske's, Mill Hill, Dame Alice, Aldenham, Belmont, Lochinver, and Queen Elizabeth's - many of which operate coach services through Arkley. High Barnet tube station (Northern Line) is approx 2 miles away, with New Barnet and Mill Hill Broadway Mainline overground stations. The M25, A1, and M1 are also accessible for central London approx 10 miles away and Brent Cross shopping center just 5 miles away. Golf enthusiasts will appreciate the proximity to Dyrham Park and Arkley Golf Clubs.