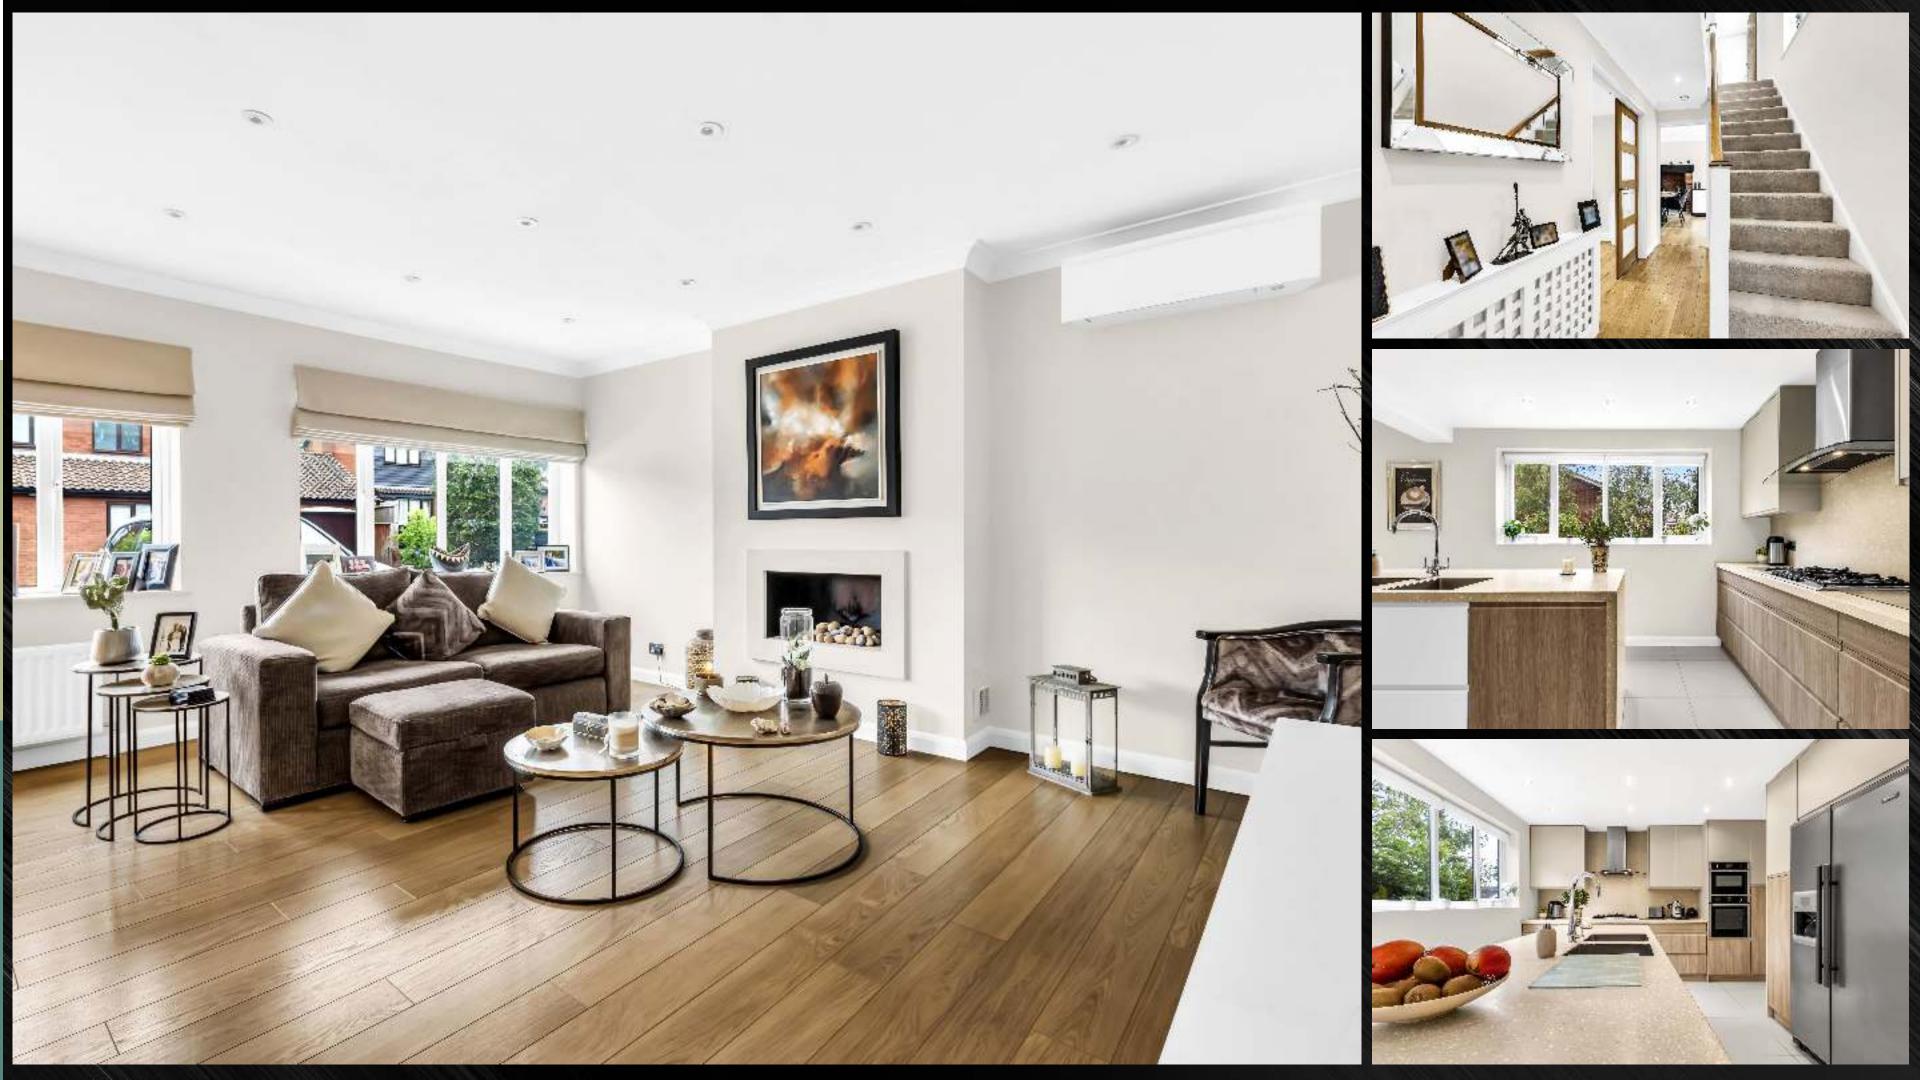

The accommodation comprises spacious entrance hall, 3 reception rooms, kitchen/breakfast room, utility room, guest cloakroom, spacious master bedroom suite plus a further 3 bedrooms (1 currently being used as office and other as dressing room) and a family bathroom. Externally there is a driveway providing off street parking for a minimum of 2 cars and a rear garden with decking area.