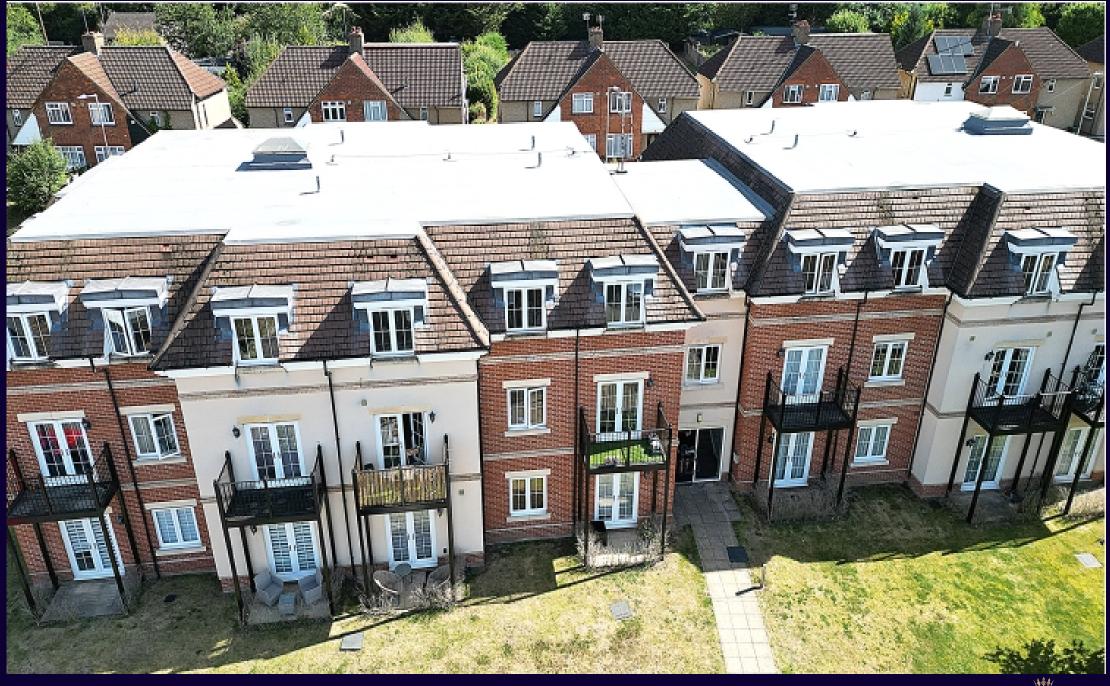

## Navarre Court 10 Primrose Hill, Kings Langley, Hertfordshire, WD4 8FS Guide Price £255,000

## Description:

Kings Langley Estates are pleased to offer this top floor apartment which is conveniently situated within easy access to local amenities. The accommodation comprises: Entrance hallway, two double bedrooms, bathroom, en suite and an open plan living room / kitchen. The property comes with allocated parking for one car.

- SECOND FLOOR FLAT
- TWO BEDROOMS
- BATHROOM / EN SUITE SHOWER ROOM
- LIVING ROOM
- KITCHEN

Additional Information:

Location: Within close promity to local amenities.