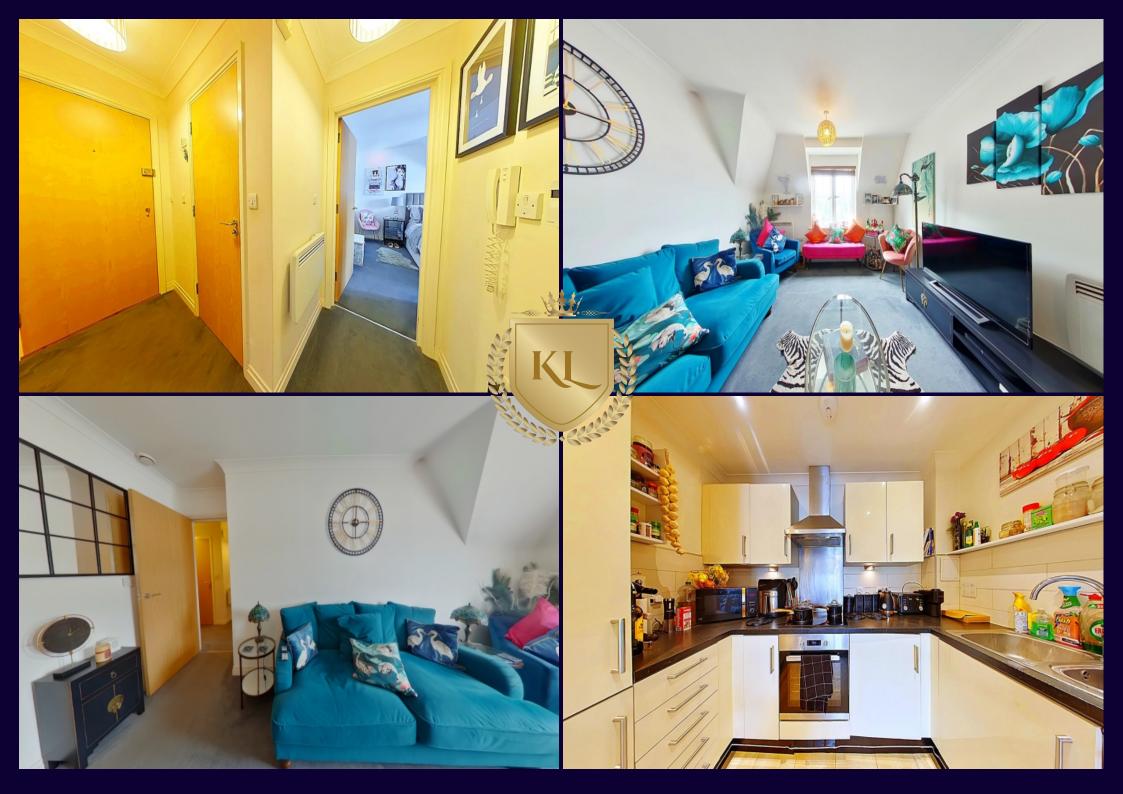

## Description:

Kings Langley Estates are pleased to offer this top floor apartment which is conveniently situated within easy access to local amenities. The accommodation comprises: Entrance hallway, two double bedrooms, bathroom, en suite and an open plan living room / kitchen. The property comes with allocated parking for one car.

- SECOND FLOOR FLAT
- TWO BEDROOMS
- BATHROOM / EN SUITE SHOWER ROOM
- LIVING ROOM
- KITCHEN

Additional Information:

Location: Within close promity to local amenities.