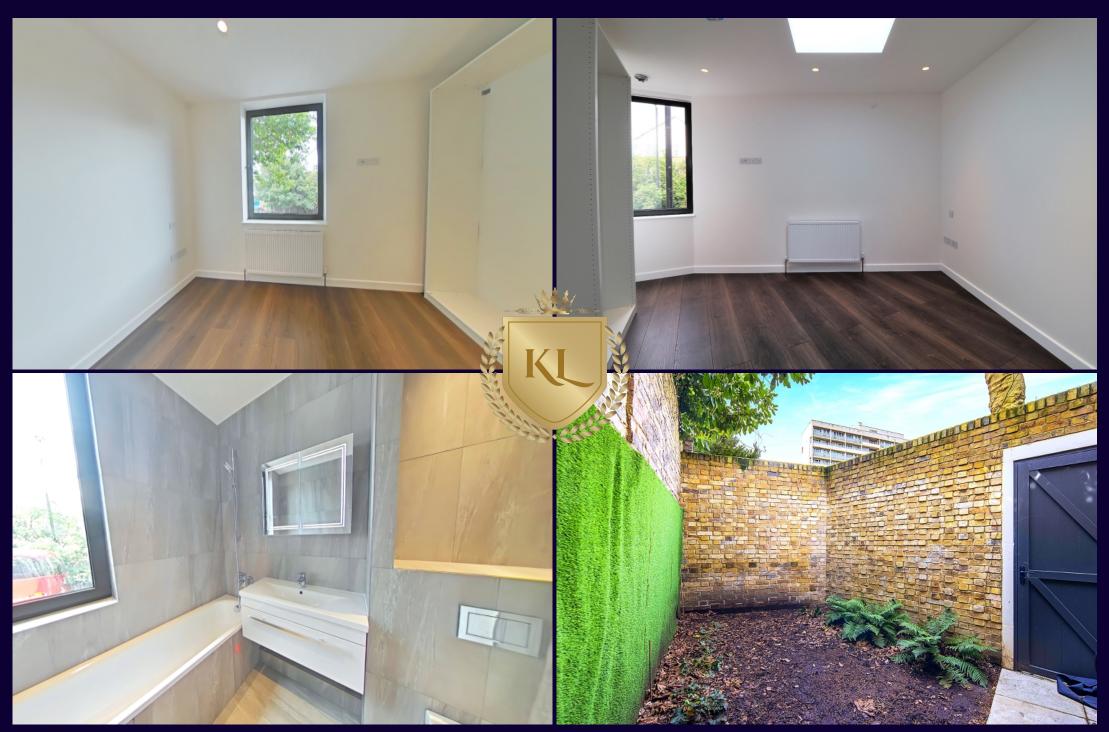

#### Description:

Kings Langley Estates are delighted to offer this brand new two bedroom detached house situated within walking distance to Homerton Station. The property boats spacious accommodation throughout comprising: Open plan lounge/kitchen, cloakroom, first floor landing, two double bedrooms, bathroom and a courtyard garden to rear. Viewings come strongly advised.

- Detached house
- Two bedrooms
- Open plan lounge/kitchen
- Courtyard garden
- No parking

Additional Information:

Location: Within easy access to local amenities.