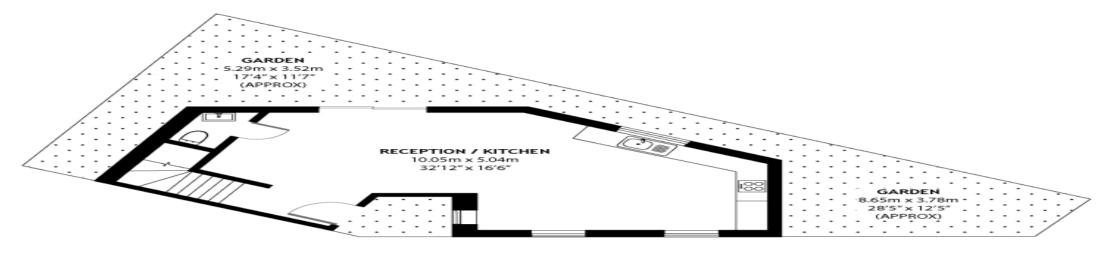

## **CASSLAND ROAD E9**

Approximate Gross Internal Area 93.02 m<sup>2</sup> / 1001.25 sq<sup>ft</sup>

#### GROUND FLOOR

FIRST FLOOR

Kings Langley 07923 947373 - Hemel Hempstead 01442 979898 info@kingslangleyestates.co.uk - www.kingslangleyestates.co.uk
Kings House Business Centre, Home Park Estate, Station Road, Kings Langley, WD4 8LZ