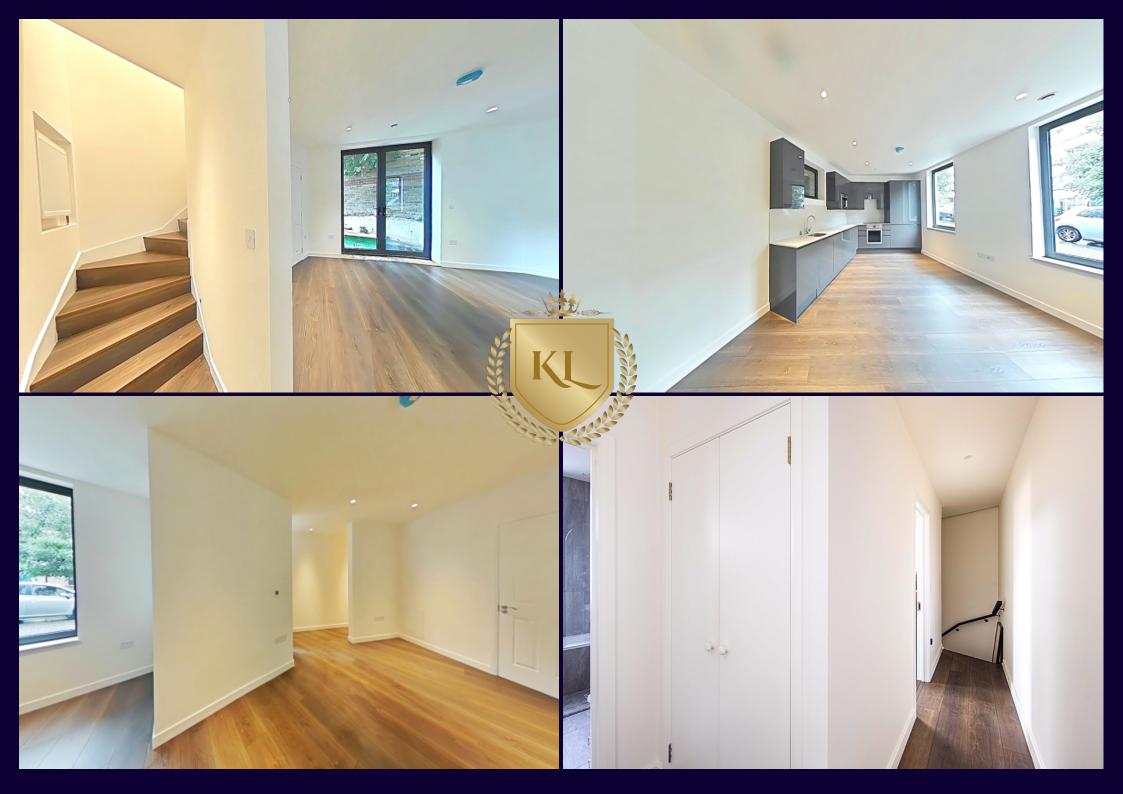

#### Description:

Kings Langley Estates are delighted to offer this brand new two bedroom detached house situated within walking distance to Homerton Station. The property boats spacious accommodation throughout comprising: Open plan lounge/kitchen, cloakroom, first floor landing, two double bedrooms, bathroom and a courtyard garden to rear. Viewings come strongly advised.

- Detached house
- Two bedrooms
- Open plan lounge/kitchen
- Courtyard garden
- No parking

Additional Information:

Location: Within easy access to local amenities.