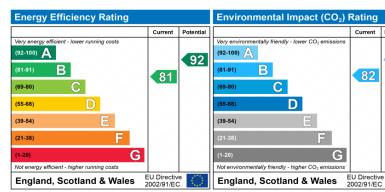

The energy efficiency rating is a measure of the overall efficiency of a home. The higher the rating the more energy efficient the home is and the lower the fuel bills will be

The environmental impact rating is a measure of a home's impact on the environment in terms of carbon dioxide (CO2) emissions. The higher the rating the less impact it has on the environment