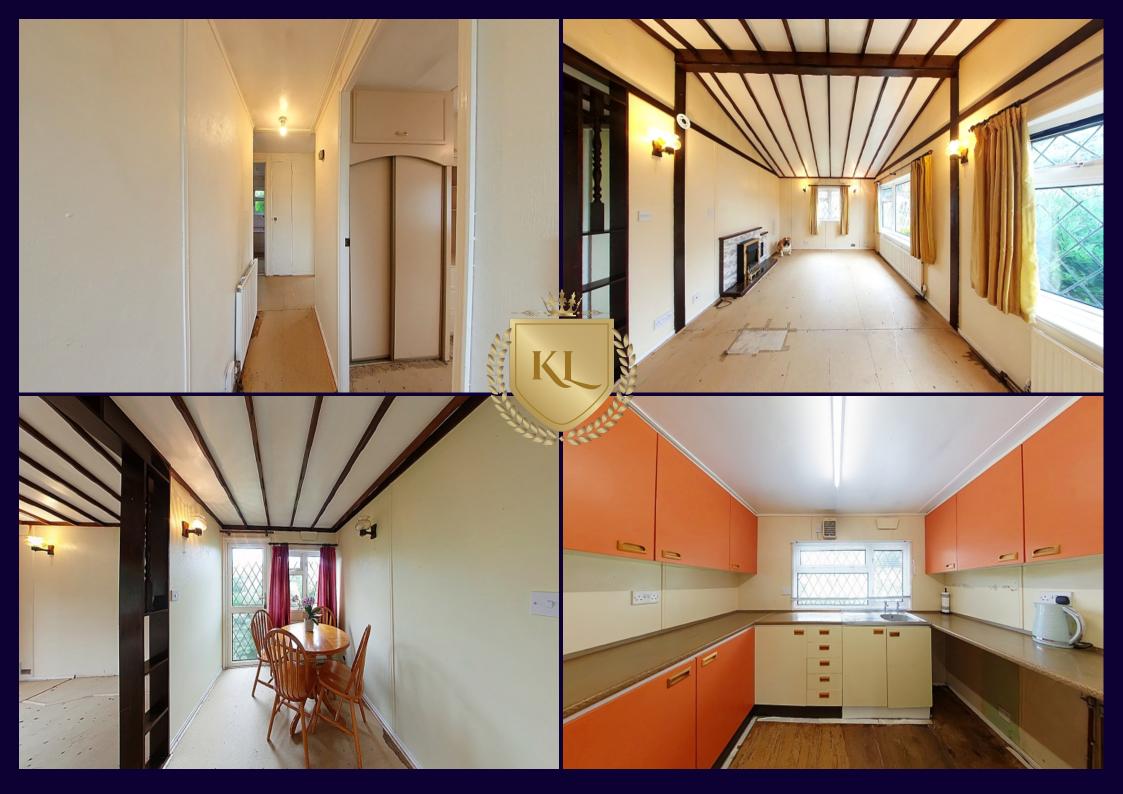

## Description:

Kings Langley Estates are pleased to offer this Two Bedroom park home which is situated on a highly regarded residential park exclusive for the over 50's. The accommodation comprises: Entrance hallway, two bedrooms, bathroom, e shower room, living room, kitchen and a garden area. The property does need some modernization and has the benefit of being offered with No Upper Chain. Viewings come strongly advised through the appointed Sole Agents.