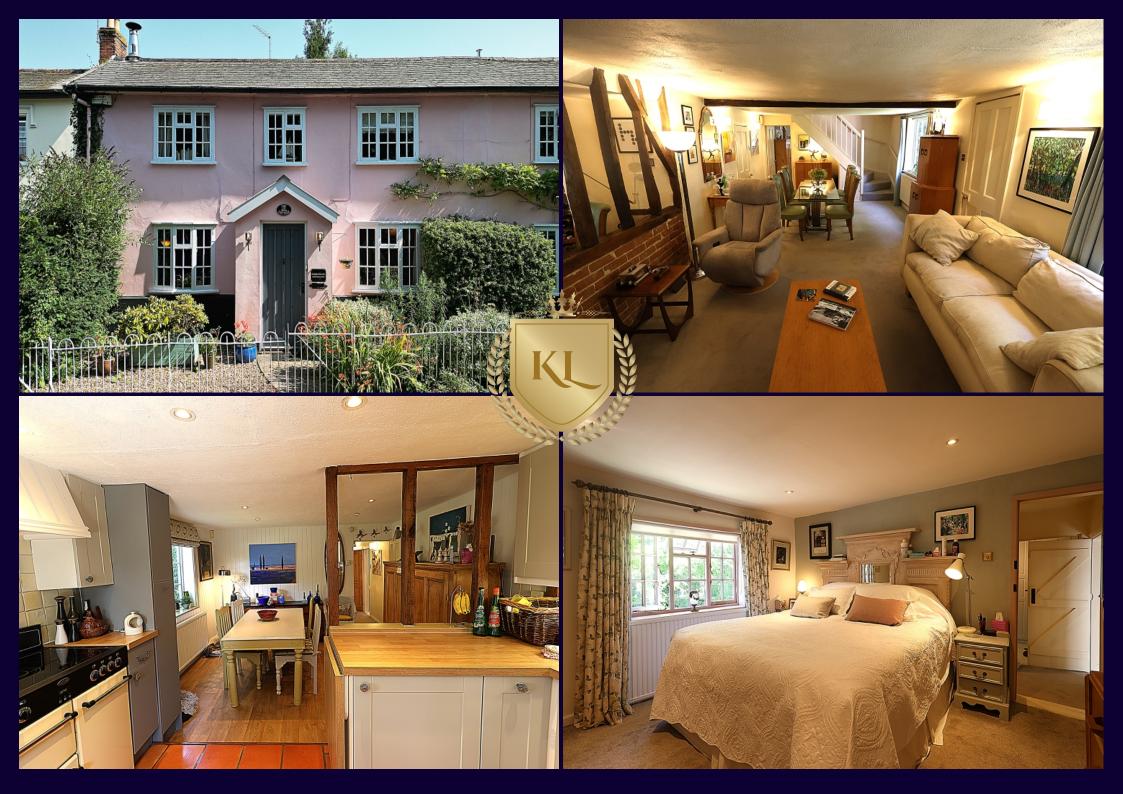

## Description:

Kings Langley Estates are delighted to offer this charming four-bedroom cottage believed to date back to the early 1800's. The property was converted from three cottages with accommodation of just over 2100 sq ft gross internal area sitting on a good size plot in a popular tranquil Village Location surrounded by undulating countryside. The property boasts many period features with exposed wooden beams and would make the ideal family home. The picturesque village of Fressingfield is a village in North Suffolk within proximity of Harleston, a small market town. It has several everyday amenities, including a local shop, a medical centre, a primary school as well as two pubs, one being the highly regarded restaurant The Fox & Goose. The village Stradbroke lies only four miles away and has a local shop, a post office, and both primary and secondary schools. Viewings come strongly advised by an appointment only via the owners Sole Agents.

- Charming period cottage
- Over 2100 sq ft gross internal area
- Four bedrooms
- Self contained office
- 35 minutes from Southwold and the Suffolk coast

Additional Information:

Location: Within easy access to local amenities.