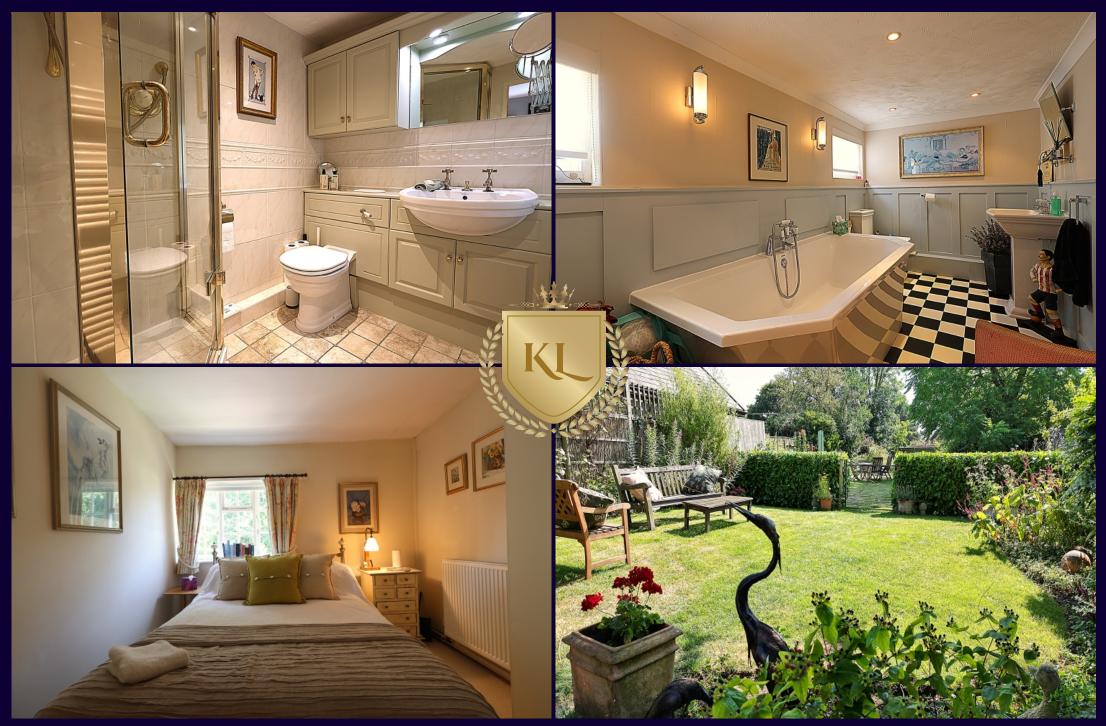

## Description:

Kings Langley Estates are delighted to offer this charming four-bedroom cottage believed to date back to the early 1800's. The property was converted from three cottages with accommodation of just over 2100 sq ft gross internal area sitting on a good size plot in a popular tranquil Village Location surrounded by undulating countryside. The property boasts many period features with exposed wooden beams and would make the ideal family home. The picturesque village of Fressingfield is a village in North Suffolk within proximity of Harleston, a small market town. It has several everyday amenities, including a local shop, a medical centre, a primary school as well as two pubs, one being the highly regarded restaurant The Fox & Goose. The village Stradbroke lies only four miles away and has a local shop, a post office, and both primary and secondary schools. Viewings come strongly advised by an appointment only via the owners Sole Agents.

- Charming period cottage
- Over 2100 sq ft gross internal area
- Four bedrooms
- Self contained office
- 35 minutes from Southwold and the Suffolk coast

Additional Information:

Location: Within easy access to local amenities.