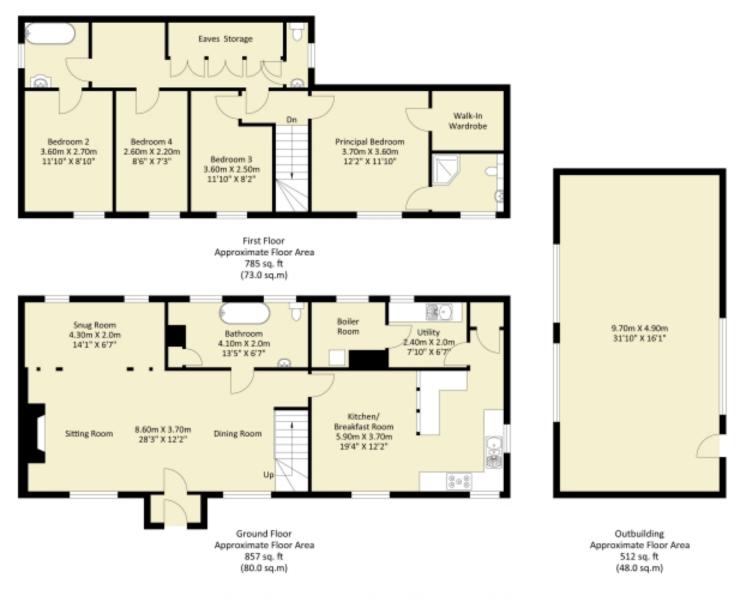

## Description:

Kings Langley Estates are delighted to offer this charming four-bedroom cottage believed to date back to the early 1800's. The property was converted from three cottages with accommodation of just over 2100 sq ft gross internal area sitting on a good size plot in a popular tranquil Village Location surrounded by undulating countryside. The property boasts many period features with exposed wooden beams and would make the ideal family home. The picturesque village of Fressingfield is a village in North Suffolk within proximity of Harleston, a small market town. It has several everyday amenities, including a local shop, a medical centre, a primary school as well as two pubs, one being the highly regarded restaurant The Fox & Goose. The village Stradbroke lies only four miles away and has a local shop, a post office, and both primary and secondary schools. Viewings come strongly advised by an appointment only via the owners Sole Agents.

- Charming period cottage
- Over 2100 sq ft gross internal area
- Four bedrooms
- Self contained office
- 35 minutes from Southwold and the Suffolk coast

Additional Information:

Location: Within easy access to local amenities.

Approximate Gross Internal Area = 204 sq m / 2196 sq ft Illustration for identification purposes only, measurements are approximate, not to scale.

Kings Langley 07923 947373 - Hemel Hempstead 01442 979898