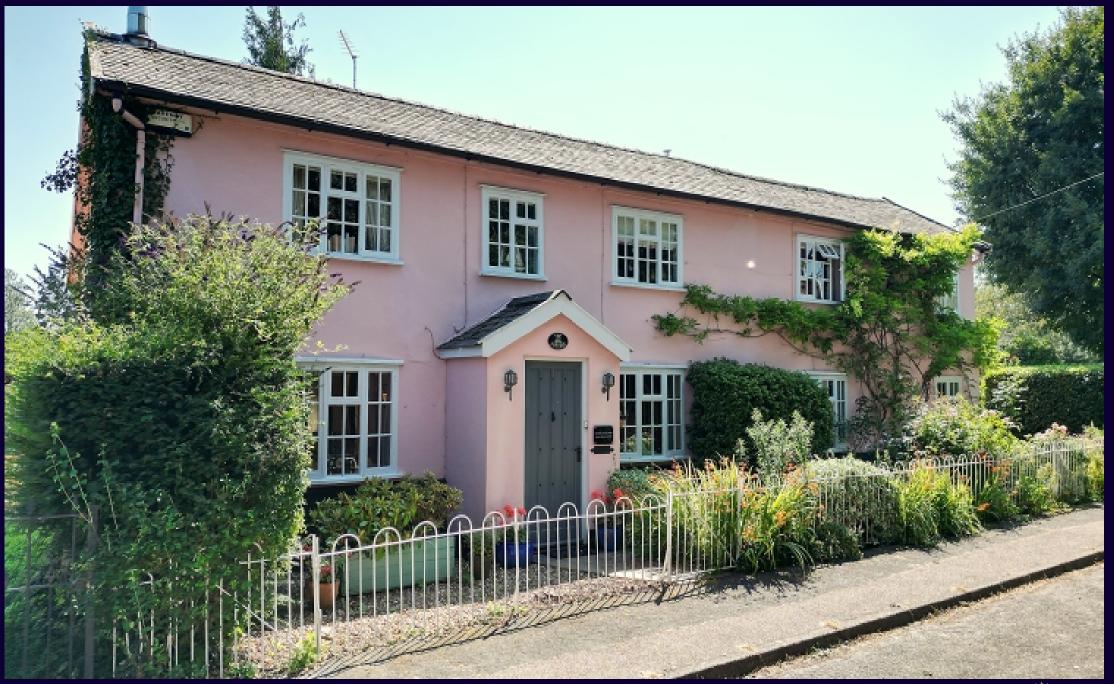

## Description:

Kings Langley Estates are delighted to offer this charming four-bedroom cottage believed to date back to the early 1800's. The property was converted from three cottages with accommodation of just over 2100 sq ft gross internal area sitting on a good size plot in a popular tranquil Village Location surrounded by undulating countryside. The property boasts many period features with exposed wooden beams and would make the ideal family home. The picturesque village of Fressingfield is a village in North Suffolk within proximity of Harleston, a small market town. It has several everyday amenities, including a local shop, a medical centre, a primary school as well as two pubs, one being the highly regarded restaurant The Fox & Goose. The village Stradbroke lies only four miles away and has a local shop, a post office, and both primary and secondary schools. Viewings come strongly advised by an appointment only via the owners Sole Agents.

- Charming period cottage
- Over 2100 sq ft gross internal area
- Four bedrooms
- Self contained office
- 35 minutes from Southwold and the Suffolk coast

Additional Information:

Location: Within easy access to local amenities.