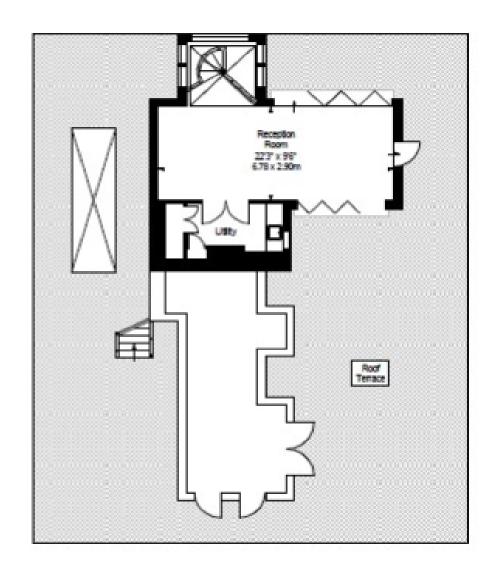

## Description:

A spectacular and unique newly refurbished interior designed duplex Penthouse apartment, set over 3,664 Sq ft, offering three spacious double bedrooms, two en-suite bathrooms, family bathroom, guest WC all within this boutique modern building in the heart of fashionable Kensington.

- Duplex Penthouse Apartment
- On Site Porter
- Private Roof Garden
- Close To All Amenities
- Available 15th August 2024

Additional Information:

Location: Within easy access to local amenities.