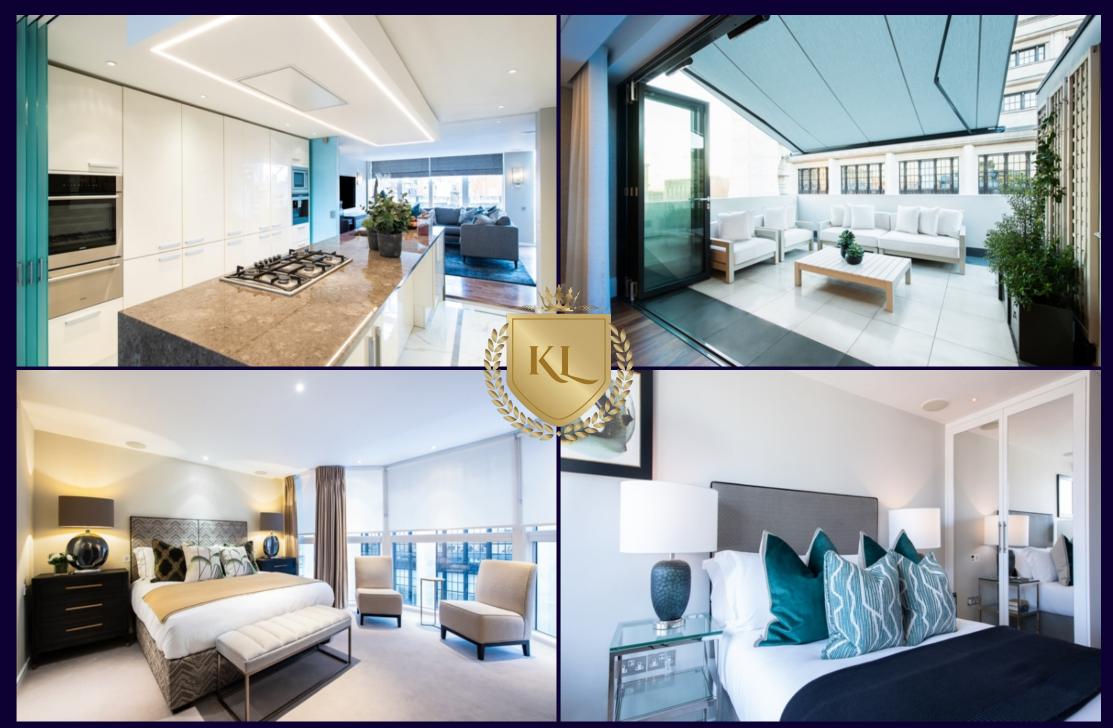

## Description:

A spectacular and unique newly refurbished interior designed duplex Penthouse apartment, set over 3,664 Sq ft, offering three spacious double bedrooms, two en-suite bathrooms, family bathroom, guest WC all within this boutique modern building in the heart of fashionable Kensington.

- Duplex Penthouse Apartment
- On Site Porter
- Private Roof Garden
- Close To All Amenities
- Available 15th August 2024

Additional Information:

Location: Within easy access to local amenities.