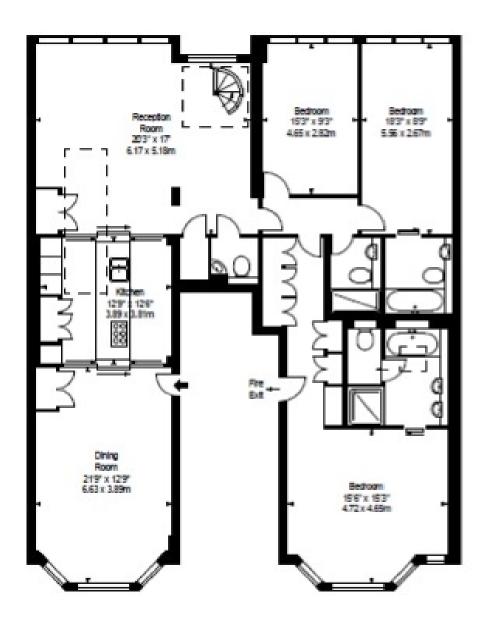

## Description:

A spectacular and unique newly refurbished interior designed duplex Penthouse apartment, set over 3,664 Sq ft, offering three spacious double bedrooms, two en-suite bathrooms, family bathroom, guest WC all within this boutique modern building in the heart of fashionable Kensington.

- Duplex Penthouse Apartment
- On Site Porter
- Private Roof Garden
- Close To All Amenities
- Available 15th August 2024

Additional Information:

Location: Within easy access to local amenities.