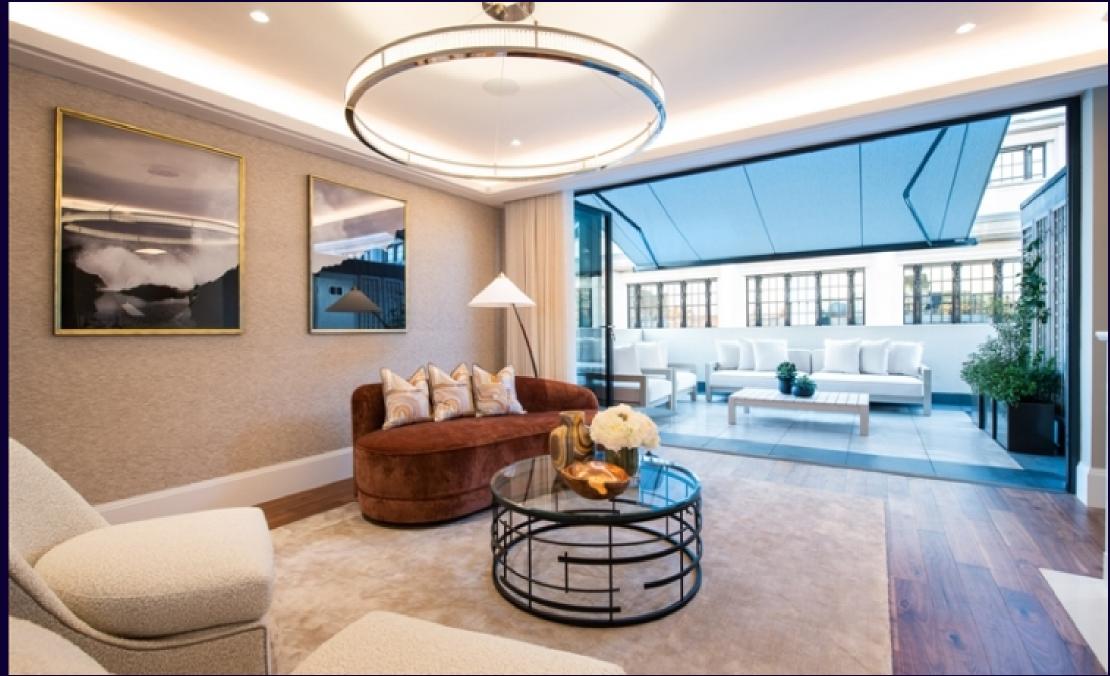

## Description:

A spectacular and unique newly refurbished interior designed duplex Penthouse apartment, set over 3,664 Sq ft, offering three spacious double bedrooms, two en-suite bathrooms, family bathroom, guest WC all within this boutique modern building in the heart of fashionable Kensington.

- Duplex Penthouse Apartment
- On Site Porter
- Private Roof Garden
- Close To All Amenities
- Available 15th August 2024

Additional Information:

Location: Within easy access to local amenities.