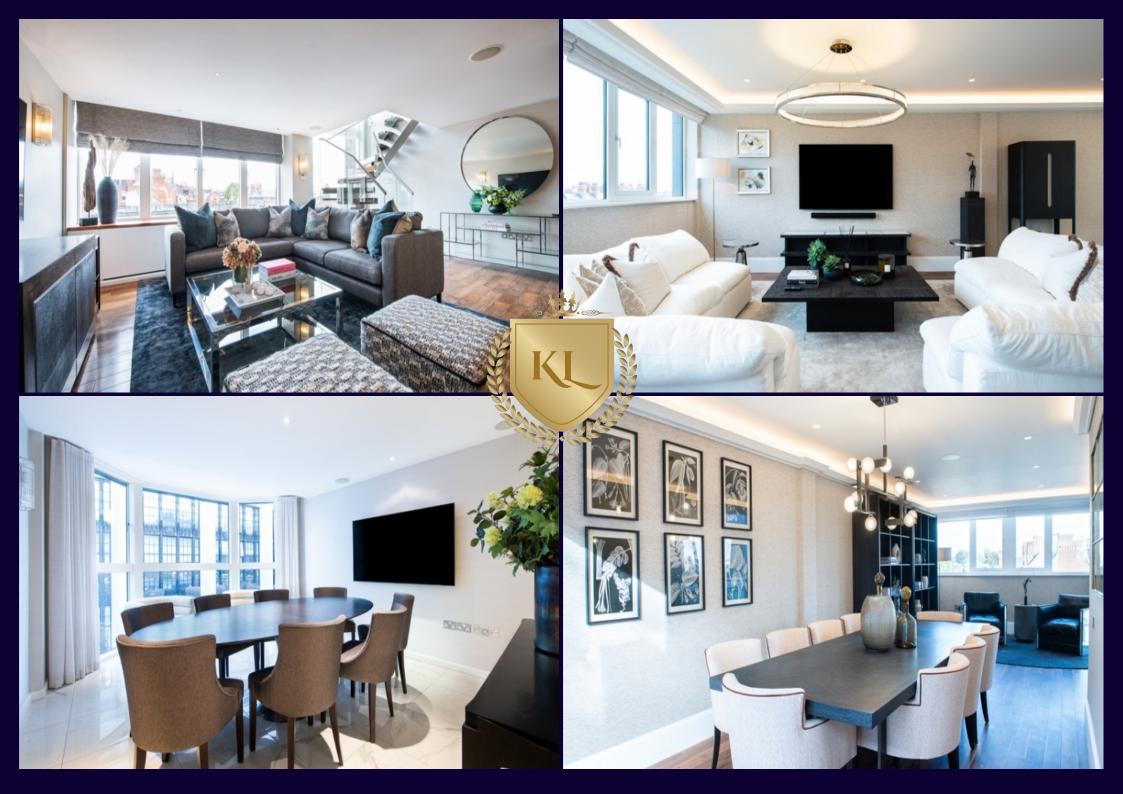

## Description:

A spectacular and unique newly refurbished interior designed duplex Penthouse apartment, set over 3,664 Sq ft, offering three spacious double bedrooms, two en-suite bathrooms, family bathroom, guest WC all within this boutique modern building in the heart of fashionable Kensington.

- Duplex Penthouse Apartment
- On Site Porter
- Private Roof Garden
- Close To All Amenities
- Available 15th August 2024

Additional Information:

Location: Within easy access to local amenities.